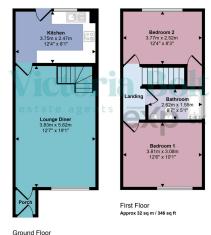

Approx 33 sq m / 357 sq ft

This floorplan is only for illustrative purposes and is not to scale. Measurements of rooms, doors, windows, and any items are approximate and no responsibility is taken for any error, omise-statement. Icone of items such as bathroom suites are representations only and may not look like the real items. Made with Made Snappy 300.