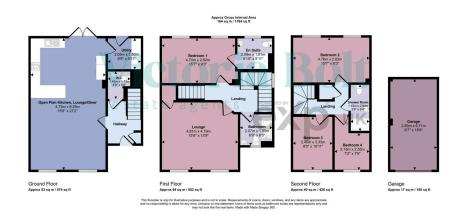

Victoria Bolt

estate agents exp uk

- Stunning four/five bedroom semi-detached home
- Downstairs cloakroom & utility room
- Generously sized lounge on the first floor, which could be used as a further bedroom
- Aditional family bathroom on the first floor
- Close to local amenities, excellent schools, and green spaces

- Spacious open-plan kitchen, lounge, and dining area
- Low-maintenance garden featuring a raised patio area
- Master bedroom with ensuite shower room
- Aditional family bathroom on Private garage and driveway
  - Potential to put electric in the garage

A spacious and modern four/five bedroom semi-detached house located in Aquila Drive, Sherford, Devon. The home features an expansive open-plan kitchen, lounge, and dining area with double doors leading to a low-maintenance garden, complete with a raised patio for dining and a gate providing easy access to the driveway and garage. Also, on the ground floor is a utility room. The first floor includes a lounge which could double up as a bedroom, a principal bedroom with an ensuite shower room, and a separate family bathroom. The second floor offers three additional bedrooms and a shower room. With proximity to local amenities, excellent schools, and green spaces, this property is ideal for families seeking a comfortable and convenient home.