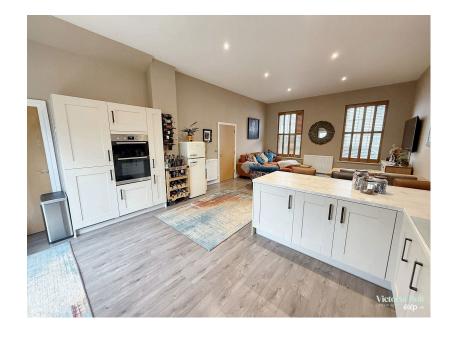

A spacious and modern four/five bedroom semi-detached house located in Aquila Drive, Sherford, Devon. The home features an expansive open-plan kitchen, lounge, and dining area with double doors leading to a low-maintenance garden, complete with a raised patio for dining and a gate providing easy access to the driveway and garage. Also, on the ground floor is a utility room. The first floor includes a lounge which could double up as a bedroom, a principal bedroom with an ensuite shower room, and a separate family bathroom. The second floor offers three additional bedrooms and a shower room. With proximity to local amenities, excellent schools, and green spaces, this property is ideal for families seeking a comfortable and convenient home.