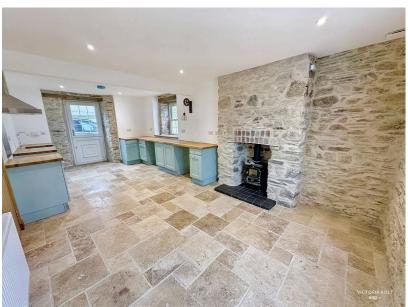

- · Detached farmhouse in Smithaleigh for sale with no onward chain
- Lounge with feature fireplace Spacious kitchen/diner and woodburner
- Study/playroom/bedroom 6
  Downstairs WC
- · Five double bedrooms
- · Ensuite to the master bedroom with a small dressing area

- To arrange a viewing, please quote VB0375

- · Family bathroom
- · Driveway parking for multiple vehicles and a garden

This detached farmhouse is situated in a convenient location in Smithaleigh near Plympton. The property has been thoughtfully renovated to a high standard throughout. The accommodation comprises a lounge with a feature fireplace and wood burner, kitchen/diner, study and a downstairs WC. Upstairs, there are five good-sized bedrooms arranged over two floors. The master bedroom has a small dressing area and an ensuite shower room. There is a family bathroom with a rolltop bath to finish off the internal accommodation. Outside, there is a garden and driveway parking. The property is full of character and charm and is offered for sale with no onward chain.