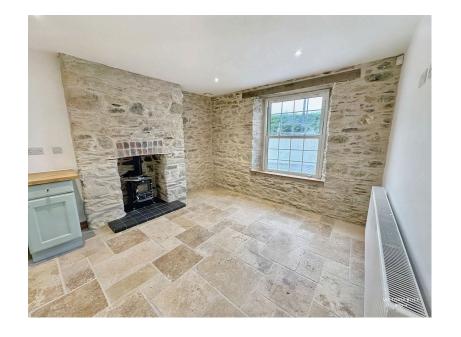

- To arrange a viewing, please quote VB0375

- · Family bathroom
- · Driveway parking for multiple vehicles and a garden

This detached farmhouse is situated in a convenient location in Smithaleigh near Plympton. The property has been thoughtfully renovated to a high standard throughout. The accommodation comprises a lounge with a feature fireplace and wood burner, kitchen/diner, study and a downstairs WC. Upstairs, there are five good-sized bedrooms arranged over two floors. The master bedroom has a small dressing area and an ensuite shower room. There is a family bathroom with a rolltop bath to finish off the internal accommodation. Outside, there is a garden and driveway parking. The property is full of character and charm and is offered for sale with no onward chain.