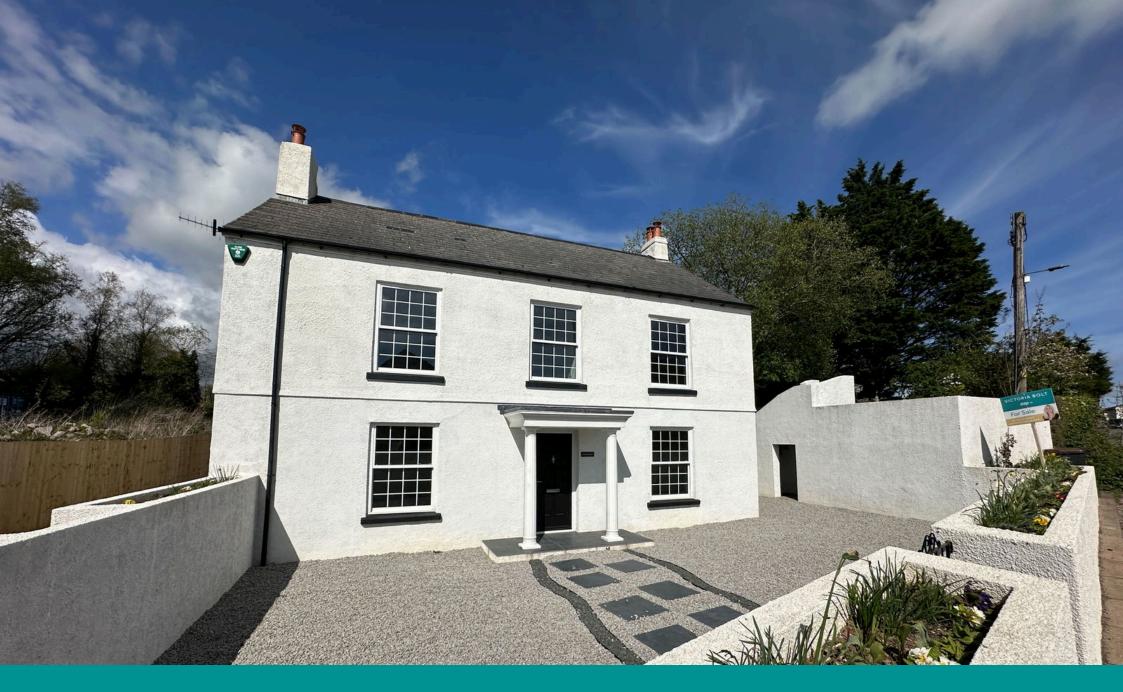

- · Detached farmhouse in Smithaleigh for sale with no onward chain
- Lounge with feature fireplace Spacious kitchen/diner and woodburner
- Study/playroom/bedroom 6
  Downstairs WC
- · Five double bedrooms
- · Ensuite to the master bedroom with a small dressing area

- To arrange a viewing, please quote VB0375

- · Family bathroom
- · Driveway parking for multiple vehicles and a garden

This detached farmhouse is situated in a convenient location in Smithaleigh near Plympton. The property has been thoughtfully renovated to a high standard throughout. The accommodation comprises a lounge with a feature fireplace and wood burner, kitchen/diner, study and a downstairs WC. Upstairs, there are five good-sized bedrooms arranged over two floors. The master bedroom has a small dressing area and an ensuite shower room. There is a family bathroom with a rolltop bath to finish off the internal accommodation. Outside, there is a garden and driveway parking. The property is full of character and charm and is offered for sale with no onward chain.