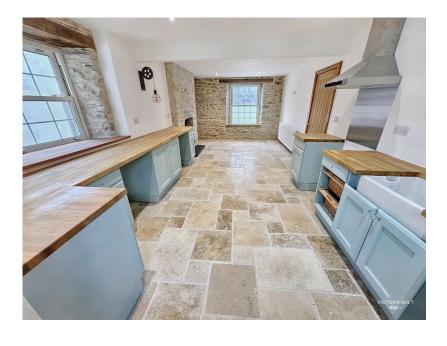

- To arrange a viewing, please quote VB0375

- · Family bathroom
- · Driveway parking for multiple vehicles and a garden

This detached farmhouse is situated in a convenient location in Smithaleigh near Plympton. The property has been thoughtfully renovated to a high standard throughout. The accommodation comprises a lounge with a feature fireplace and wood burner, kitchen/diner, study and a downstairs WC. Upstairs, there are five good-sized bedrooms arranged over two floors. The master bedroom has a small dressing area and an ensuite shower room. There is a family bathroom with a rolltop bath to finish off the internal accommodation. Outside, there is a garden and driveway parking. The property is full of character and charm and is offered for sale with no onward chain.