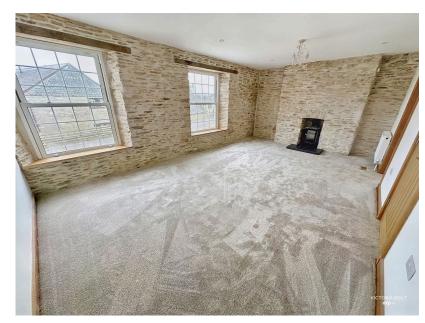

- To arrange a viewing, please quote VB0375

- · Family bathroom
- · Driveway parking for multiple vehicles and a garden

This detached farmhouse is situated in a convenient location in Smithaleigh near Plympton. The property has been thoughtfully renovated to a high standard throughout. The accommodation comprises a lounge with a feature fireplace and wood burner, kitchen/diner, study and a downstairs WC. Upstairs, there are five good-sized bedrooms arranged over two floors. The master bedroom has a small dressing area and an ensuite shower room. There is a family bathroom with a rolltop bath to finish off the internal accommodation. Outside, there is a garden and driveway parking. The property is full of character and charm and is offered for sale with no onward chain.