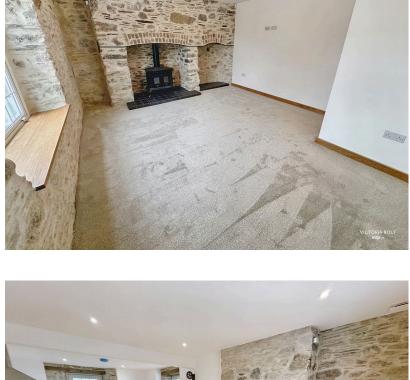

- · Detached farmhouse in Smithaleigh for sale with no onward chain
- Lounge with feature fireplace Spacious kitchen/diner and woodburner
- Study/playroom/bedroom 6
  Downstairs WC
- · Five double bedrooms
- · Ensuite to the master bedroom with a small dressing area

- To arrange a viewing, please quote VB0375

- · Family bathroom
- · Driveway parking for multiple vehicles and a garden

This detached farmhouse is situated in a convenient location in Smithaleigh near Plympton. The property has been thoughtfully renovated to a high standard throughout. The accommodation comprises a lounge with a feature fireplace and wood burner, kitchen/diner, study and a downstairs WC. Upstairs, there are five good-sized bedrooms arranged over two floors. The master bedroom has a small dressing area and an ensuite shower room. There is a family bathroom with a rolltop bath to finish off the internal accommodation. Outside, there is a garden and driveway parking. The property is full of character and charm and is offered for sale with no onward chain.