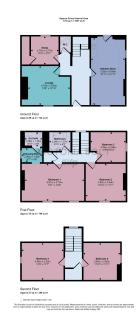

- · Detached farmhouse in Smithaleigh for sale with no onward chain
- Lounge with feature fireplace Spacious kitchen/diner and woodburner
- Study/playroom/bedroom 6
  Downstairs WC
- · Five double bedrooms
- · Ensuite to the master bedroom with a small dressing area

- To arrange a viewing, please quote VB0375

- · Family bathroom
- · Driveway parking for multiple vehicles and a garden

This detached farmhouse is situated in a convenient location in Smithaleigh near Plympton. The property has been thoughtfully renovated to a high standard throughout. The accommodation comprises a lounge with a feature fireplace and wood burner, kitchen/diner, study and a downstairs WC. Upstairs, there are five good-sized bedrooms arranged over two floors. The master bedroom has a small dressing area and an ensuite shower room. There is a family bathroom with a rolltop bath to finish off the internal accommodation. Outside, there is a garden and driveway parking. The property is full of character and charm and is offered for sale with no onward chain.