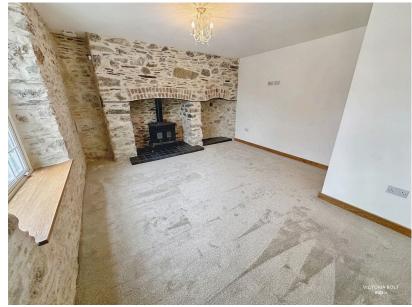

- · Detached farmhouse in Smithaleigh for sale with no onward chain
- Lounge with feature fireplace Spacious kitchen/diner and woodburner
- Study/playroom/bedroom 6
  Downstairs WC
- · Five double bedrooms
- · Ensuite to the master bedroom with a small dressing area

- To arrange a viewing, please quote VB0375

- · Family bathroom
- · Driveway parking for multiple vehicles and a garden

This detached farmhouse is situated in a convenient location in Smithaleigh near Plympton. The property has been thoughtfully renovated to a high standard throughout. The accommodation comprises a lounge with a feature fireplace and wood burner, kitchen/diner, study and a downstairs WC. Upstairs, there are five good-sized bedrooms arranged over two floors. The master bedroom has a small dressing area and an ensuite shower room. There is a family bathroom with a rolltop bath to finish off the internal accommodation. Outside, there is a garden and driveway parking. The property is full of character and charm and is offered for sale with no onward chain.