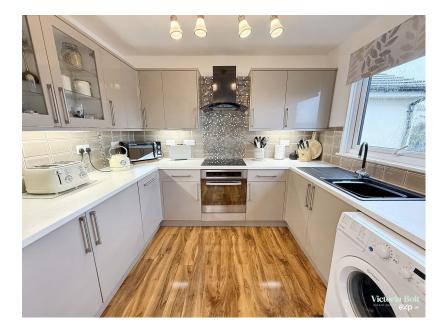

- First floor apartment
- Well appointed kitchen with integrated appliances
- Modern fitted bathroom
- Communal parking
- Share of freehold

- Bright and airy lounge
- · Two double bedrooms
- Well kept communal gardens
- Far reaching views
- Town location

A light, airy and spacious first floor apartment situated in the picturesque market town of Kingsbridge. The apartment offers generous accommodation throughout and is only a short walk to all the local amenities.