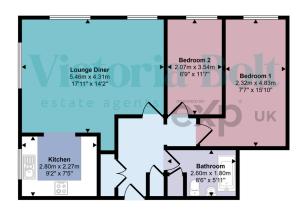

## Approx Gross Internal Area 64 sq m / 692 sq ft

Floorplan

This floorplan is only for illustrative purposes and is not to scale. Measurements of rooms, doors, windows, and any items are approximate and no responsibility is taken for any error, omission or mis-statement. Icons of items such as bathroom sultes are representations only and may not look like the real items. Made with Made Snappy 360.