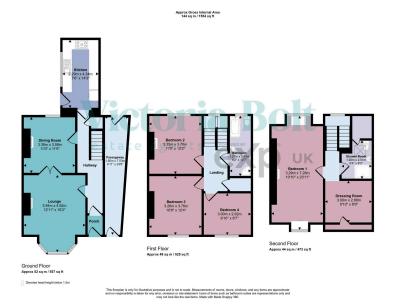

- Terraced character property Four spacious bedrooms in Plympton
- Bright lounge with bay window & original fireplace
- Shower room on the second Landscaped garden with floor
- Convenient side passageway

- Separate dining room
- Beautifully designed kitchen Family bathroom with both bath and separate shower
  - patio, a large grassed section, and a spacious Geosterito aocal amenities,
  - schools, and transport links, making it ideal for families or commuters

This charming and well-maintained 4-bedroom terraced house offers spacious living and modern convenience. The beautifully designed kitchen and bright living spaces make it ideal for families. The first-floor family bathroom features a bath and a separate shower, while the second floor includes the master bedroom, dressing room and shower room.

The landscaped garden has three areas: a patio for outdoor dining, a large grassed section, and a spacious decking area, perfect for entertaining or relaxing. A convenient side passageway provides direct access from the front of the house to the garden. Parking is available on the street.