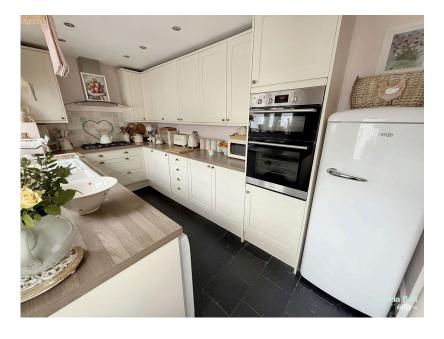

- Separate dining room
- Beautifully designed kitchen Family bathroom with both bath and separate shower
  - patio, a large grassed section, and a spacious Geosterito aocal amenities,
  - schools, and transport links, making it ideal for families or commuters

This charming and well-maintained 4-bedroom terraced house offers spacious living and modern convenience. The beautifully designed kitchen and bright living spaces make it ideal for families. The first-floor family bathroom features a bath and a separate shower, while the second floor includes the master bedroom, dressing room and shower room.