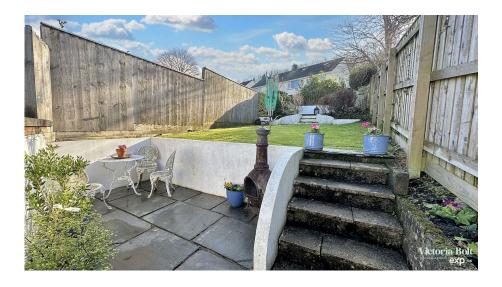

- Separate dining room
- Beautifully designed kitchen Family bathroom with both bath and separate shower
  - patio, a large grassed section, and a spacious Geosterito aocal amenities,
  - schools, and transport links, making it ideal for families or commuters

The landscaped garden has three areas: a patio for outdoor dining, a large grassed section, and a spacious decking area, perfect for entertaining or relaxing. A convenient side passageway provides direct access from the front of the house to the garden. Parking is available on the street.