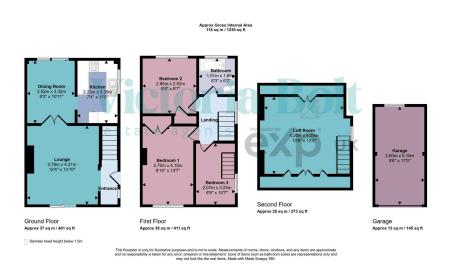

Your Logo

- Semi detached house situated in a cul de sac location
- Spacious lounge
- Three bedrooms
- Family bathroom
- · Driveway parking for three cars and a garage

- Corner plot garden
- Kitchen/diner
- · Versatile loft room
- · Beautiful views of the moors and open countryside
- · Potential to extend

Situated in a cul-de-sac location in lyybridge, on a generous corner plot, this 3-bedroom semi-detached home is ideal for families. It features a lounge, a spacious kitchen/diner, two double bedrooms, a smaller bedroom, and a versatile loft room.

The wraparound garden boasts a large lawn, perfect for children to play, alongside a decked area. Driveway parking for three cars and a garage complete the package.

Located on the Western side of Ivybridge, close to excellent schools, shops, and Dartmoor, this property combines convenience with outdoor living. Book a viewing today!