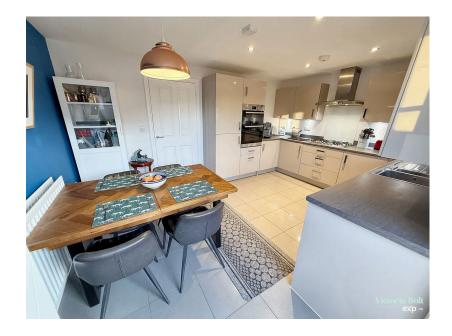

- Built by Bovis Homes in 2017
- Flexible accommodation
- Three or four bedrooms
- appliances
- · Ensuite to master bedroom, downstairs WC and family bathroom

This mock 'Georgian' terraced house was built by Bovis Homes in 2017 and is situated in the Heart of Sherford. The ground floor features a stylish kitchen/diner, a fourth bedroom or home office, and a convenient WC. The first floor has a spacious lounge and a double bedroom. The top floor includes the master bedroom with en-suite, a further double bedroom, and a family bathroom.