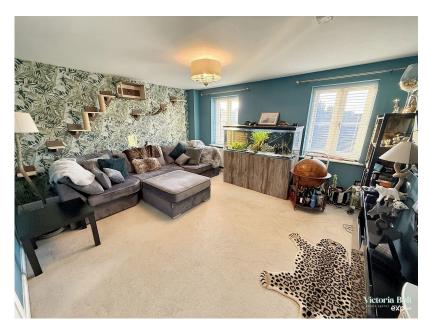

- Built by Bovis Homes in 2017
- Flexible accommodation
- Three or four bedrooms
- appliances
- · Ensuite to master bedroom, downstairs WC and family bathroom

This mock 'Georgian' terraced house was built by Bovis Homes in 2017 and is situated in the Heart of Sherford. The ground floor features a stylish kitchen/diner, a fourth bedroom or home office, and a convenient WC. The first floor has a spacious lounge and a double bedroom. The top floor includes the master bedroom with en-suite, a further double bedroom, and a family bathroom.