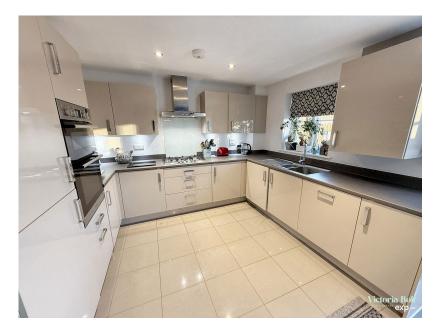

- Built by Bovis Homes in 2017
- Flexible accommodation
- Three or four bedrooms
- appliances
- · Ensuite to master bedroom, downstairs WC and family bathroom

This mock 'Georgian' terraced house was built by Bovis Homes in 2017 and is situated in the Heart of Sherford. The ground floor features a stylish kitchen/diner, a fourth bedroom or home office, and a convenient WC. The first floor has a spacious lounge and a double bedroom. The top floor includes the master bedroom with en-suite, a further double bedroom, and a family bathroom.