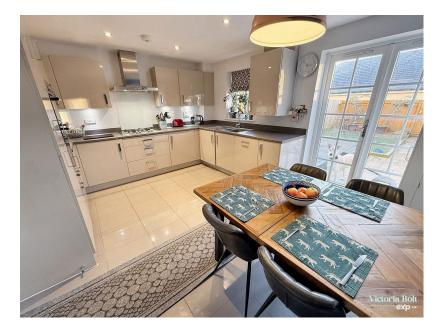

- Built by Bovis Homes in 2017
- Flexible accommodation
- Three or four bedrooms
- appliances
- · Ensuite to master bedroom, downstairs WC and family bathroom

This mock 'Georgian' terraced house was built by Bovis Homes in 2017 and is situated in the Heart of Sherford. The ground floor features a stylish kitchen/diner, a fourth bedroom or home office, and a convenient WC. The first floor has a spacious lounge and a double bedroom. The top floor includes the master bedroom with en-suite, a further double bedroom, and a family bathroom.

Outside, the property benefits from a private, level garden, driveway parking, and a garage. The property benefits from 2 years remaining on the NHBC warranty. Located in Sherford, it's close to excellent amenities, schools, and major transport links.