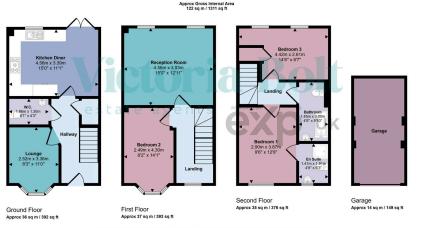

- Built by Bovis Homes in 2017
- Flexible accommodation
- Three or four bedrooms
- appliances
- · Ensuite to master bedroom, downstairs WC and family bathroom

This mock 'Georgian' terraced house was built by Bovis Homes in 2017 and is situated in the Heart of Sherford. The ground floor features a stylish kitchen/diner, a fourth bedroom or home office, and a convenient WC. The first floor has a spacious lounge and a double bedroom. The top floor includes the master bedroom with en-suite, a further double bedroom, and a family bathroom.

Outside, the property benefits from a private, level garden, driveway parking, and a garage. The property benefits from 2 years remaining on the NHBC warranty. Located in Sherford, it's close to excellent amenities, schools, and major transport links.

Book your viewing today!

Victoria Bolt

estate agents exp uK

This floorplan is only for illustrative purposes and is not to scale. Measurements of rooms, doom, windows, and any items are approximate and no responsibility is taken for any error, omission or mis-statement. Ioons of items evalue a bathrooon suites are representations only and may not look like the real items. Made with Made Snappy 380.