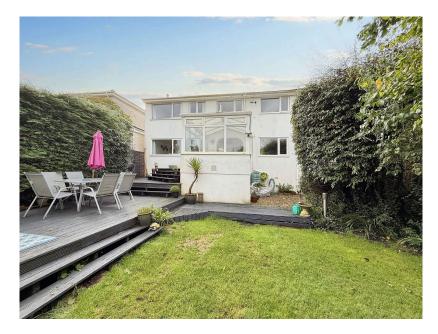

This charming three-bedroom detached home in Hemerdon Heights, Plympton, offers a spacious and unique layout across two levels. Entering the ground floor, you find three comfortable bedrooms and a WC. The lower ground floor features the main living areas, including a cosy lounge, an open-plan kitchen and dining space, and a bright conservatory with access to the landscaped rear garden. The garden provides a serene retreat with mature trees, a hidden decking area, and a summer house, all backed by tranquil woodlands. Additional amenities include a utility room, garage and extra parking, making this property a perfect blend of comfort, style, and peaceful surroundings.