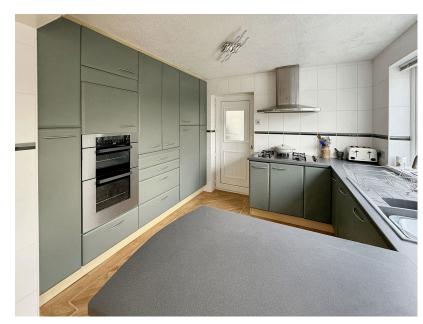

This charming three-bedroom detached home in Hemerdon Heights, Plympton, offers a spacious and unique layout across two levels. Entering the ground floor, you find three comfortable bedrooms and a WC. The lower ground floor features the main living areas, including a cosy lounge, an open-plan kitchen and dining space, and a bright conservatory with access to the landscaped rear garden. The garden provides a serene retreat with mature trees, a hidden decking area, and a summer house, all backed by tranquil woodlands. Additional amenities include a utility room, garage and extra parking, making this property a perfect blend of comfort, style, and peaceful surroundings.