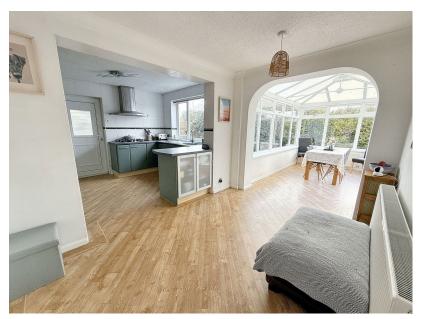

This charming three-bedroom detached home in Hemerdon Heights, Plympton, offers a spacious and unique layout across two levels. Entering the ground floor, you find three comfortable bedrooms and a WC. The lower ground floor features the main living areas, including a cosy lounge, an open-plan kitchen and dining space, and a bright conservatory with access to the landscaped rear garden. The garden provides a serene retreat with mature trees, a hidden decking area, and a summer house, all backed by tranquil woodlands. Additional amenities include a utility room, garage and extra parking, making this property a perfect blend of comfort, style, and peaceful surroundings.