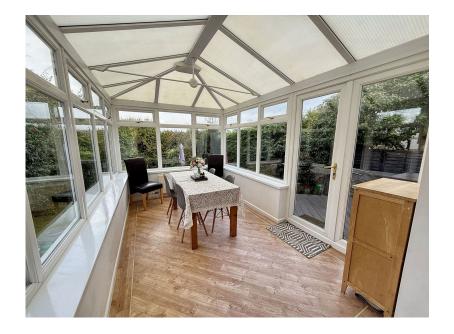

This charming three-bedroom detached home in Hemerdon Heights, Plympton, offers a spacious and unique layout across two levels. Entering the ground floor, you find three comfortable bedrooms and a WC. The lower ground floor features the main living areas, including a cosy lounge, an open-plan kitchen and dining space, and a bright conservatory with access to the landscaped rear garden. The garden provides a serene retreat with mature trees, a hidden decking area, and a summer house, all backed by tranquil woodlands. Additional amenities include a utility room, garage and extra parking, making this property a perfect blend of comfort, style, and peaceful surroundings.