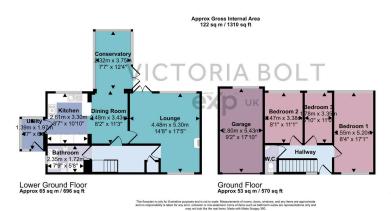

This charming three-bedroom detached home in Hemerdon Heights, Plympton, offers a spacious and unique layout across two levels. Entering the ground floor, you find three comfortable bedrooms and a WC. The lower ground floor features the main living areas, including a cosy lounge, an open-plan kitchen and dining space, and a bright conservatory with access to the landscaped rear garden. The garden provides a serene retreat with mature trees, a hidden decking area, and a summer house, all backed by tranquil woodlands. Additional amenities include a utility room, garage and extra parking, making this property a perfect blend of comfort, style, and peaceful surroundings.