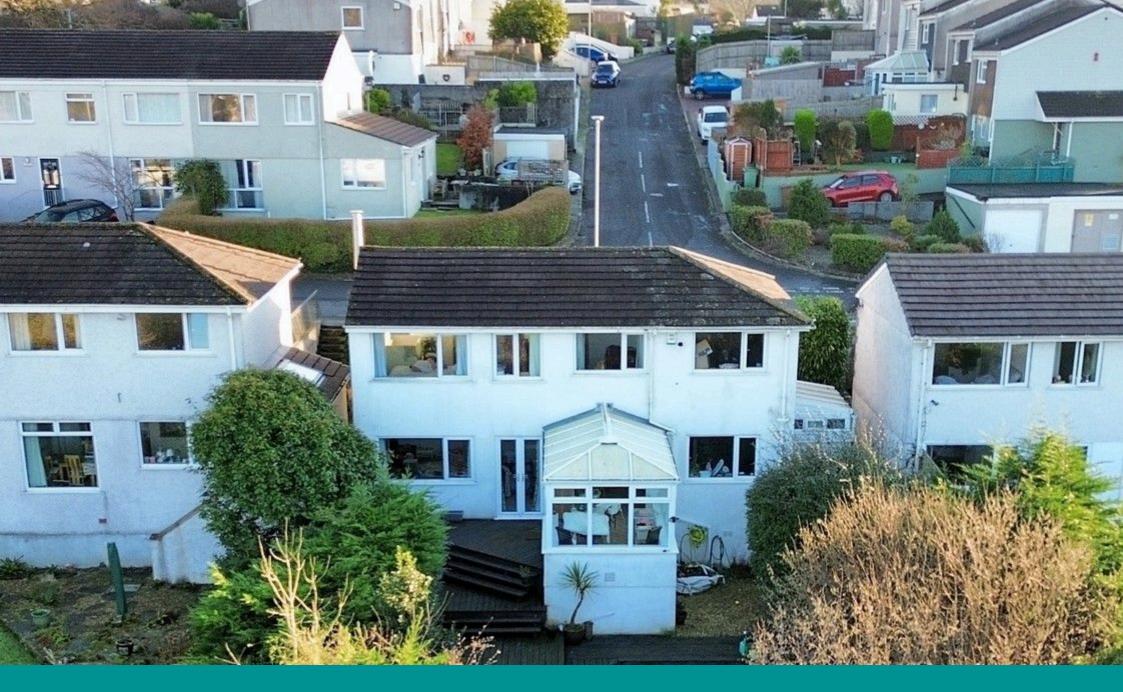

This charming three-bedroom detached home in Hemerdon Heights, Plympton, offers a spacious and unique layout across two levels. Entering the ground floor, you find three comfortable bedrooms and a WC. The lower ground floor features the main living areas, including a cosy lounge, an open-plan kitchen and dining space, and a bright conservatory with access to the landscaped rear garden. The garden provides a serene retreat with mature trees, a hidden decking area, and a summer house, all backed by tranquil woodlands. Additional amenities include a utility room, garage and extra parking, making this property a perfect blend of comfort, style, and peaceful surroundings.