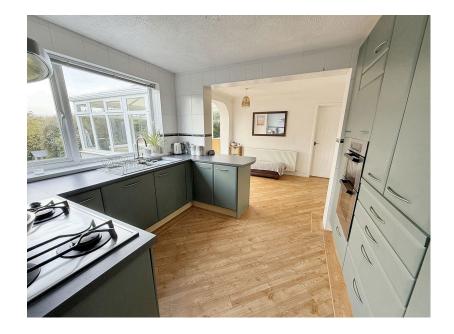

This charming three-bedroom detached home in Hemerdon Heights, Plympton, offers a spacious and unique layout across two levels. Entering the ground floor, you find three comfortable bedrooms and a WC. The lower ground floor features the main living areas, including a cosy lounge, an open-plan kitchen and dining space, and a bright conservatory with access to the landscaped rear garden. The garden provides a serene retreat with mature trees, a hidden decking area, and a summer house, all backed by tranquil woodlands. Additional amenities include a utility room, garage and extra parking, making this property a perfect blend of comfort, style, and peaceful surroundings.