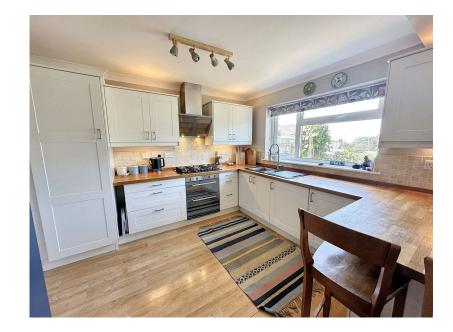

- Located in sought-after lvybridge
- Modern kitchen with integrated appliances
- Beautiful views towards the viaduct
- Landscaped back garden with mature shrubs and flowers
- Highly motivated sellers

This beautifully presented four-bedroom detached home in lyybridge features a welcoming hallway, a modern kitchen with a utility room, a spacious lounge, and a landscaped garden. The first floor includes a master bedroom with an en suite, two double bedrooms, a single bedroom, and a family bathroom. Additional features include a double garage with an office, boot room, and driveway parking.