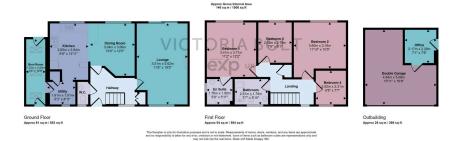

This beautifully presented four-bedroom detached home in lyybridge features a welcoming hallway, a modern kitchen with a utility room, a spacious lounge, and a landscaped garden. The first floor includes a master bedroom with an en suite, two double bedrooms, a single bedroom, and a family bathroom. Additional features include a double garage with an office, boot room, and driveway parking.