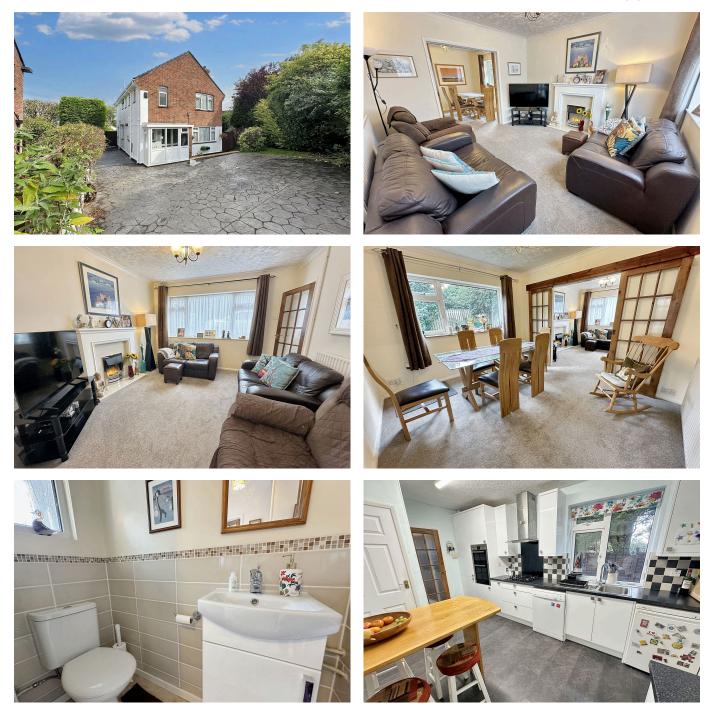

## Cot Hill, Plympton

Guide Price £415,000

🍋 4 🎦 3 🚍 3

•

- Four DOUBLE bedroom detached family home
- Spacious conservatory
- · Good size study
- Family bathroom with separate shower replaced.3 years ago
- · Driveway for several cars

- Lounge & Separate dining room
- · Fitted kitchen and separate utility room
- · Master bedroom with ensuite
- Landscaped corner plot garden

This spacious 'Stanbury' built 4-bedroom detached home sits on a corner plot with a large driveway for several cars. The entrance hall leads to a WC, storage cupboard, fitted kitchen, utility room, and a cosy lounge with a decorative fireplace. The home also includes a separate dining room, a study, and a bright conservatory with garden views. Upstairs are three double bedrooms (two with storage), a master bedroom with an en-suite, and a family bathroom. The

rear garden features a lush lawn, mature shrubs, decking, and a paved area for outdoor enjoyment.

Victoria Bolt estate agents exp uk

t: 07415 758 109 | e: victoria.bolt@exp.uk.com | w: www.victoriabolt.exp.uk.com