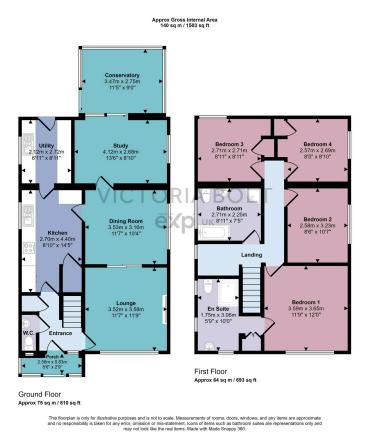

- Lounge & Separate dining room
- · Fitted kitchen and separate utility room
- · Master bedroom with ensuite
- Landscaped corner plot garden

This spacious 'Stanbury' built 4-bedroom detached home sits on a corner plot with a large driveway for several cars. The entrance hall leads to a WC, storage cupboard, fitted kitchen, utility room, and a cosy lounge with a decorative fireplace. The home also includes a separate dining room, a study, and a bright conservatory with garden views. Upstairs are three double bedrooms (two with storage), a master bedroom with an en-suite, and a family bathroom. The

rear garden features a lush lawn, mature shrubs, decking, and a paved area for outdoor enjoyment.

Victoria Bolt estate agents exp uk

t: 07415 758 109 | e: victoria.bolt@exp.uk.com | w: www.victoriabolt.exp.uk.com