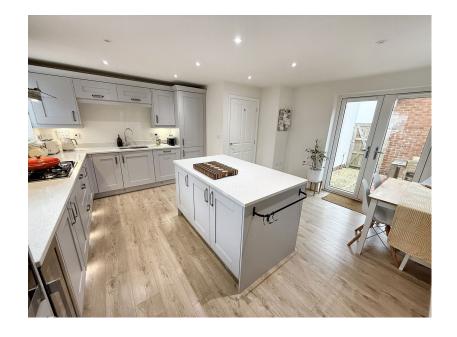

- Lounge & separate reception room
- Four bedrooms(3dbls;1sng)
- Family bathroom & downstairs WC
- · Garage & driveway parking
- No onward chain

NO ONWARD CHAIN. This beautifully presented, nearly-new home was built by Barratt Homes just over two years ago in lybridge and offers a spacious lounge, versatile reception room, contemporary kitchen/breakfast room, and four generous bedrooms, including a master with en-suite. Outside, the property boasts a garden with a patio and lawn, plus a garage and driveway for convenience. Perfect for a modern family living in a sought-after location.