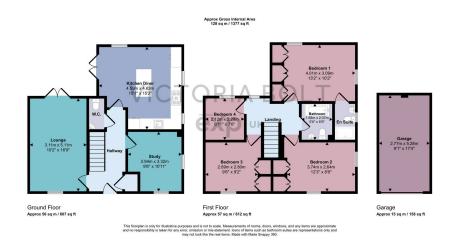

- Lounge & separate reception room
- Four bedrooms(3dbls;1sng)
- Family bathroom & downstairs WC
- · Garage & driveway parking
- No onward chain

NO ONWARD CHAIN. This beautifully presented, nearly-new home was built by Barratt Homes just over two years ago in lybridge and offers a spacious lounge, versatile reception room, contemporary kitchen/breakfast room, and four generous bedrooms, including a master with en-suite. Outside, the property boasts a garden with a patio and lawn, plus a garage and driveway for convenience. Perfect for a modern family living in a sought-after location.