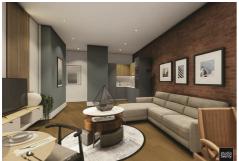

3rd Floor - Apartment 156 - 1 bedroom - £1125.00pcm

Our stunning loft-style apartments are now available to let. Our number of fully furnished one bedroom loft apartments are Nestled within The Mill—the most character-filled section of the building. With exposed brickwork, tall ceilings, and expansive windows, these spacious apartments blend industrial charm with modern luxury, creating a home that's as stylish as it is inviting.

#### Available from October 2025

\*Please note the CGI's reflect a fully furnished show apartment and your apartment layout may vary.