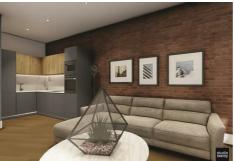

3rd Floor - Apartment 156 - 1 bedroom - £1125.00pcm

Our stunning loft-style apartments are now available to let. Our number of fully furnished one bedroom loft apartments are Nestled within The Mill—the most character-filled section of the building. With exposed brickwork, tall ceilings, and expansive windows, these spacious apartments blend industrial charm with modern luxury, creating a home that's as stylish as it is inviting.

#### Available from October 2025

\*Please note the CGI's reflect a fully furnished show apartment and your apartment layout may vary.