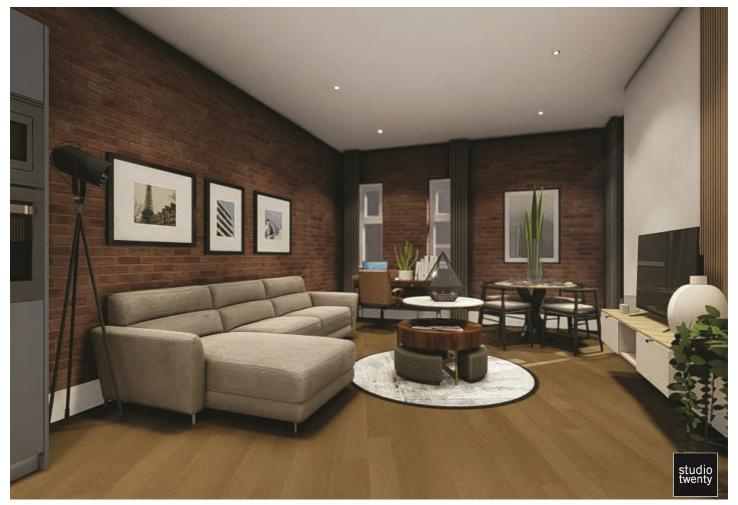

3rd Floor - Apartment 156 - 1 bedroom - £1125.00pcm

Our stunning loft-style apartments are now available to let. Our number of fully furnished one bedroom loft apartments are Nestled within The Mill—the most character-filled section of the building. With exposed brickwork, tall ceilings, and expansive windows, these spacious apartments blend industrial charm with modern luxury, creating a home that's as stylish as it is inviting.

#### Available from October 2025

\*Please note the CGI's reflect a fully furnished show apartment and your apartment layout may vary.