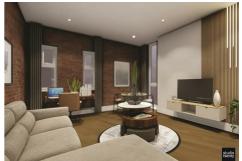

3rd Floor - Apartment 156 - 1 bedroom - £1125.00pcm

Our stunning loft-style apartments are now available to let. Our number of fully furnished one bedroom loft apartments are Nestled within The Mill—the most character-filled section of the building. With exposed brickwork, tall ceilings, and expansive windows, these spacious apartments blend industrial charm with modern luxury, creating a home that's as stylish as it is inviting.

#### Available from October 2025

\*Please note the CGI's reflect a fully furnished show apartment and your apartment layout may vary.