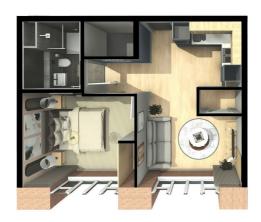

- 1 bedroom - £1125.00pcm

Our stunning loft-style apartments are now available to let. Our number of fully furnished one bedroom loft apartments are Nestled within The Mill—the most character-filled section of the building. With exposed brickwork, tall ceilings, and expansive windows, these spacious apartments blend industrial charm with modern luxury, creating a home that's as stylish as it is inviting.

Hylyfe apartments are in limited availability, known for their luxury finishes, premium amenities, and vibrant community. Don't miss your chance to secure your apartment in this sought-after development—act now to avoid disappointment!

#### Available from October 2025

\*Please note the CGI's reflect a fully furnished show apartment and your apartment layout may vary.

### Floor Plan



## Area Map

Stokeswood

## Park A50 St Mannens Was Burley's Way Frog Island NEWFOUNDPOOL Nenley Rd Leicester Ninja Warrior UK Adventure Leicester Glenfield Rd Leicester Cathedral († CITY CENTRE De Montfort University Leicester Museum

BEDE ISLAND

## **Energy Efficiency Graph**



These particulars, whilst believed to be accurate are set out as a general outline only for guidance and do not constitute any part of an offer or contract. Intending purchasers should not rely on them as statements of representation of fact, but must satisfy themselves by inspection or otherwise as to their accuracy. No person in this firms employment has the authority to make or give any representation or warranty in respect of the property.

and Art Gallery

Map data @2025

1 Field Street, Shepshed, LE12 9A