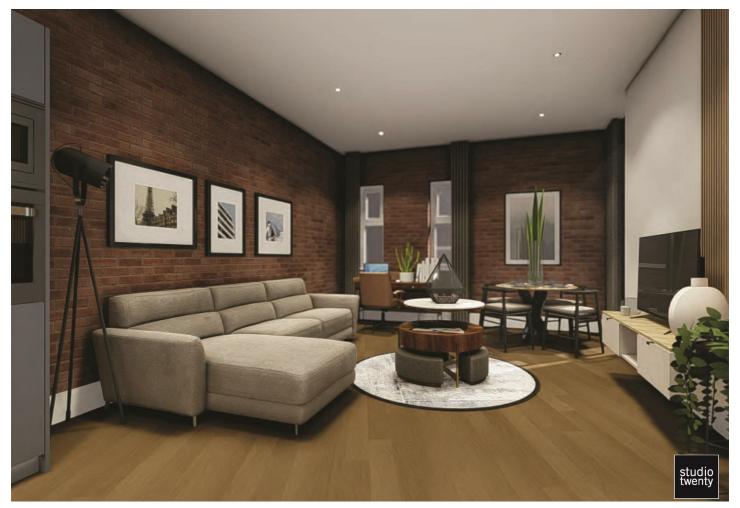

Loft Style Apartments Available (Unfurnished):
Apartment 143 - 2 bedrooms - 2nd Floor £1325.00pcm
Apartment 153 - 2 bedrooms - 3rd Floor £1350.00pcm

Our stunning loft-style apartments are now available to let. Our limited number of unfurnished loft apartments are Nestled within The Mill—the most character-filled section of the building. With exposed brickwork, tall ceilings, and expansive windows, these spacious apartments blend industrial charm with modern luxury, creating a home that's as stylish as it is inviting.

#### Available from October 2025

\*Please note the CGI's reflect a fully furnished show apartment and your apartment layout may vary.