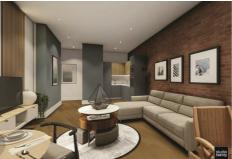

Loft Style Apartments Available (Unfurnished):
Apartment 143 - 2 bedrooms - 2nd Floor £1325.00pcm
Apartment 153 - 2 bedrooms - 3rd Floor £1350.00pcm

Our stunning loft-style apartments are now available to let. Our limited number of unfurnished loft apartments are Nestled within The Mill—the most character-filled section of the building. With exposed brickwork, tall ceilings, and expansive windows, these spacious apartments blend industrial charm with modern luxury, creating a home that's as stylish as it is inviting.

#### Available from October 2025

\*Please note the CGI's reflect a fully furnished show apartment and your apartment layout may vary.