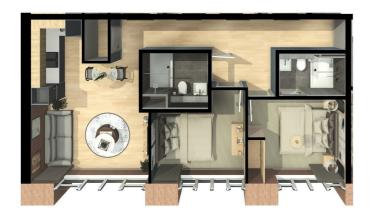

bedrooms - 3rd Floor £1350.00pcm

Our stunning loft-style apartments are now available to let. Our limited number of unfurnished loft apartments are Nestled within The Mill—the most character-filled section of the building. With exposed brickwork, tall ceilings, and expansive windows, these spacious apartments blend industrial charm with modern luxury, creating a home that's as stylish as it is inviting.

Hylyfe apartments are in limited availability, known for their luxury finishes, premium amenities, and vibrant community. Don't miss your chance to secure your apartment in this sought-after development—act now to avoid disappointment!

#### Available from October 2025

\*Please note the CGI's reflect a fully furnished show apartment and your apartment layout may vary.

#### Floor Plan



## Area Map

### Stokeswood Park A50 St Mannens Was Frog Island NEWFOUNDPOOL Henley Rd Leicester Ninja Warrior UK Adventure Leicester Glenfield Rd Leicester Cathedral († CITY CENTRE De Montfort University Leicester Museum and Art Gallery WESTCOTES BEDE ISLAND Map data @2025

## **Energy Efficiency Graph**



These particulars, whilst believed to be accurate are set out as a general outline only for guidance and do not constitute any part of an offer or contract. Intending purchasers should not rely on them as statements of representation of fact, but must satisfy themselves by inspection or otherwise as to their accuracy. No person in this firms employment has the authority to make or give any representation or warranty in respect of the property.

1 Field Street, Shepshed, LE12 9AL Tel: