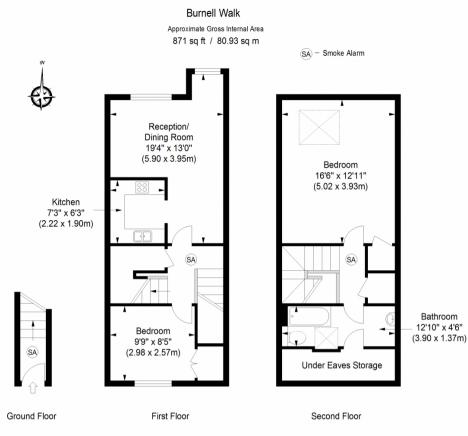

The property offers over 850 sq. ft of spacious accommodation and benefits from its own private entrance. Stairs leads you to the first floor where there is an open plan reception and kitchen, and a good size second bedroom with built-in-cupboard. The second floor leads to a generously proportioned master bedroom with built in cupboard and Velux window allowing in plenty of light, a modern bathroom and under eave storage area. In addition there is off-street parking and the property is chain-free.

ILLUSTRATION FOR IDENTIFICATION PURPOSES ONLY

ALL MEASUREMENTS ARE MAXIMUM, AND INCLUDE WINDOW BAYS AND WARDROBES WHERE APPLICABLE THIS PLAN MUST NOT BE REPRODUCED BY ANY OTHER PERSON WITHOUT PERMISSION