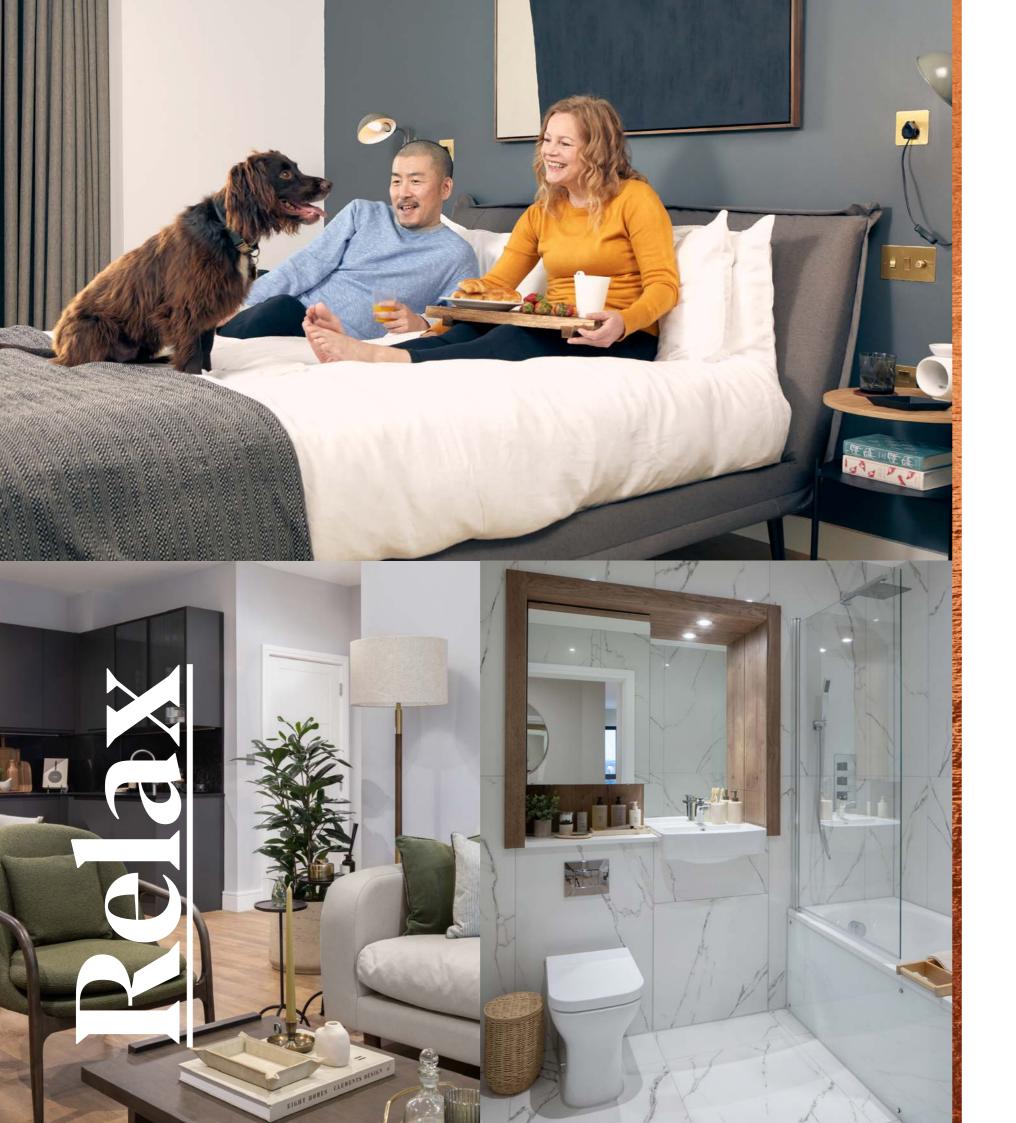

Furnished apartments come with double or king sized beds, media units, bedside tables, dining room table and chairs, SMEG appliances and all of the essentials needed in a home\*.

All units are tech-enabled for your ease and convenience. Sit back and let us focus on service while you focus on living.

#### WE'VE BUILT ENCLAVE: BIRMINGHAM CITY WITH YOU IN MIND – TO MAKE YOUR LIFE AS HASSLE FREE AND COMFORTABLE AS POSSIBLE.

That's why we're pet friendly - your pet is part of the family, everyone is welcome.