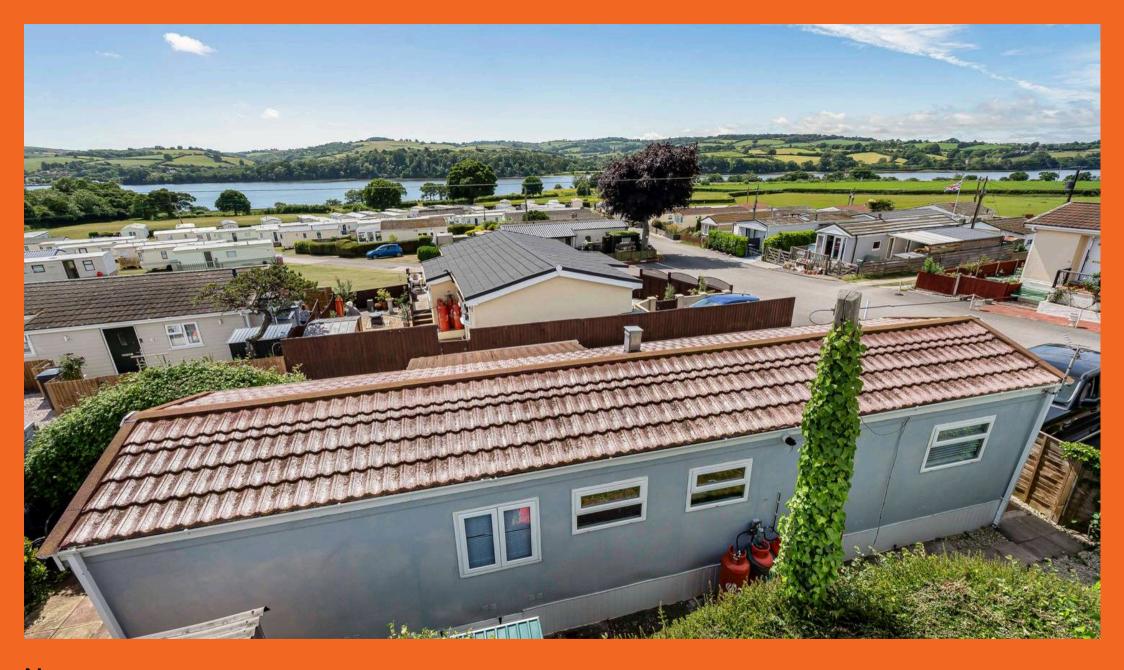

## 1 Meadow View Newton Road

Bishopsteignton, Teignmouth

Council Tax band: A

Tenure: Leasehold

- Detached park home with Estuary views
- 2 bedrooms
- Modern kitchen and bathroom
- Off road parking
- Front, side and rear gardens

#### GARDEN

To the front of the property is decking and enjoys estuary views. The garden extends around the rear of the property to the side and is laid mainly to lawn with 2 sheds for storage. The garden is also enclosed so makes it suitable for children and pets.

#### **ALLOCATED PARKING**

1 Parking Space

Outside the front gate is a private parking space and there are further visitors parking spaces available at the entrance to the park.