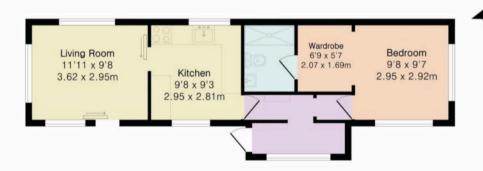

## 1 Meadow View Newton Road

Bishopsteignton, Teignmouth

Council Tax band: A

Tenure: Leasehold

- Detached park home with Estuary views
- 2 bedrooms
- Modern kitchen and bathroom
- Off road parking
- Front, side and rear gardens

### Approximate Gross Internal Area 446 sq ft - 41 sq m

Although Pink Plan Itd ensures the highest level of accuracy, measurements of doors, windows and rooms are approximate and no responsibility is taken for error, omission or misstatement. These plans are for representation purposes only as defined by RIGS code of measuring practise. No guarantee is given on total square footage of the property within this plan. The figure icon is for initial guidance only and should not be relied on as a basis of valuation.