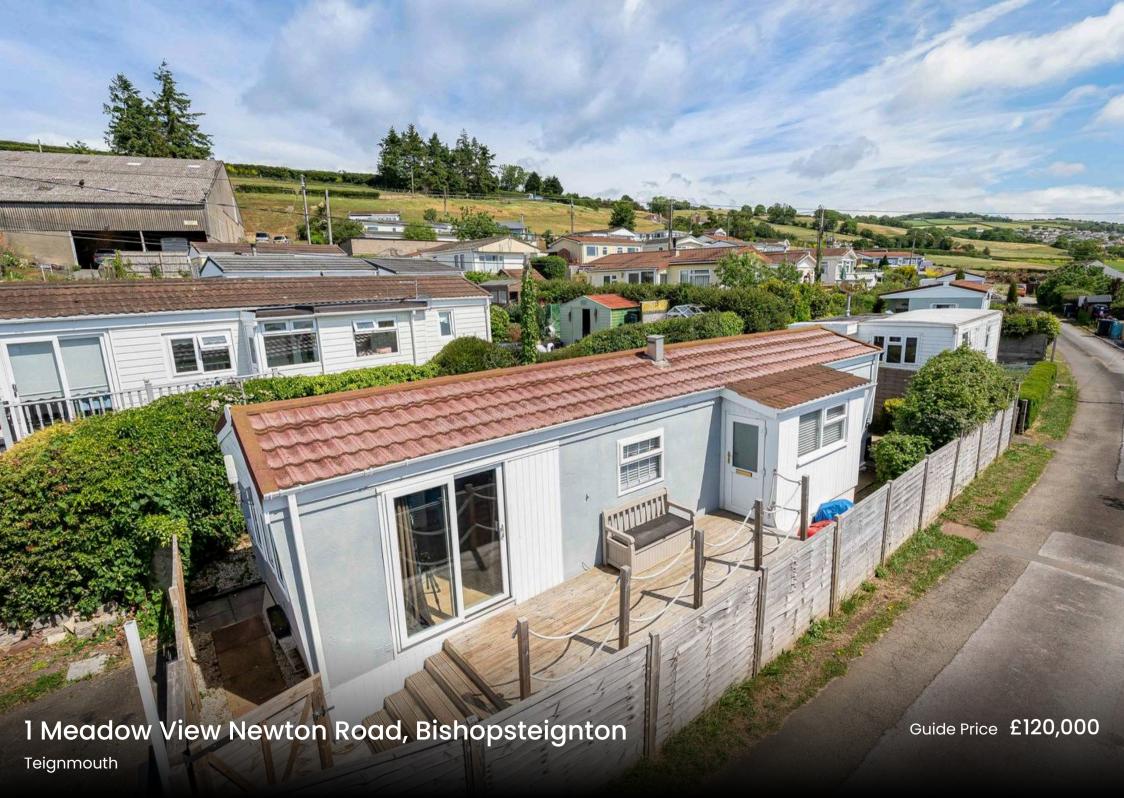

## 1 Meadow View Newton Road

Bishopsteignton, Teignmouth

Council Tax band: A

Tenure: Leasehold

- Detached park home with Estuary views
- 2 bedrooms
- Modern kitchen and bathroom
- Off road parking
- Front, side and rear gardens