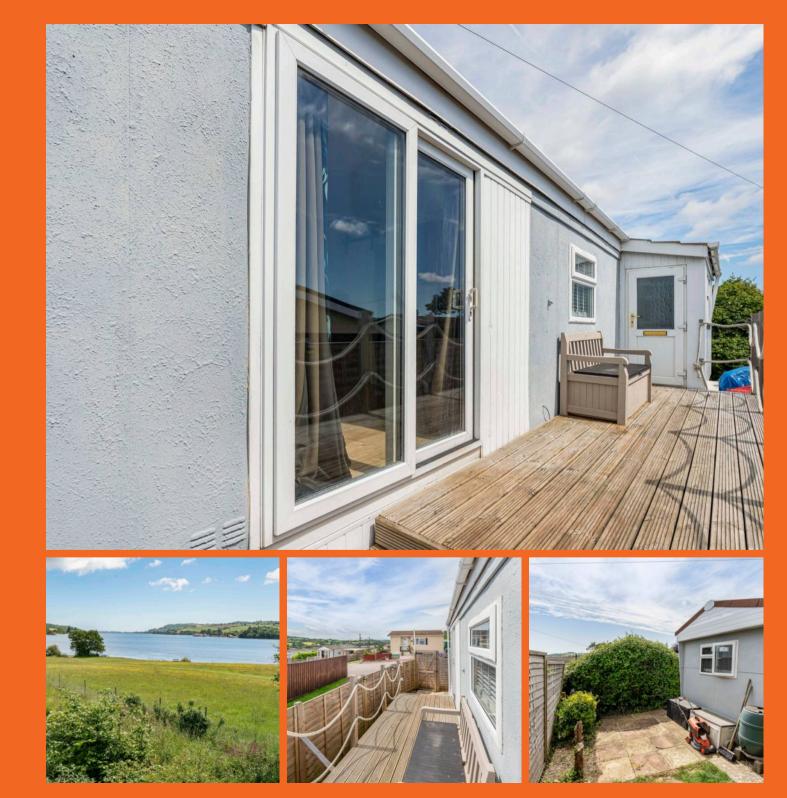

#### GARDEN

To the front of the property is decking and enjoys estuary views. The garden extends around the rear of the property to the side and is laid mainly to lawn with 2 sheds for storage. The garden is also enclosed so makes it suitable for children and pets.

#### **ALLOCATED PARKING**

1 Parking Space

Outside the front gate is a private parking space and there are further visitors parking spaces available at the entrance to the park.