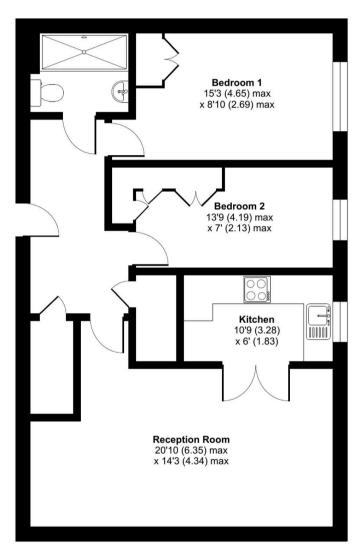

## Den Crescent, Teignmouth, TQ14

For identification only - Not to scale

**GROUND FLOOR** 