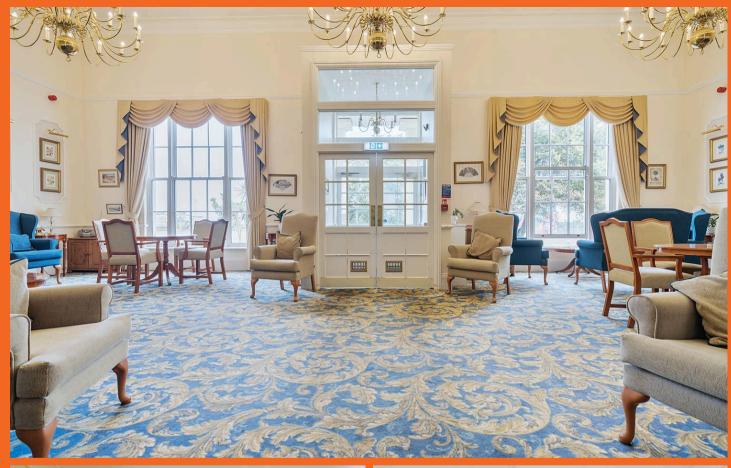

#### Royal Court Den Crescent, Teignmouth

A charming two-bedroom, ground-floor apartment in the prestigious Royal Court, offering spectacular views of the Grand Pier and Seafront. Enjoy spacious living with two bedrooms, a reception/dining room, modern kitchen, bathroom, and separate WC. The development includes a residents' lounge with activities, communal laundry, guest suites, and secure parking. Ideal for independent living in a vibrant retirement community. Internal viewing highly recommended.

  IMMACULATE FINISHED THROUGHOUT
- COMMUNAL LAUNDRY ROOM AND GUEST SUITES
- ALLOCATED PARKING FOR ONE VEHICLE WITH ADDITIONAL SPACE FOR GUESTS
- PICTURESQUE SEAFRONT LOCATION OPPOSITE THE PROMENADE, BEACH, DEN AND CLOSE TO ALL LOCAL AMENITIES
- LEVEL ACCESS TO GROUND FLOOR APARTMENT
- EMERGENCY PULL CORDS AND HOUSE MANAGER
   ASSITANCE
- SOCIAL CLUB ACTIVITIES