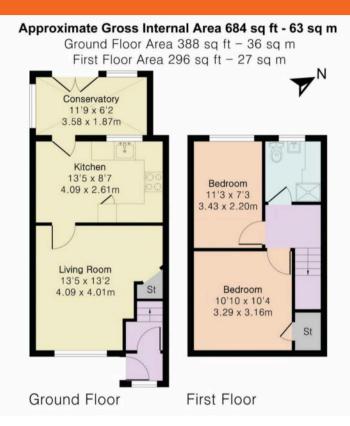

#### DRIVEWAY

1 Parking Space

Off road parking for one car to the front of the property

Although Pink Plan Itd ensures the highest level of accuracy, measurements of doors, windows and rooms are approximate and no responsibility is taken for error, omission or misstatement. These plans are for representation purposes only as deffined by RIGS code of measuring practise. No guarantee is given on total square foctage of the property within this plan. The figure icon is for initial guidance only and should not be relied on as a basis of valuation.