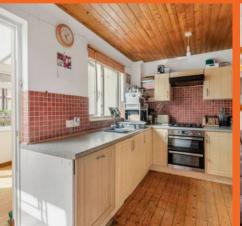

## 84 Headway Rise

Teignmouth, Teignmouth

Council Tax band: B

Tenure: Freehold

EPC Energy Efficiency Rating: D

EPC Environmental Impact Rating: D

- Semi detached house with sea view located within the popular 'Headway Rise' development constructed by Teign Valley Builders
- Two bedrooms
- Living room plus dining room and conservatory
- Modern kitchen breakfast room and bathroom
- Level lawned garden and patio
- Off road parking on drive
- Sea views
- Ideal first time buy or buy to let