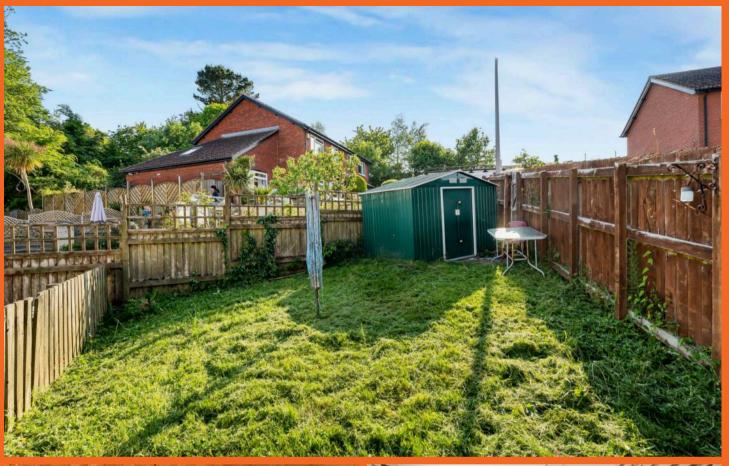

### GARDEN

To the rear of the property is a patio area can be found just off the dining room/conservatory. A decent sized level lawn with shed is also to be found to the rear of the property.