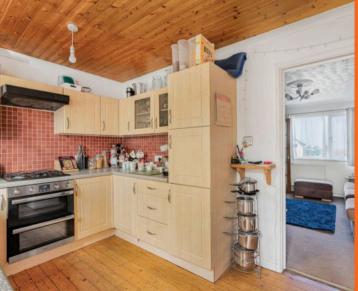

## 84 Headway Rise

Teignmouth, Teignmouth

Council Tax band: B

Tenure: Freehold

EPC Energy Efficiency Rating: D

EPC Environmental Impact Rating: D

- Semi detached house with sea view located within the popular 'Headway Rise' development constructed by Teign Valley Builders
- Two bedrooms
- Living room plus dining room and conservatory
- Modern kitchen breakfast room and bathroom
- Level lawned garden and patio
- Off road parking on drive
- Sea views
- Ideal first time buy or buy to let