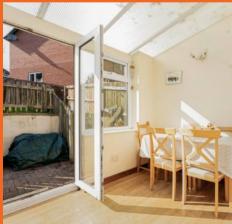

### GARDEN

To the rear of the property is a patio area can be found just off the dining room/conservatory. A decent sized level lawn with shed is also to be found to the rear of the property.