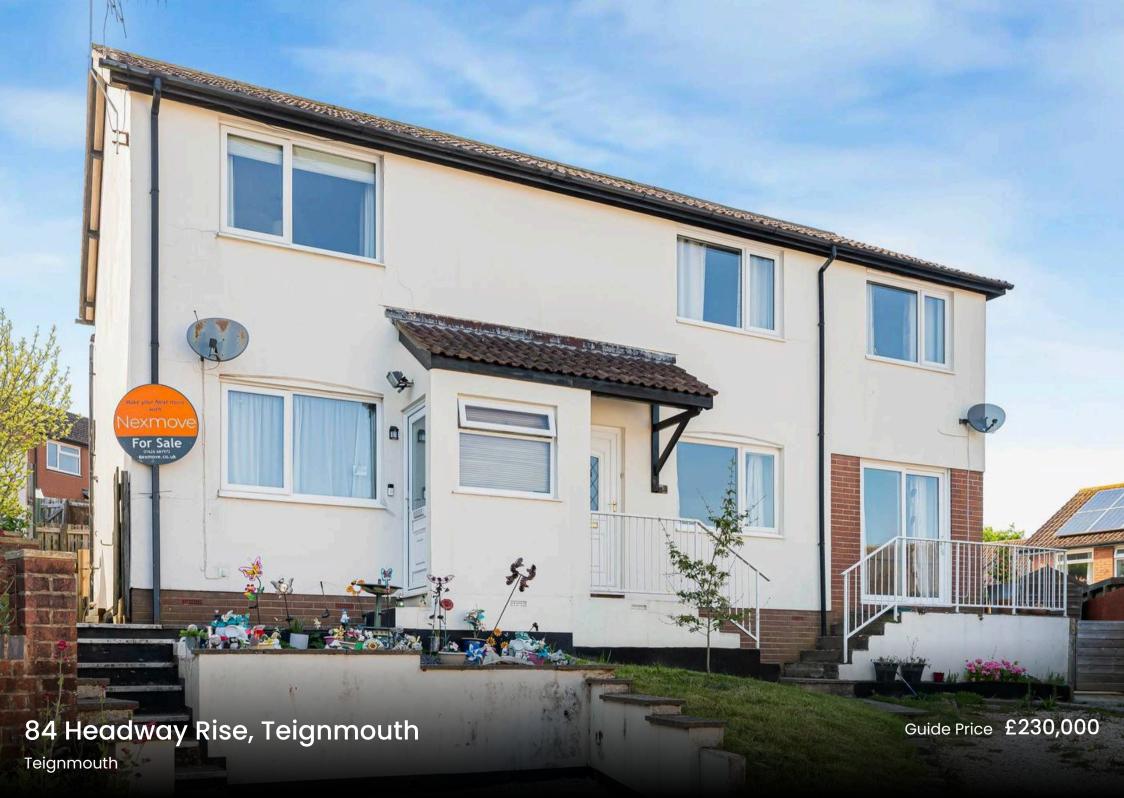

## 84 Headway Rise

Teignmouth, Teignmouth

Council Tax band: B

Tenure: Freehold

EPC Energy Efficiency Rating: D

EPC Environmental Impact Rating: D

- Semi detached house with sea view located within the popular 'Headway Rise' development constructed by Teign Valley Builders
- Two bedrooms
- Living room plus dining room and conservatory
- Modern kitchen breakfast room and bathroom
- Level lawned garden and patio
- Off road parking on drive
- Sea views
- Ideal first time buy or buy to let