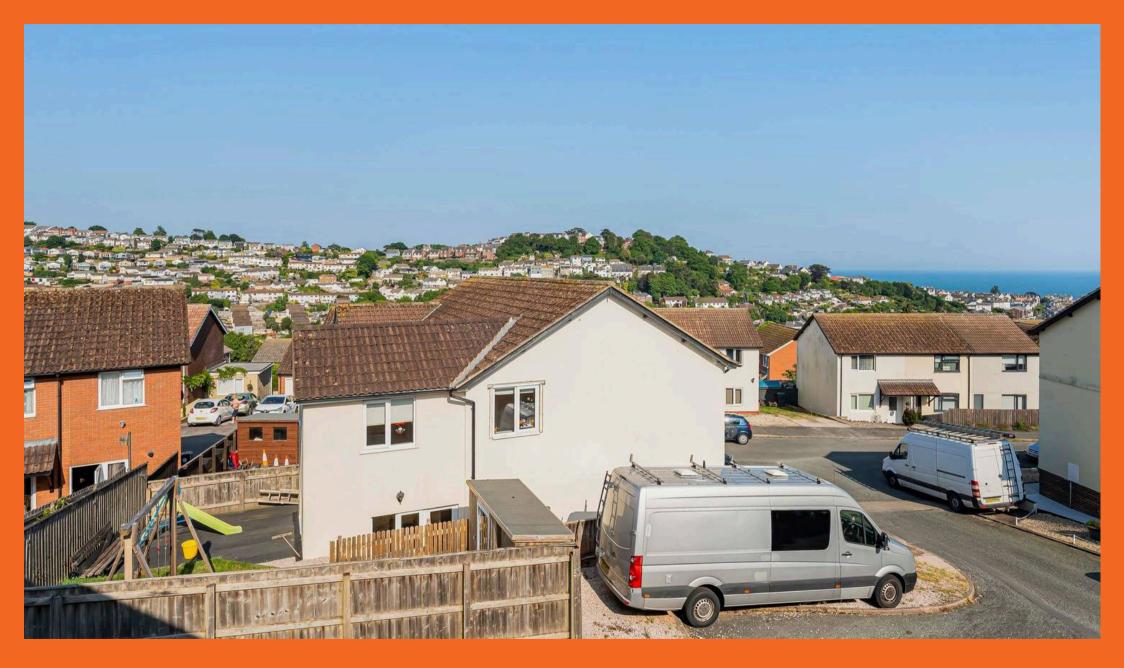

## 84 Headway Rise

Teignmouth, Teignmouth

Council Tax band: B

Tenure: Freehold

EPC Energy Efficiency Rating: D

EPC Environmental Impact Rating: D

- Semi detached house with sea view located within the popular 'Headway Rise' development constructed by Teign Valley Builders
- Two bedrooms
- Living room plus dining room and conservatory
- Modern kitchen breakfast room and bathroom
- Level lawned garden and patio
- Off road parking on drive
- Sea views
- Ideal first time buy or buy to let