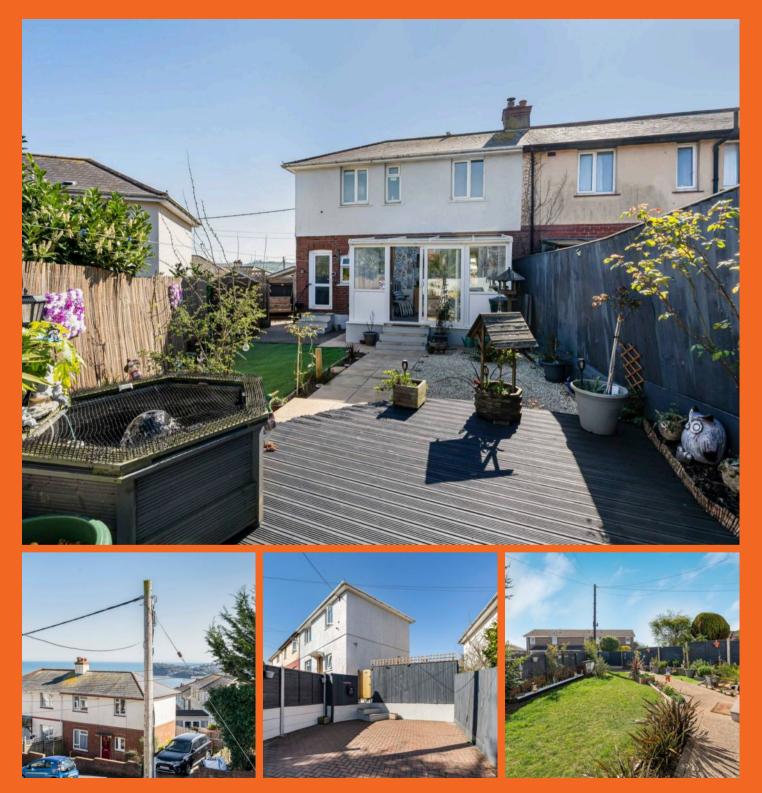

### Teignmouth

A beautifully presented family home enjoying views over Teignmouth, Shaldon, Teign Estuary, The Ness, and out to sea. Set in stunning gardens with offroad parking, this home comes highly recommended.

## Mill Lane

Teignmouth

Council Tax band: B

Tenure: Freehold

EPC Energy Efficiency Rating: D

EPC Environmental Impact Rating: D

- Semi detached family home occupying an excellent plot with views over Teignmouth, Shaldon, The Teign Estuary. The Ness and out to sea
- Presented in excellent decorative order through viewing highly recommended
- Living room into conservatory
- Modern kitchen and bathroom
- Three bedrooms
- Driveway providing parking for 2 cars
- Beautiful gardens to the front and rear enjoying a sunny southerly aspect
- Gas central heating and double glazing
- Must be viewed!

#### GARDEN

### DRIVEWAY

2 Parking Spaces