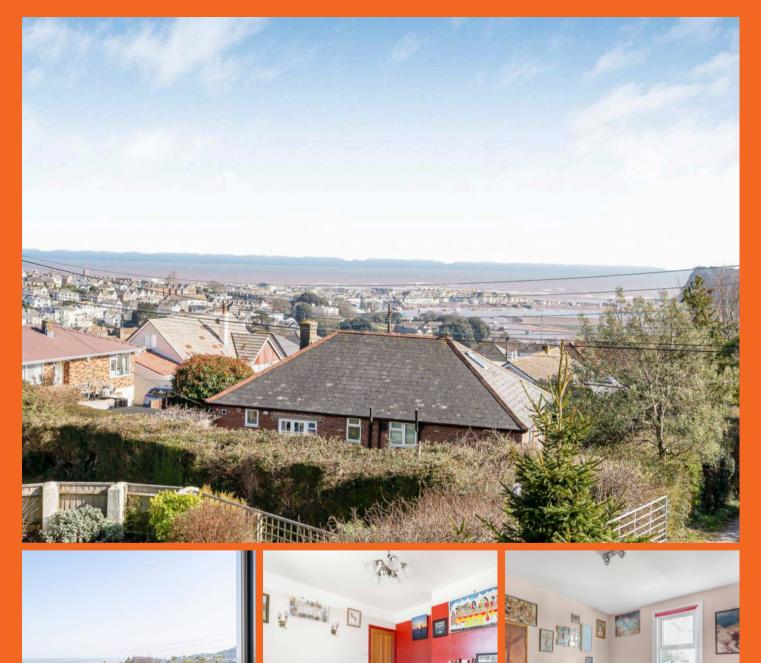

### Council Tax band: D

**Tenure: Freehold** 

- Spacious detached family residence with south facing aspect enjoying views over Teignmouth, Shaldon and out to sea
- Four bedrooms and three reception rooms
- Main bedroom with balcony enjoying sea and rural views and en suite
- Kitchen, family bathroom and en suite
- Excellent gardens with multiple entertaining areas for friends and family.
- Garage plus double width drive providing parkng for multiple cars, boat or motorhome
- Detached Summer/Barbecue house

### Garden

Generous double-width driveway that not only provides ample off-road parking but also leads directly to an attached garage. As you approach the main entrance, you'll be greeted by a gentle slope or a short flight of steps, surrounded by landscaped gardens. The front garden is a true sanctuary, featuring a delightful flower bed adorned with mature palm trees and a lush, level lawn. Picture yourself entertaining guests on the raised sun deck, where you can soak in breathtaking sea views.