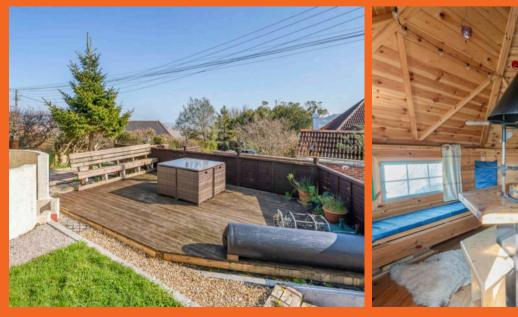

### Garden

Generous double-width driveway that not only provides ample off-road parking but also leads directly to an attached garage. As you approach the main entrance, you'll be greeted by a gentle slope or a short flight of steps, surrounded by landscaped gardens. The front garden is a true sanctuary, featuring a delightful flower bed adorned with mature palm trees and a lush, level lawn. Picture yourself entertaining guests on the raised sun deck, where you can soak in breathtaking sea views.

#### Garage

Single Garage

Garage attached garage with roller door, power and lighting