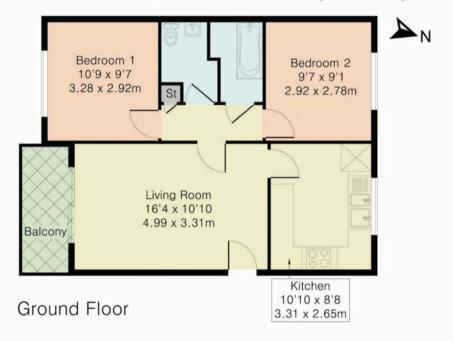

ns
- Ideal buy to let or first time buy















## 34 Upper Longlands

Dawlish, Dawlish

IDEAL BUY TO LET. GROUND FLOOR flat in a popular residential area with BALCONY ENJOYING VIEWS AND A SOUTHERLY ASPECT with a share of the freehold and benefitting from sea and countryside views.

Council Tax band: B

Tenure: Leasehold

EPC Energy Efficiency Rating: E

EPC Environmental Impact Rating: E

- Ground floor purpose built apartment
- Balcony South facing with sea and rural views
- Living room with dining area, modern fitted kitchen
- Parking space
- Communal gardens
- Ideal buy to let or first time buy







### BALCONY

Good sized balcony with open views and overlooking communal gardens.

#### ALLOCATED PARKING

1 Parking Space

## Approximate Gross Internal Area 533 sq ft - 50 sq m





Nexmov



# Nexmove

Riviera Buildings, 3 Den Road, Devon - TQ14 8AJ

01626 681972 • sales@nexmove.co.uk • www.nexmove.co.uk/