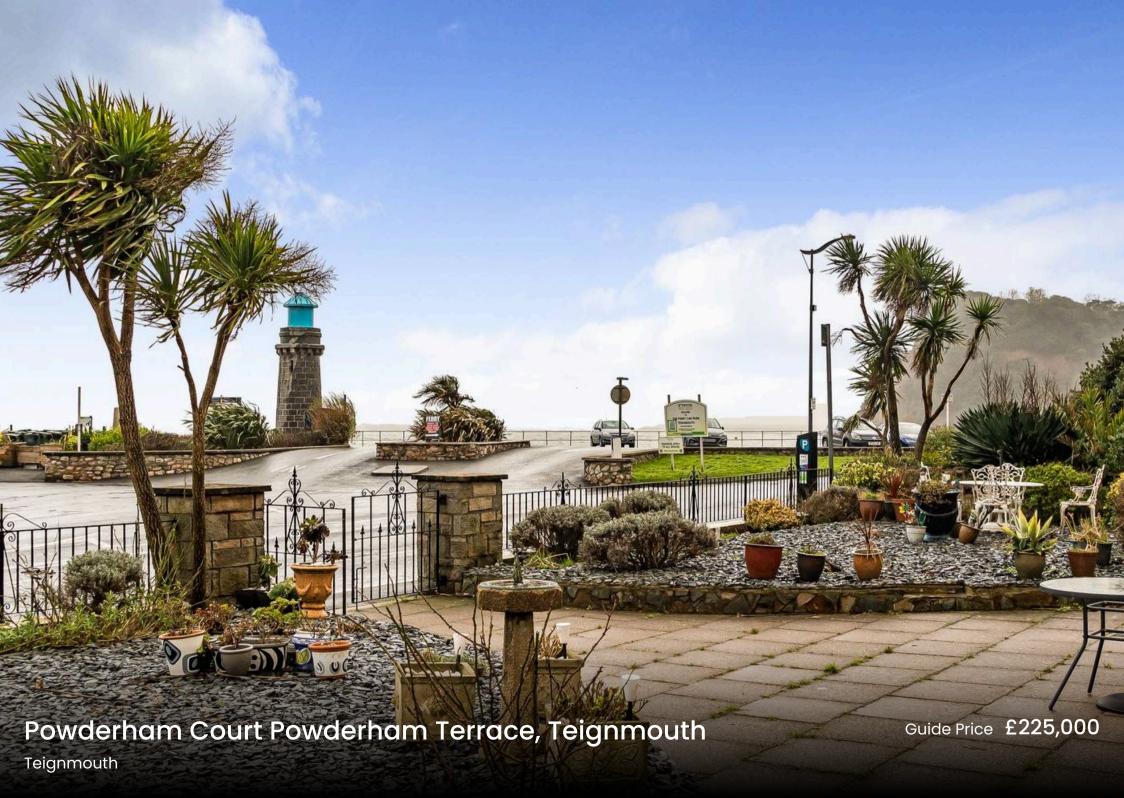

### Teignmouth

Wonderful opportunity to acquire a period feature, One bedroom seafront apartment, located in the popular Powderham Court premises. With level access from the seafront, you enter into a private shared communal garden leading to the secured entrance of the property. Accommodation comprising, large entrance hallway with easy flow well configured living accommodation to spacious Reception Room, Kitchen, Bathroom and Bedroom with balcony. Allocated parking for one vehicle and storage. Breath-taking views surround this property for you to enjoy, combined with the easy access to all of the local amenities.

Breath-taking views surround this property for you to enjoy, combined with the easy access to all of the local amenities.

#### Communal Garden

Balcony - looking out to sea and views of the Ness

Front Garden - soaking up the fresh air and the wonderful views