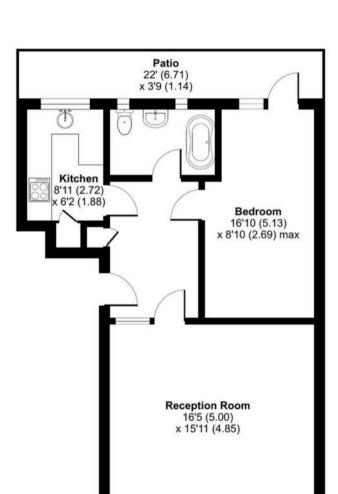

### Powderham Court, Powderham Terrace, Teignmouth, TQ14

Approximate Area = 619 sq ft / 57.5 sq m
For identification only - Not to scale

Accommodation comprising, large entrance hallway with easy flow well configured living accommodation to spacious Reception Room, Kitchen, Bathroom and Bedroom with balcony.

Allocated parking for one vehicle and storage.