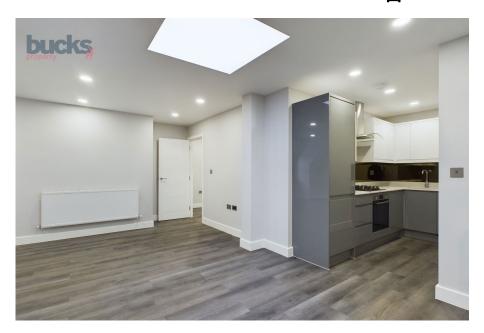

## Property Description:

Penthouse No. 6 features a large, bright and airy open-plan kitchen, living, and dining area, illuminated by windows and a skylight. The modern kitchen is fully equipped with sleek quartz countertops, ample storage, and premium Bosch appliances, including a fridge-freezer, cooker, hob, dishwasher, and washer/dryer. A hallway leads to the bedroom with walk-in closet, a large bolier/storage cupboard, and a contemporary bathroom with a shower over the bath.

## What we love:

This apartment benefits from a large main reception room - which could easily be designed to offer zonal areas - perhaps an office area, dining area, or a space to work from home. We love the versatility that this offers, whilst also having the potential to convert into a second bedroom (subject to gaining freeholder consent).