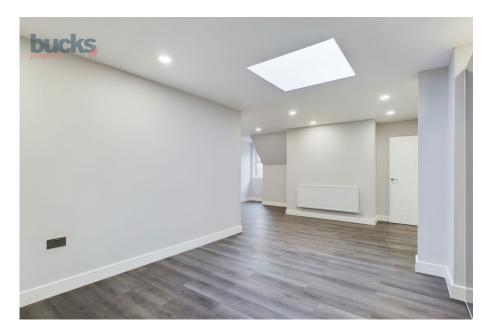

## Property Description:

Penthouse No. 6 features a large, bright and airy open-plan kitchen, living, and dining area, illuminated by windows and a skylight. The modern kitchen is fully equipped with sleek quartz countertops, ample storage, and premium Bosch appliances, including a fridge-freezer, cooker, hob, dishwasher, and washer/dryer. A hallway leads to the bedroom with walk-in closet, a large bolier/storage cupboard, and a contemporary bathroom with a shower over the bath.

## What we love:

This apartment benefits from a large main reception room - which could easily be designed to offer zonal areas - perhaps an office area, dining area, or a space to work from home. We love the versatility that this offers, whilst also having the potential to convert into a second bedroom (subject to gaining freeholder consent).