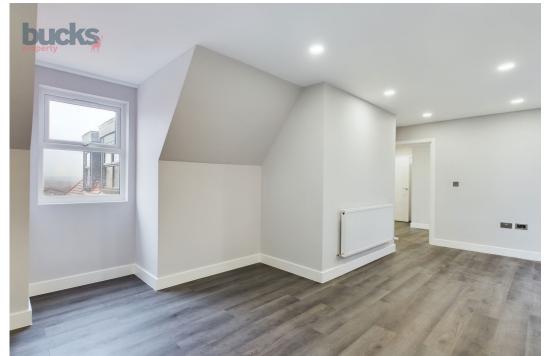

## Property Description:

Penthouse No. 6 features a large, bright and airy open-plan kitchen, living, and dining area, illuminated by windows and a skylight. The modern kitchen is fully equipped with sleek quartz countertops, ample storage, and premium Bosch appliances, including a fridge-freezer, cooker, hob, dishwasher, and washer/dryer. A hallway leads to the bedroom with walk-in closet, a large bolier/storage cupboard, and a contemporary bathroom with a shower over the bath.