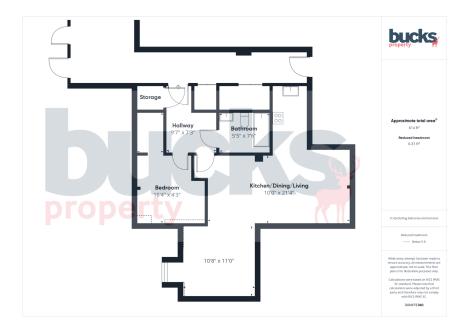

## Property Description:

Penthouse No. 6 features a large, bright and airy open-plan kitchen, living, and dining area, illuminated by windows and a skylight. The modern kitchen is fully equipped with sleek quartz countertops, ample storage, and premium Bosch appliances, including a fridge-freezer, cooker, hob, dishwasher, and washer/dryer. A hallway leads to the bedroom with walk-in closet, a large bolier/storage cupboard, and a contemporary bathroom with a shower over the bath.