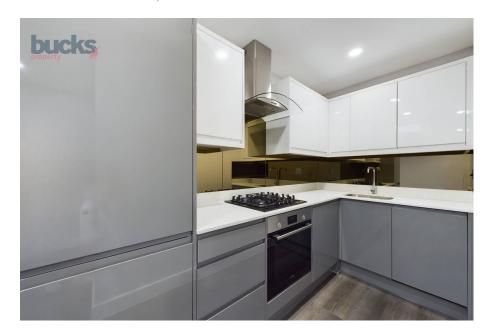

## Property Description:

Penthouse No. 6 features a large, bright and airy open-plan kitchen, living, and dining area, illuminated by windows and a skylight. The modern kitchen is fully equipped with sleek quartz countertops, ample storage, and premium Bosch appliances, including a fridge-freezer, cooker, hob, dishwasher, and washer/dryer. A hallway leads to the bedroom with walk-in closet, a large bolier/storage cupboard, and a contemporary bathroom with a shower over the bath.

Swilley Gardens offers luxurious top-floor apartments, providing residents with unparalleled views of the surrounding countryside. These apartments are built to a high specification, featuring luxury bathroom suites and modern kitchens equipped with Bosch appliances. Imagine coming home to a space designed for comfort, style, and convenience, where every detail has been carefully considered to enhance your living experience.

- quartz countertops, ample storage, and Bosch appliances, including a fridge-freezer, cooker, hob,
- · dishtersberarn bayasber/diffeatures a shower over the bath with sleek. modern finishes.
- · Top-Floor Location: Offers privacy and views of the surrounding countryside.
- Luxury Living: High-specification finishes throughout for a premium living experience.
- Idyllic Setting: Swilley Gardens boasts a serene environment with countryside views.