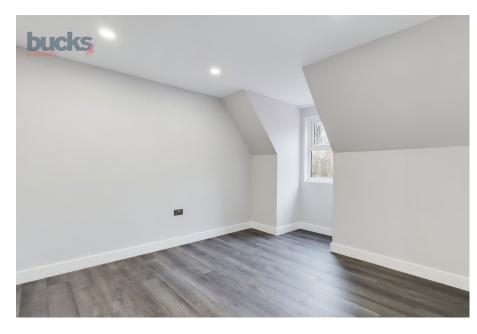

## Property Description:

Penthouse No. 6 features a large, bright and airy open-plan kitchen, living, and dining area, illuminated by windows and a skylight. The modern kitchen is fully equipped with sleek quartz countertops, ample storage, and premium Bosch appliances, including a fridge-freezer, cooker, hob, dishwasher, and washer/dryer. A hallway leads to the bedroom with walk-in closet, a large bolier/storage cupboard, and a contemporary bathroom with a shower over the bath.

- · Huge Living Space: Large open-plan · Modern Kitchen: Equipped with kitchen, living, and dining area.
- · Main Bedroom: Thoughtfully designed for comfort and convenience.
- · Ample Storage: Includes a hallway storage cupboard for practical living solutions.
- · Move-In Ready: Fully build-complete and available for immediate viewing as part of the development's final
- · Communal Balcony Terrace: Provides · a perfect space for socializing and relaxation.