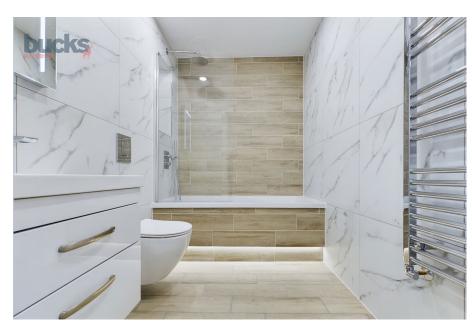

## Property Description:

Penthouse No. 6 features a large, bright and airy open-plan kitchen, living, and dining area, illuminated by windows and a skylight. The modern kitchen is fully equipped with sleek quartz countertops, ample storage, and premium Bosch appliances, including a fridge-freezer, cooker, hob, dishwasher, and washer/dryer. A hallway leads to the bedroom with walk-in closet, a large bolier/storage cupboard, and a contemporary bathroom with a shower over the bath.

- quartz countertops, ample storage, and Bosch appliances, including a fridge-freezer, cooker, hob,
- · dishtersberarn bayasber/diffeatures a shower over the bath with sleek. modern finishes.
- · Top-Floor Location: Offers privacy and views of the surrounding countryside.
- Luxury Living: High-specification finishes throughout for a premium living experience.
- Idyllic Setting: Swilley Gardens boasts a serene environment with countryside views.