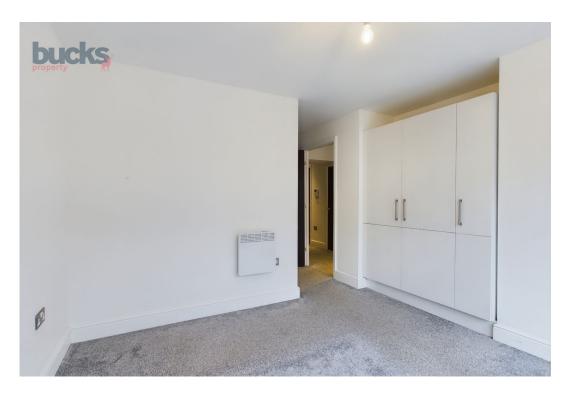

## Property Description:

This beautiful apartment is situated on the upper ground-floor of this art-deco inspired building, with all windows facing the communal courtyard. As you enter the apartment, you will find a large hallway - leading to the two bedrooms, main bathroom and kitchen/living area. The main bedroom is of good size, and enjoys a spacious ensuite shower-room. The second bedroom is equally spacious and has views over the courtyard. The kitchen and living area are open-plan and modern in design. The kitchen enjoys Bosch appliances (dishwasher, washer/dryer, fridge freezer, cooker and hob) and quartz worktops. The kitchen even has a wine fridge!

- Stunning Upper Ground Floor apartment offering 827SQFT of accommodation.
- Bespoke kitchens with Quartz worktops and Bosch appliances.
- Main bedroom with ensuite shower room.

· Large open plan living/kitchen area