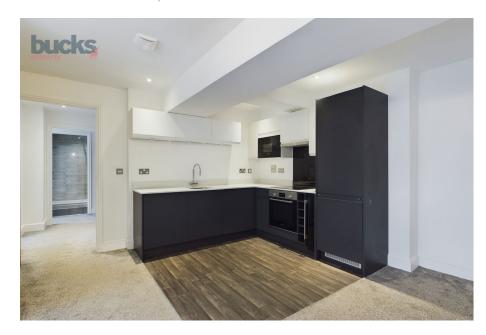

## Property Description:

This beautiful apartment is situated on the upper ground-floor of this art-deco inspired building, with all windows facing the communal courtyard. As you enter the apartment, you will find a large hallway - leading to the two bedrooms, main bathroom and kitchen/living area. The main bedroom is of good size, and enjoys a spacious ensuite shower-room. The second bedroom is equally spacious and has views over the courtyard. The kitchen and living area are open-plan and modern in design. The kitchen enjoys Bosch appliances (dishwasher, washer/dryer, fridge freezer, cooker and hob) and quartz worktops. The kitchen even has a wine fridge!