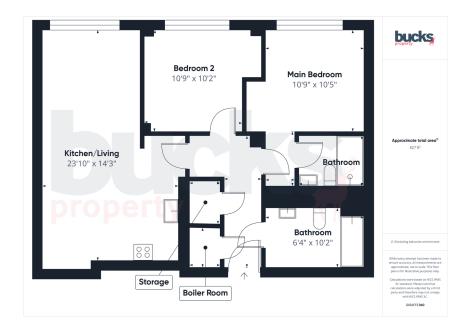

## Property Description:

This beautiful apartment is situated on the upper ground-floor of this art-deco inspired building, with all windows facing the communal courtyard. As you enter the apartment, you will find a large hallway - leading to the two bedrooms, main bathroom and kitchen/living area. The main bedroom is of good size, and enjoys a spacious ensuite shower-room. The second bedroom is equally spacious and has views over the courtyard. The kitchen and living area are open-plan and modern in design. The kitchen enjoys Bosch appliances (dishwasher, washer/dryer, fridge freezer, cooker and hob) and quartz worktops. The kitchen even has a wine fridge!

- Stunning Upper Ground Floor apartment offering 827SQFT of accommodation.
- Bespoke kitchens with Quartz worktops and Bosch appliances.
- Main bedroom with ensuite shower room.

· Large open plan living/kitchen area