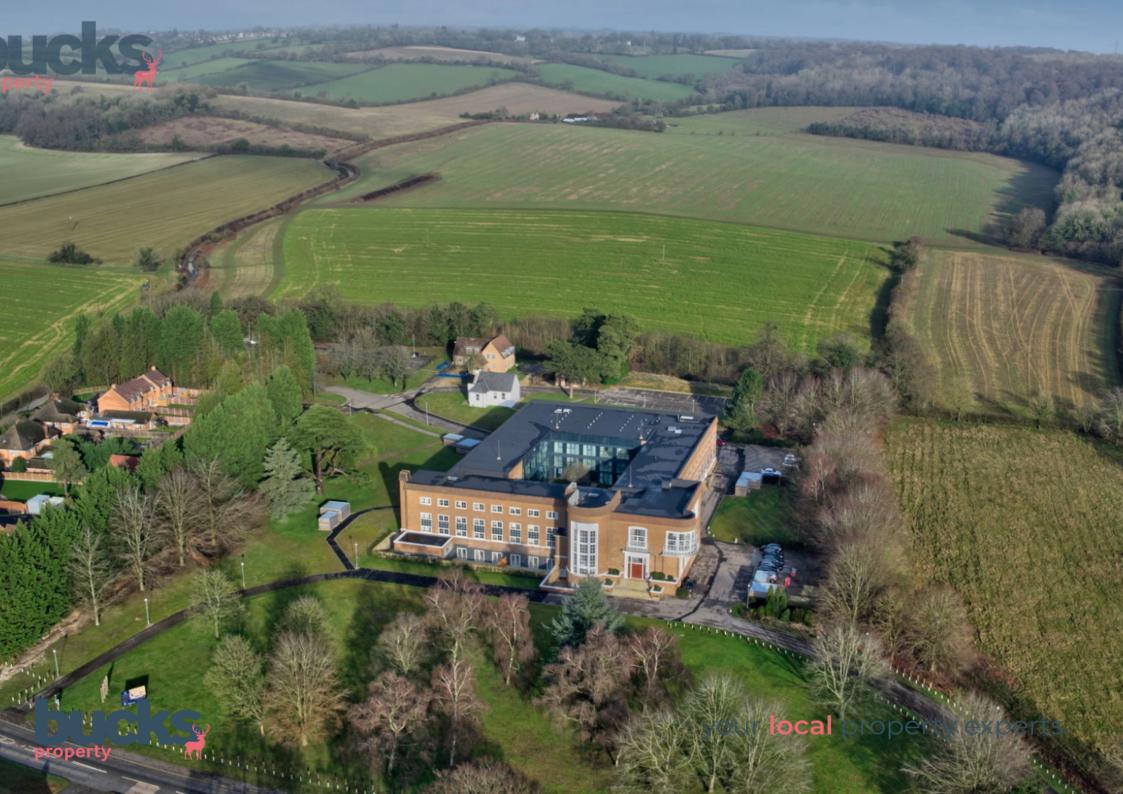

## Overview:

Located on 8 acres of landscaped communal grounds, this development offers a peaceful setting in the Chiltern countryside. Despite its rural feel, it is only a 47-minute train ride to Marylebone from the nearby Saunderton Train Station.

The development features an inner courtyard, providing a quiet space for residents to relax. The building has an interesting history, first constructed between 1955 and 1958 for a pharmaceutical company. It originally housed leading scientists of the time.

Today, the building has been transformed into modern living spaces while keeping its unique art-deco style. This development is perfect for those who want a home with character, convenience, and a touch of nature.