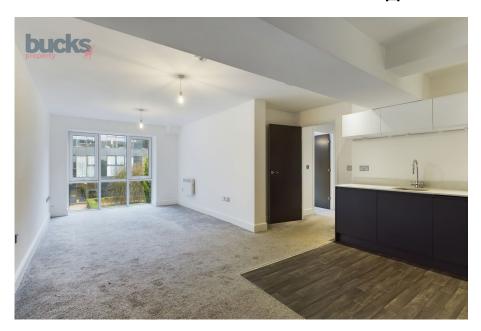

## Property Description:

This beautiful apartment is situated on the upper ground-floor of this art-deco inspired building, with all windows facing the communal courtyard. As you enter the apartment, you will find a large hallway - leading to the two bedrooms, main bathroom and kitchen/living area. The main bedroom is of good size, and enjoys a spacious ensuite shower-room. The second bedroom is equally spacious and has views over the courtyard. The kitchen and living area are open-plan and modern in design. The kitchen enjoys Bosch appliances (dishwasher, washer/dryer, fridge freezer, cooker and hob) and quartz worktops. The kitchen even has a wine fridge!

Accessed from the front entrance, this apartment is perfectly located and offers ample space for a couple or young family. The development is set in lovely grounds and enjoys a small but well-equipped gym - free for all residents to use. The development includes two lifts for ease of access.