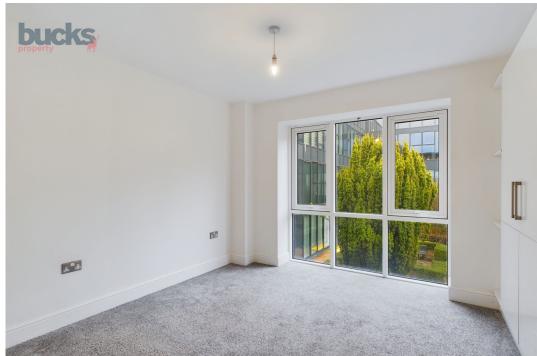

## Property Description:

This beautiful apartment is situated on the upper ground-floor of this art-deco inspired building, with all windows facing the communal courtyard. As you enter the apartment, you will find a large hallway - leading to the two bedrooms, main bathroom and kitchen/living area. The main bedroom is of good size, and enjoys a spacious ensuite shower-room. The second bedroom is equally spacious and has views over the courtyard. The kitchen and living area are open-plan and modern in design. The kitchen enjoys Bosch appliances (dishwasher, washer/dryer, fridge freezer, cooker and hob) and quartz worktops. The kitchen even has a wine fridge!

The development features an inner courtyard, providing a quiet space for residents to relax. The building has an interesting history, first constructed between 1955 and 1958 for a pharmaceutical company. It originally housed leading scientists of the time.