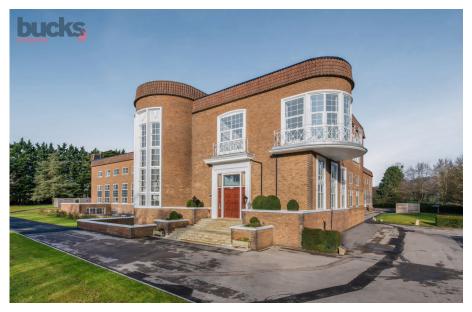

## Property Description:

This beautiful apartment is situated on the upper ground-floor of this art-deco inspired building, with all windows facing the communal courtyard. As you enter the apartment, you will find a large hallway - leading to the two bedrooms, main bathroom and kitchen/living area. The main bedroom is of good size, and enjoys a spacious ensuite shower-room. The second bedroom is equally spacious and has views over the courtyard. The kitchen and living area are open-plan and modern in design. The kitchen enjoys Bosch appliances (dishwasher, washer/dryer, fridge freezer, cooker and hob) and quartz worktops. The kitchen even has a wine fridge!

The development features an inner courtyard, providing a quiet space for residents to relax. The building has an interesting history, first constructed between 1955 and 1958 for a pharmaceutical company. It originally housed leading scientists of the time.

Today, the building has been transformed into modern living spaces while keeping its unique art-deco style. This development is perfect for those who want a home with character, convenience, and a touch of nature.