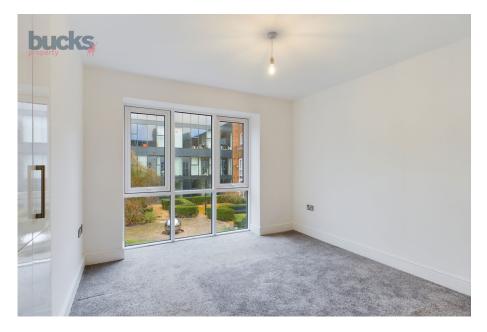

## Property Description:

This beautiful apartment is situated on the upper ground-floor of this art-deco inspired building, with all windows facing the communal courtyard. As you enter the apartment, you will find a large hallway - leading to the two bedrooms, main bathroom and kitchen/living area. The main bedroom is of good size, and enjoys a spacious ensuite shower-room. The second bedroom is equally spacious and has views over the courtyard. The kitchen and living area are open-plan and modern in design. The kitchen enjoys Bosch appliances (dishwasher, washer/dryer, fridge freezer, cooker and hob) and quartz worktops. The kitchen even has a wine fridge!

Accessed from the front entrance, this apartment is perfectly located and offers ample space for a couple or young family. The development is set in lovely grounds and enjoys a small but well-equipped gym - free for all residents to use. The development includes two lifts for ease of access.