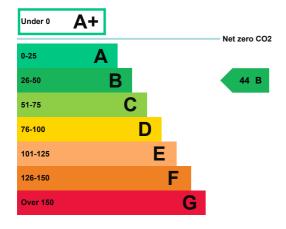

## **Energy rating and score**

This property's current energy rating is B.

Properties get a rating from A+ (best) to G (worst) and a score.

The better the rating and score, the lower your property's carbon emissions are likely to be.

# How this property compares to others

Properties similar to this one could have ratings:

| If newly built                   | 14 A |
|----------------------------------|------|
| If typical of the existing stock | 56 C |