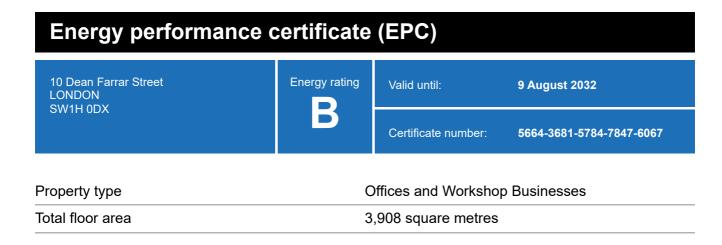

### **Energy rating and score**

This property's energy rating is B.

Properties get a rating from A+ (best) to G (worst) and a score.

The better the rating and score, the lower your property's carbon emissions are likely to be.

## Breakdown of this property's energy performance

| Main heating fuel                          | Grid Supplied Electricity |
|--------------------------------------------|---------------------------|
| Building environment                       | Air Conditioning          |
| Assessment level                           | 4                         |
| Building emission rate (kgCO2/m2 per year) | 9.59                      |
| Primary energy use (kWh/m2 per year)       | 103                       |