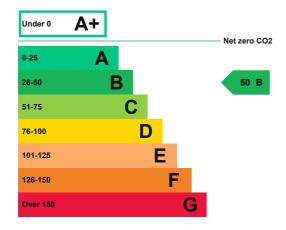

### **Energy rating and score**

This property's energy rating is B.

Properties get a rating from A+ (best) to G (worst) and a score.

The better the rating and score, the lower your property's carbon emissions are likely to be.