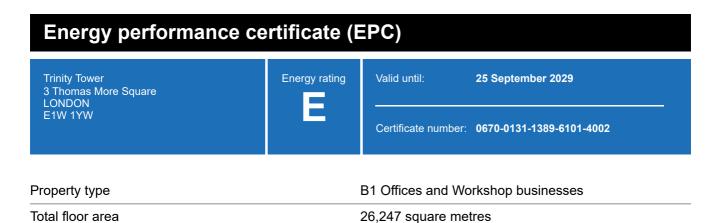

### **Energy rating and score**

This property's current energy rating is E.

Under 0 A+

Net zero CO2

0-25 A

26-50 B

51-75 C

76-100 D

101-125 E

126-150 F

Over 150 G

Properties get a rating from A+ (best) to G (worst) and a score.

The better the rating and score, the lower your property's carbon emissions are likely to be.