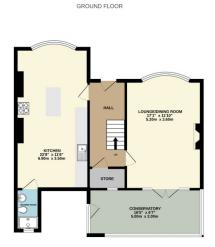

Nestled in a tranquil setting, this property seamlessly blends classic charm with modern convenience. The accommodation is thoughtfully arranged and briefly comprises: an inviting entrance hall, where the character of the home is immediately apparent with its beautifully preserved original parquet flooring and a useful store cupboard provides practical storage space. To the heart of the home there is an expansive open-plan kitchen and diner, perfectly designed for both family life and entertaining. A stunning exposed brick fireplace creates a rustic yet sophisticated focal point, while the custom-designed kitchen features a curved breakfast bar and a central island with elegant granite worktops and a range style cooker. A newly fitted and impeccably finished downstairs shower room adds a touch of modern luxury and convenience. The spacious lounge is bathed in natural light from a feature bay window and the charming fireplace provides a cosy ambiance for relaxing evenings, while French doors open into a delightful conservatory. The generous conservatory offers a seamless transition between the indoor and outdoor spaces, providing the perfect vantage point from which to enjoy the stunning, panoramic views over the meticulously maintained garden and the open fields beyond.