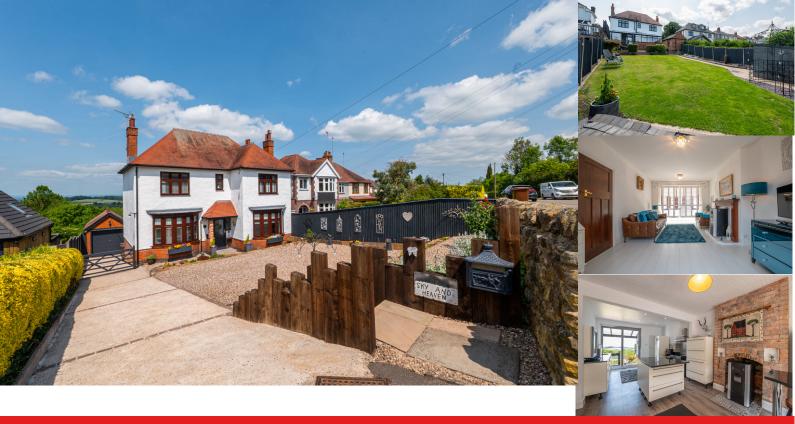

For Sale

27 Bretby Lane, South Derbyshire

## CHARMING DETACHED FAMILY HOME WITH STUNNING VIEWS OVER OPEN COUNTRYSIDE IN THE SOUGHT AFTER VILLAGE OF BRETBY & PLANNING PERMISSION TO EXTEND.

An exceptional opportunity to acquire a spacious, detached three-bedroom family home, boasting breath taking, uninterrupted views over rolling open countryside. This tastefully presented residence comes with the significant advantage of full planning permission to extend, offering the potential to create a substantial four or five-bedroom home, complete with a proposed loft conversion for a luxurious master suite.

Nestled in a tranquil setting, this property seamlessly blends classic charm with modern convenience. The accommodation is thoughtfully arranged and briefly comprises: an inviting entrance hall, where the character of the home is immediately apparent with its beautifully preserved original parquet flooring and a useful store cupboard provides practical storage space. To the heart of the home there is an expansive open-plan kitchen and diner, perfectly designed for both family life and entertaining. A stunning exposed brick fireplace creates a rustic yet sophisticated focal point, while the custom-designed kitchen features a curved breakfast bar and a central island with elegant granite worktops and a range style cooker. A newly fitted and impeccably finished downstairs shower room adds a touch of modern luxury and convenience. The spacious lounge is bathed in natural light from a feature bay window and the charming fireplace provides a cosy ambiance for relaxing evenings, while French doors open into a delightful conservatory. The generous conservatory offers a seamless transition between the indoor and outdoor spaces, providing the perfect vantage point from which to enjoy the stunning, panoramic views over the meticulously maintained garden and the open fields beyond.