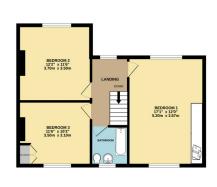

Ascending to the first floor, you will find three generously proportioned bedrooms. The master suite is a true retreat, featuring dual-aspect windows that perfectly frame the stunning

1ST FLOOR

• WELL PRESENTED **DETACHED FAMILY HOME** 