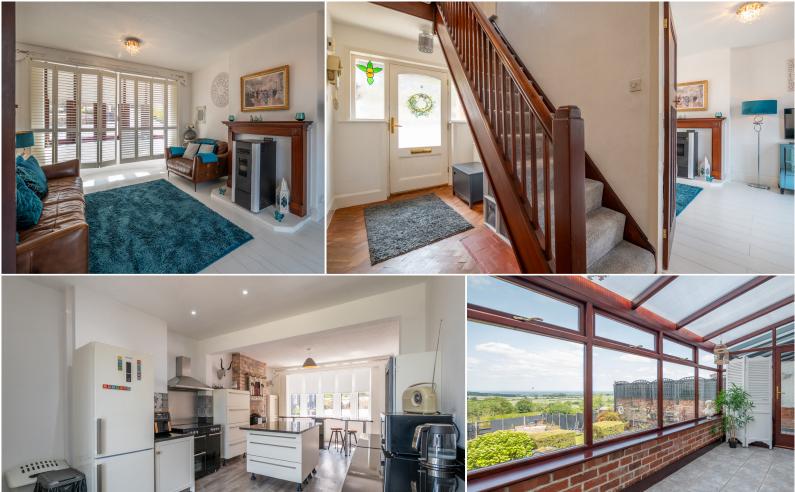

Nestled in a tranquil setting, this property seamlessly blends classic charm with modern convenience. The accommodation is thoughtfully arranged and briefly comprises: an inviting entrance hall, where the character of the home is immediately apparent with its beautifully preserved original parquet flooring and a useful store cupboard provides practical storage space. To the heart of the home there is an expansive open-plan kitchen and diner, perfectly designed for both family life and entertaining. A stunning exposed brick fireplace creates a rustic yet sophisticated focal point, while the custom-designed kitchen features a curved breakfast bar and a central island with elegant granite worktops and a range style cooker. A newly fitted and impeccably finished downstairs shower room adds a touch of modern luxury and convenience. The spacious lounge is bathed in natural light from a feature bay window and the charming fireplace provides a cosy ambiance for relaxing evenings, while French doors open into a delightful conservatory. The generous conservatory offers a seamless transition between the indoor and outdoor spaces, providing the perfect vantage point from which to enjoy the stunning, panoramic views over the meticulously maintained garden and the open fields beyond.

Ascending to the first floor, you will find three generously proportioned bedrooms. The master suite is a true retreat, featuring dual-aspect windows that perfectly frame the stunning

1ST FLOOR

• WELL PRESENTED **DETACHED FAMILY HOME** 