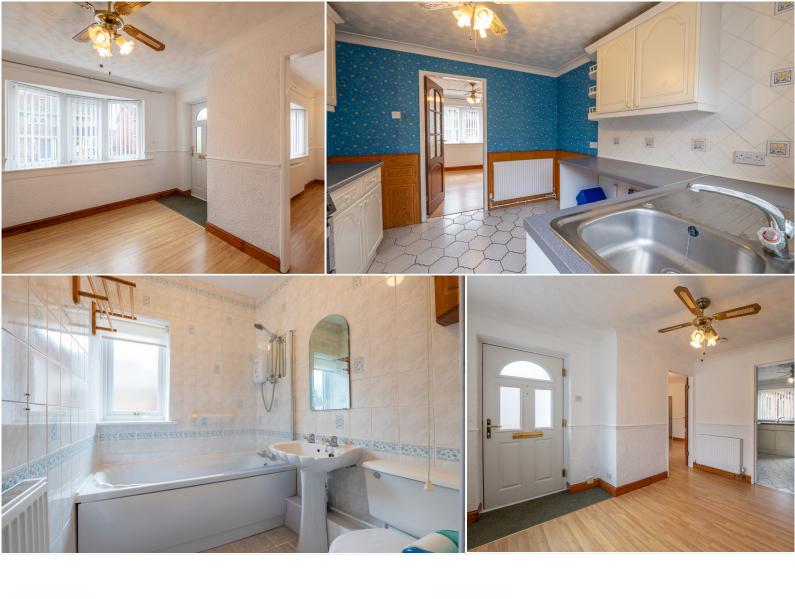

Impeccably presented throughout and having new carpets throughout, new boiler and consumer unit, the property boasts generously proportioned living spaces that briefly comprise: a welcoming and spacious reception hall, seamlessly flowing into a dining area; a well-appointed fitted kitchen; a comfortable lounge; and a rear hallway providing access to three well-sized double bedrooms and a family bathroom.