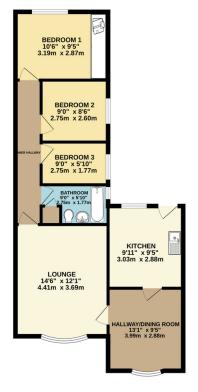

Impeccably presented throughout and having new carpets throughout, new boiler and consumer unit, the property boasts generously proportioned living spaces that briefly comprise: a welcoming and spacious reception hall, seamlessly flowing into a dining area; a well-appointed fitted kitchen; a comfortable lounge; and a rear hallway providing access to three well-sized double bedrooms and a family bathroom.