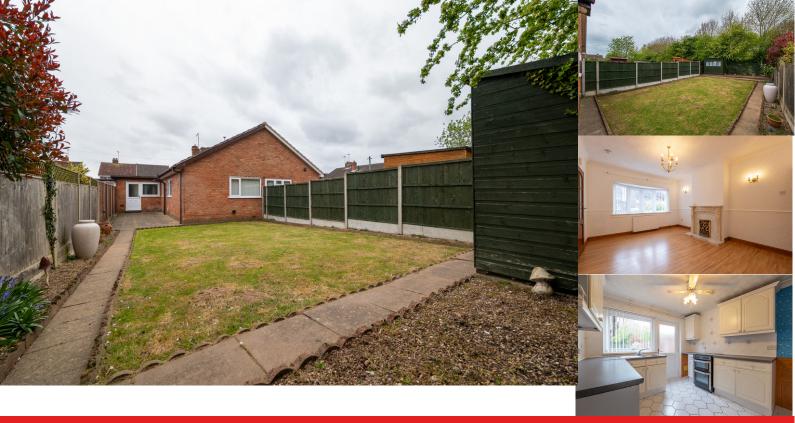

Impeccably presented throughout and having new carpets throughout, new boiler and consumer unit, the property boasts generously proportioned living spaces that briefly comprise: a welcoming and spacious reception hall, seamlessly flowing into a dining area; a well-appointed fitted kitchen; a comfortable lounge; and a rear hallway providing access to three well-sized double bedrooms and a family bathroom.

Externally, the property features the convenience of off-road parking to the front. To the rear, a private and enclosed garden offers a tranquil retreat, complemented by a detached garage providing additional storage or parking.