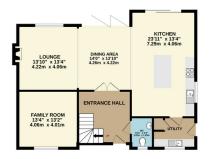

The stylish accommodation briefly comprises: welcoming reception hall featuring a stunning contemporary staircase with oak balustrades and glass panels leading to the galleried landing and ceramic tiled floor with underfloor heating; well appointed guests cloakroom with Villeroy & Boch suite, comfortable family room with window to the front aspect and carpet to floor and superb open plan kitchen/diner with underfloor heating, bi-fold patio doors, bespoke kitchen with quartz worktops, centre island and integrated appliances and feature fireplace with log burner to sitting area. There is also a useful utility room with fitted units to complement the kitchen. On the first floor, you'll find four spacious double bedrooms, two of which benefit from stylish ensuites with Villeroy & Boch suites. The contemporary family bathroom is a real highlight, complete with a freestanding bathtub and a separate shower.

## The Property Experts UK

01283268269

GROUND FLOOR

1ST FLOOR

- EXECUTIVE DETACHED FAMILY HOME
- SOUGHT AFTER VILLAGE
  LOCATION
- PRIVATE GATED DRIVEWAY
- STUNNING OPEN PLAN KITCHEN/DINER
- FOUR DOUBLE BEDROOMS
- TWO ENSUITES & FAMILY BATHROOM
- CONTEMPORARY HIGH SPECIFICATION ACCOMMODATION
- PRIVATE REAR GARDEN