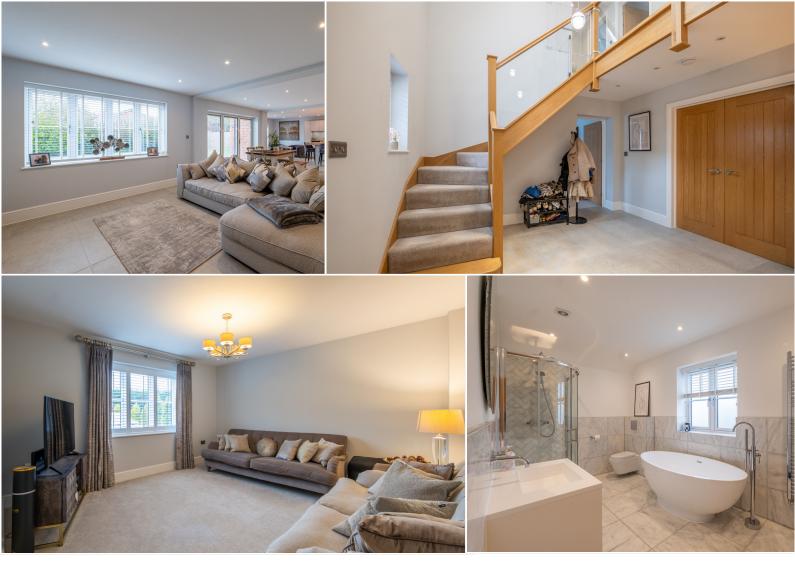

The stylish accommodation briefly comprises: welcoming reception hall featuring a stunning contemporary staircase with oak balustrades and glass panels leading to the galleried landing and ceramic tiled floor with underfloor heating; well appointed guests cloakroom with Villeroy & Boch suite, comfortable family room with window to the front aspect and carpet to floor and superb open plan kitchen/diner with underfloor heating, bi-fold patio doors, bespoke kitchen with quartz worktops, centre island and integrated appliances and feature fireplace with log burner to sitting area. There is also a useful utility room with fitted units to complement the kitchen. On the first floor, you'll find four spacious double bedrooms, two of which benefit from stylish ensuites with Villeroy & Boch suites. The contemporary family bathroom is a real highlight, complete with a freestanding bathtub and a separate shower.