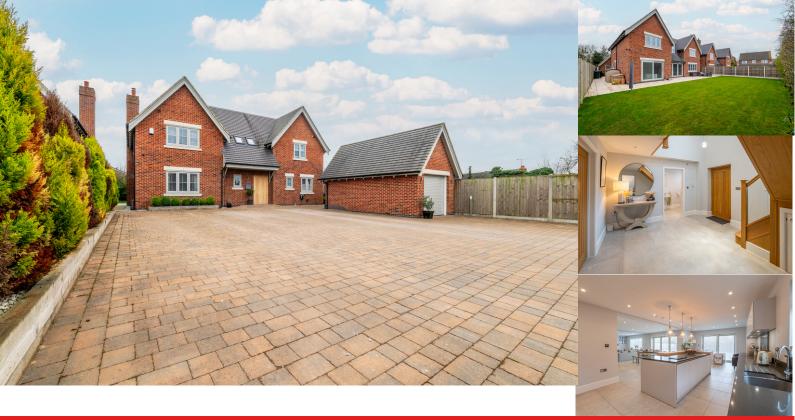

## STUNNING EXECUTIVE DETACHED FAMILY HOME IN THE SOUGHT AFTER VILLAGE OF HILTON.

Nestled away behind a private gated driveway, this stunning four bedroom detached family home offers stylish contemporary living at its best. Located in the sought after village of Hilton, this attractive home has been finished to a high specification with high quality contemporary fittings throughout to include a Kedleston Interiors designed kitchen with integrated appliances and underfloor heating.

The stylish accommodation briefly comprises: welcoming reception hall featuring a stunning contemporary staircase with oak balustrades and glass panels leading to the galleried landing and ceramic tiled floor with underfloor heating; well appointed guests cloakroom with Villeroy & Boch suite, comfortable family room with window to the front aspect and carpet to floor and superb open plan kitchen/diner with underfloor heating, bi-fold patio doors, bespoke kitchen with quartz worktops, centre island and integrated appliances and feature fireplace with log burner to sitting area. There is also a useful utility room with fitted units to complement the kitchen. On the first floor, you'll find four spacious double bedrooms, two of which benefit from stylish ensuites with Villeroy & Boch suites. The contemporary family bathroom is a real highlight, complete with a freestanding bathtub and a separate shower.

The property is approached via a private driveway with electric remote-controlled gates leading to a generous block paved driveway that provides ample off-road parking and access to the detached garage which is currently being utilised as a home office and gym. To the rear there is a private enclosed rear garden with lawned area and Indian sandstone patio area.