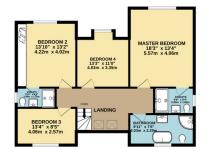

The stylish accommodation briefly comprises: welcoming reception hall featuring a stunning contemporary staircase with oak balustrades and glass panels leading to the galleried landing and ceramic tiled floor with underfloor heating; well appointed guests cloakroom with Villeroy & Boch suite, comfortable family room with window to the front aspect and carpet to floor and superb open plan kitchen/diner with underfloor heating, bi-fold patio doors, bespoke kitchen with quartz worktops, centre island and integrated appliances and feature fireplace with log burner to sitting area. There is also a useful utility room with fitted units to complement the kitchen. On the first floor, you'll find four spacious double bedrooms, two of which benefit from stylish ensuites with Villeroy & Boch suites. The contemporary family bathroom is a real highlight, complete with a freestanding bathtub and a separate shower.

## The Property Experts UK

01283268269

GROUND FLOOR

1ST FLOOR

- EXECUTIVE DETACHED FAMILY HOME
- SOUGHT AFTER VILLAGE
  LOCATION
- PRIVATE GATED DRIVEWAY
- STUNNING OPEN PLAN KITCHEN/DINER
- FOUR DOUBLE BEDROOMS
- TWO ENSUITES & FAMILY BATHROOM
- CONTEMPORARY HIGH SPECIFICATION ACCOMMODATION
- PRIVATE REAR GARDEN