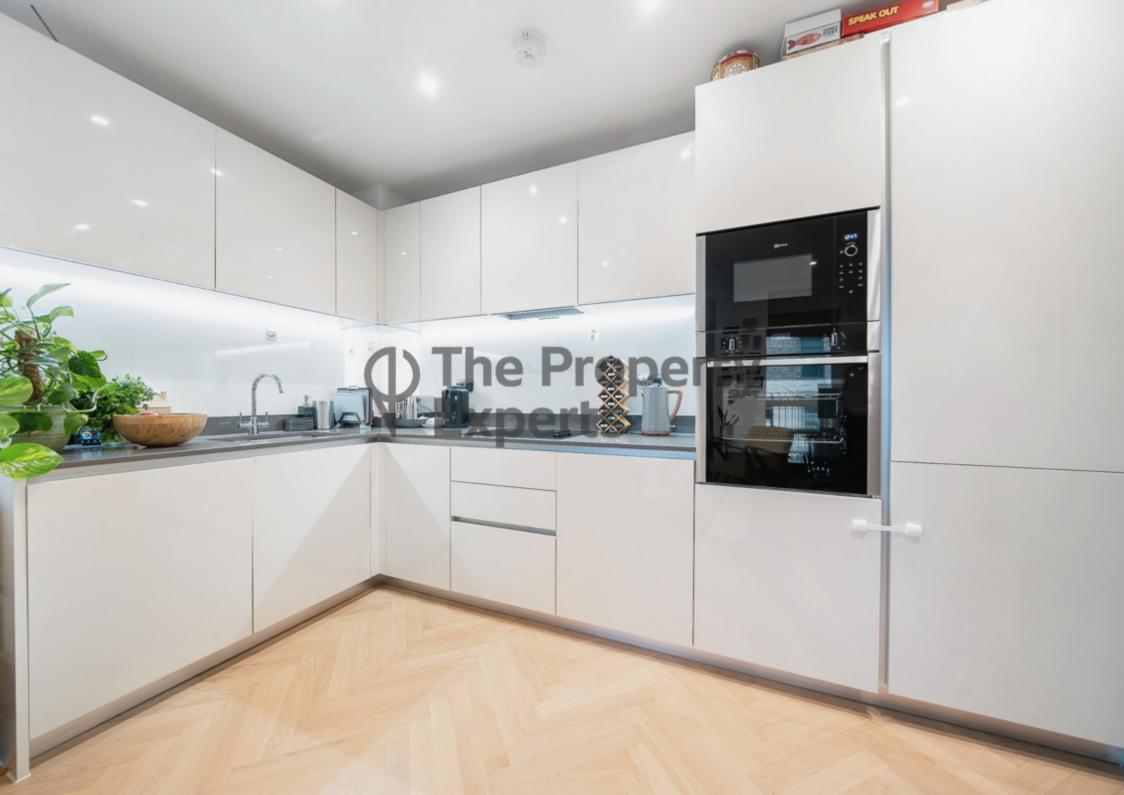

## **Apartment Features:**

Spacious & Stylish – A beautifully designed open-plan living area seamlessly integrates with a modern kitchen, offering direct access to a private balcony.

Two Generous Double Bedrooms – Including a master suite with an en-suite shower room.