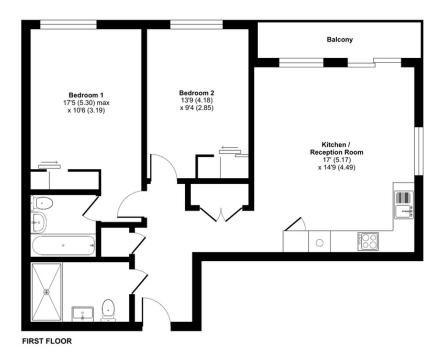

## Pegler Square, London, SE3

Approximate Area = 764 sq ft / 70.9 sq m
For identification only - Not to scale

Floor plan produced in accordance with RICS Property Measurement Standards incorporating International Property Measurement Standards (IPMS2 Residential). @n/checom 2025. Produced for Maylen Properties Id (The Property Ex