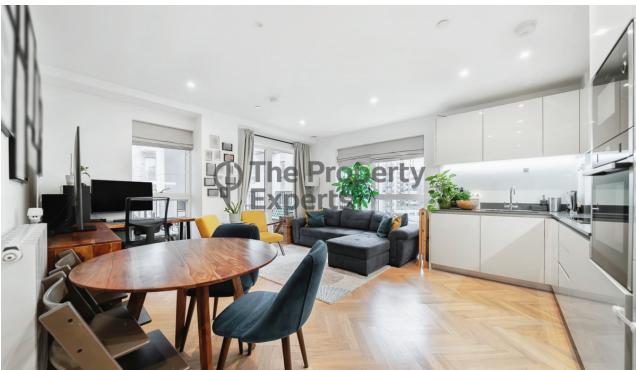

## **Apartment Features:**

Spacious & Stylish – A beautifully designed open-plan living area seamlessly integrates with a modern kitchen, offering direct access to a private balcony.

Two Generous Double Bedrooms – Including a master suite with an en-suite shower room.

Additional Bathroom – Complementing the second bedroom, perfect for family or guests.

Ample Storage – A spacious entrance hall with extra built-in storage cupboards.

**Exclusive Resident Amenities:** 

24-hour Concierge Service – Ensuring security and convenience.