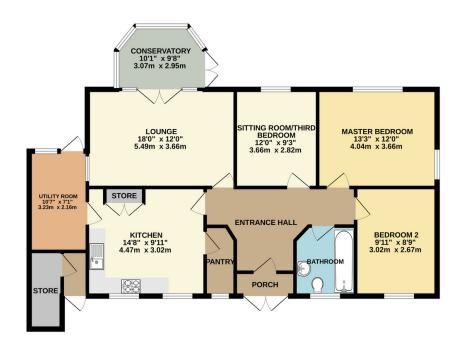

## GROUND FLOOR

• NO UPWARD CHAIN

CONSERVATORY

GARAGE

• EPC RATING D

•

•

•

•

•

•

DETACHED BUNGALOW

**3 DOUBLE BEDROOMS** 

**IMPRESSIVE LOUNGE** 

**GENEROUS GARDENS** 

Whilst every attempt has been made to ensure the accuracy of the floopilan contained here, measurements of doors, wholeway, scores and any other items are approximate and no responsibility is taken for any error, ornission or mis-statement. This plan is for illustrative purposes only and should be used as such by any