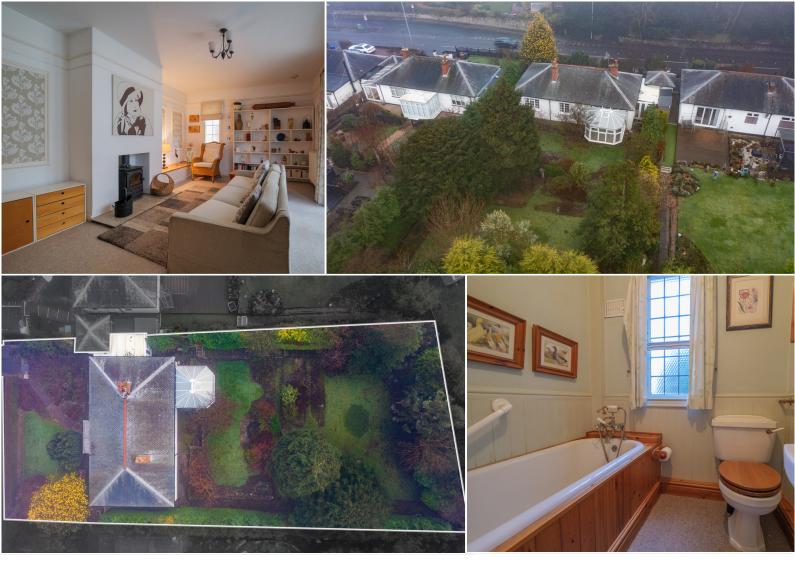

Offered with the convenience of no upward chain, this property presents a fantastic opportunity to further improve or extend for those seeking a tranquil and spacious home. Conveniently located a short distance from Burton town centre, the accommodation benefits from gas central heating, secondary glazing and external insulation and briefly comprises: porch leading into an inviting reception hall, spacious lounge with log burner and french doors leading into a generous conservatory with views over the private rear garden, fitted breakfast kitchen with pantry and door leading to the utility with useful storage area. There are three good sized bedrooms, one which is currently being utilised as a sitting room and a family bathroom.

To the front of the property there is a single garage and pretty foregarden and to the rear there is an extensive private garden.

Winshill is a residential area situated east of Burton upon Trent in Staffordshire. Formerly a distinct township, it now forms part of the East Staffordshire borough. Characterized by a blend of older and newer properties, Winshill boasts a community feel with local amenities including shops, pubs, and a community centre. The area offers convenient access to Burton upon Trent, with bus routes connecting residents to the town centre and surrounding areas. The historic Burton Bridge provides a notable landmark, linking Winshill to Burton upon Trent and offering scenic views of the River Trent.