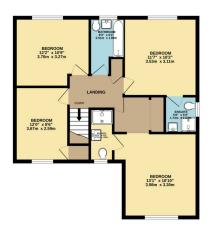

## The Property Experts UK

01283268269

GROUND FLOOR 845 sq.ft. (78.5 sq.m.) approx.

1ST FLOOR 720 sq.ft. (66.9 sq.m.) approx.

- SOUGHT AFTER VILLAGE
  LOCATION
- OPEN PLAN KITCHEN/DINING/LIVING AREA
- FOUR DOUBLE BEDROOMS
- TWO ENSUITES
- PRIVATE REAR GARDEN
  WITH COVERED
- ENTERTAINMENT AREA • CONTEMPORARY
- DOUBLE WIDTH DRIVEWAY
  & GARAGE
  EDO DATING D