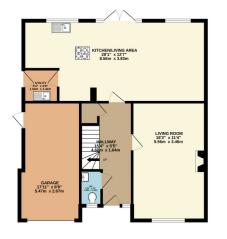

## The Property Experts UK

01283268269

GROUND FLOOR 845 sq.ft. (78.5 sq.m.) approx.

1ST FLOOR 720 sq.ft. (66.9 sq.m.) approx.

- SOUGHT AFTER VILLAGE
  LOCATION
- OPEN PLAN KITCHEN/DINING/LIVING AREA
- FOUR DOUBLE BEDROOMS
- TWO ENSUITES
- PRIVATE REAR GARDEN
  WITH COVERED
- ENTERTAINMENT AREA • CONTEMPORARY
- DOUBLE WIDTH DRIVEWAY
  & GARAGE
  EDO DATING D