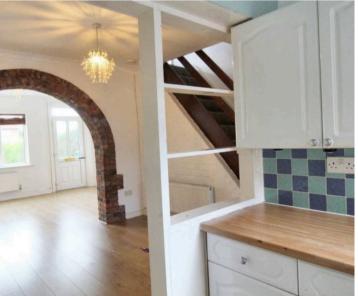

## **Dining Room**

11' 8" x 10' 2" (3.56m x 3.10m)

Wood laminate floor, PVC double glazed window to the side, exposed brick feature fireplace, wall mounted radiator, stairs to the first floor, opening to the kitchen, door opening to the bathroom

#### Kitchen

Fitted wall, drawer and base units, worktop, sink unit, space for an over, tiled splashbacks, PVC double glazed window to the rear