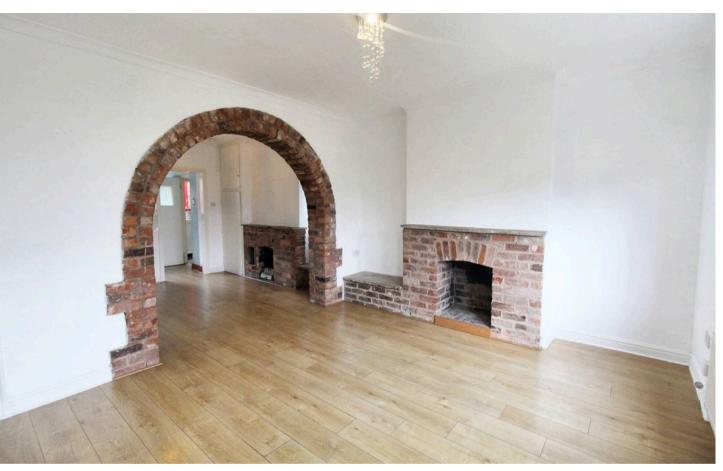

### Lounge

Wood laminate floor, PVC double glazed window to the front, exposed brick feature fireplace, wall mounted radiator, under stairs storage cupboard exposed brick archway opening to the dining room

## **Dining Room**

11' 8" x 10' 2" (3.56m x 3.10m)

Wood laminate floor, PVC double glazed window to the side, exposed brick feature fireplace, wall mounted radiator, stairs to the first floor, opening to the kitchen, door opening to the bathroom