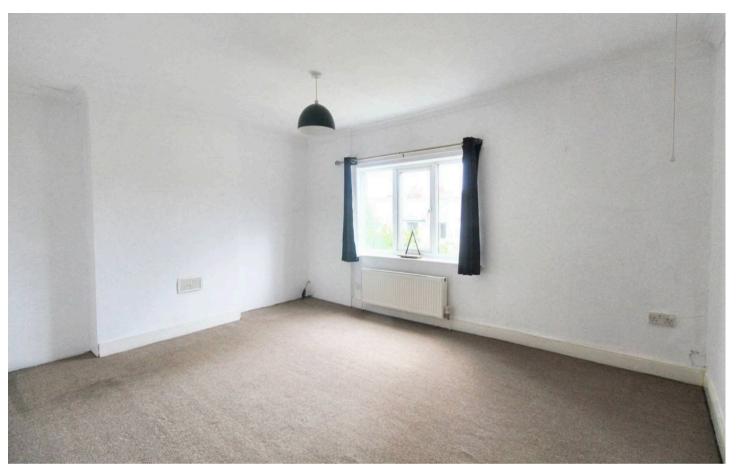

### **Bedroom One**

PVC double glazed window to the front, wall mounted radiator