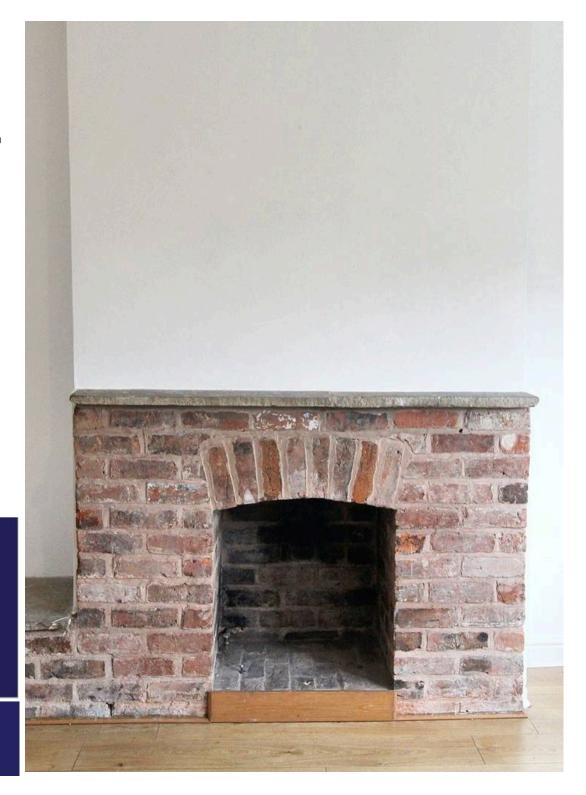

### Lounge

Wood laminate floor, PVC double glazed window to the front, exposed brick feature fireplace, wall mounted radiator, under stairs storage cupboard exposed brick archway opening to the dining room