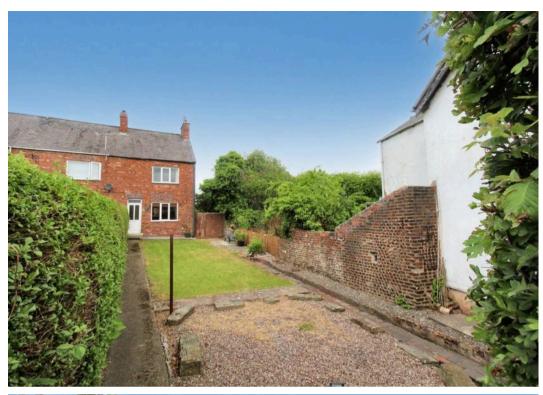

### FRONT GARDEN

A large and enclosed garden laid to lawn with newly fitted timber fencing surround, mature and established hedges, trees and flower beds, patio area, access to the rear with additional storage