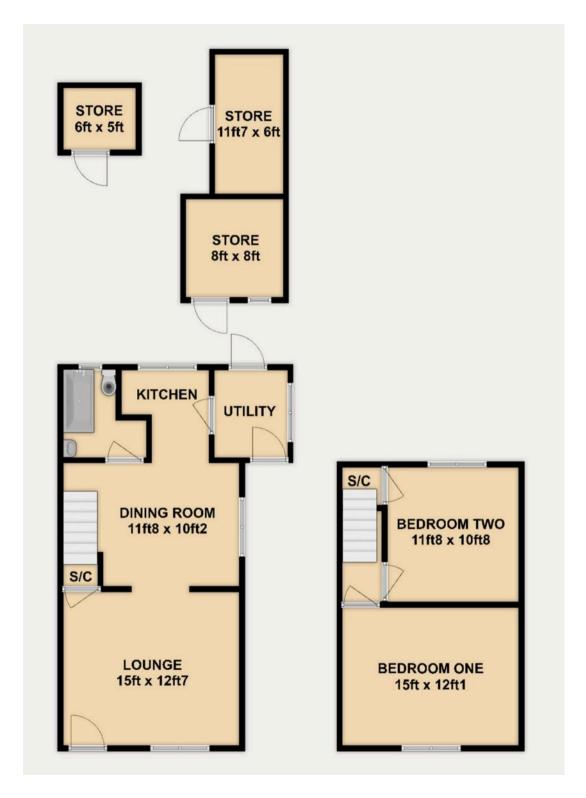

### Lounge

Wood laminate floor, PVC double glazed window to the front, exposed brick feature fireplace, wall mounted radiator, under stairs storage cupboard exposed brick archway opening to the dining room

## **Dining Room**

11' 8" x 10' 2" (3.56m x 3.10m)

Wood laminate floor, PVC double glazed window to the side, exposed brick feature fireplace, wall mounted radiator, stairs to the first floor, opening to the kitchen, door opening to the bathroom

#### Bathroom

A white suite comprising a panelled bath, pedestal wash hand basin and close coupled WC, part tiled walls, obscure PVC double glazed window to the rear

#### Kitchen

Fitted wall, drawer and base units, worktop, sink unit, space for an over, tiled splashbacks, PVC double glazed window to the rear

#### Utility

PVC double glazed doors to the front and rear, PVC double glazed window to the side, space for fridge freezer

## First Floor

Doors to bedrooms

### **Bedroom One**

PVC double glazed window to the front, wall mounted radiator

#### Bedroom Two

PVC double glazed window to the rear aspect with field views, wall mounted radiator, door to over stairs storage cupboard

### YARD

A communal courtyard set to the rear with access to three brick built storage sheds