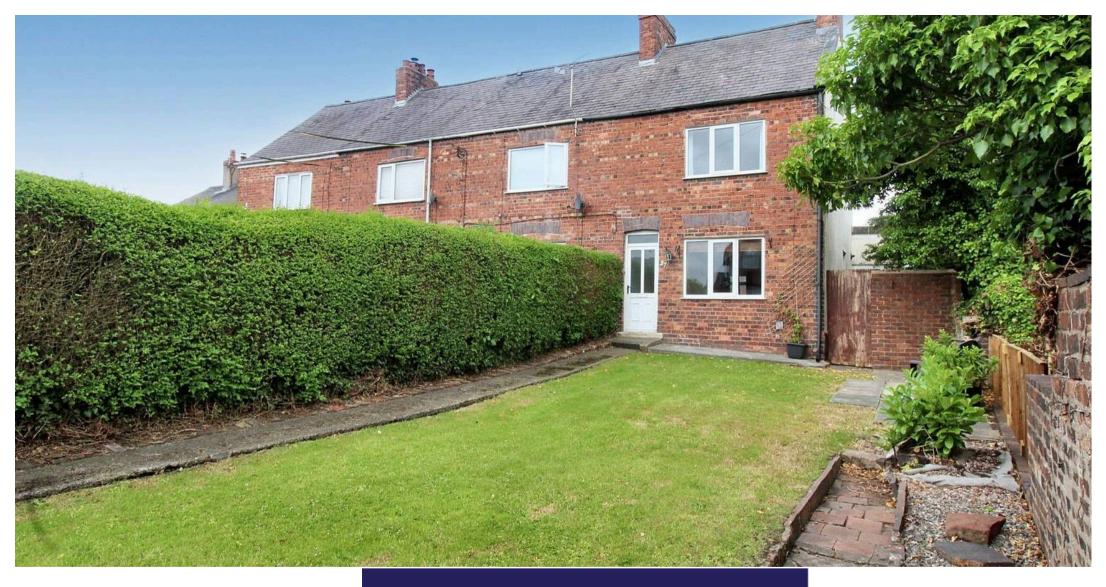

### FRONT GARDEN

A large and enclosed garden laid to lawn with newly fitted timber fencing surround, mature and established hedges, trees and flower beds, patio area, access to the rear with additional storage

### YARD

A communal courtyard set to the rear with access to three brick built storage sheds