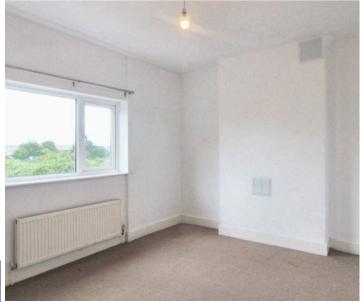

#### Bedroom Two

PVC double glazed window to the rear aspect with field views, wall mounted radiator, door to over stairs storage cupboard