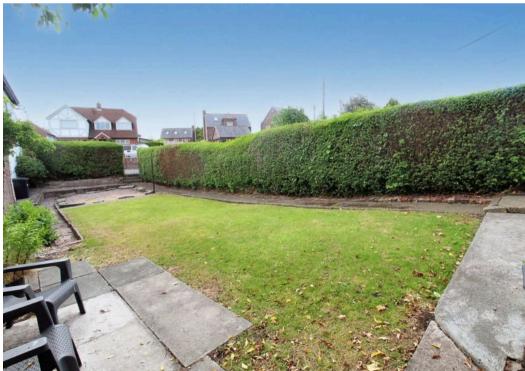

### FRONT GARDEN

A large and enclosed garden laid to lawn with newly fitted timber fencing surround, mature and established hedges, trees and flower beds, patio area, access to the rear with additional storage

### YARD

A communal courtyard set to the rear with access to three brick built storage sheds