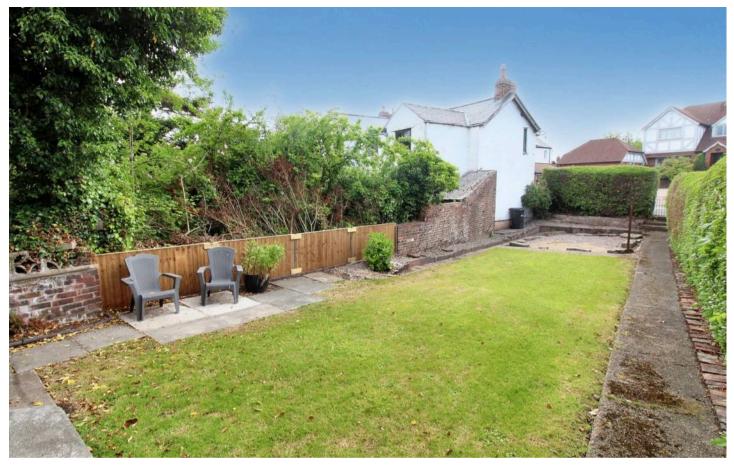

### FRONT GARDEN

A large and enclosed garden laid to lawn with newly fitted timber fencing surround, mature and established hedges, trees and flower beds, patio area, access to the rear with additional storage

### YARD

A communal courtyard set to the rear with access to three brick built storage sheds