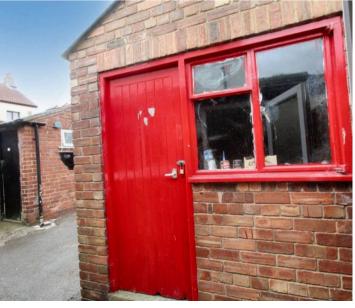

### YARD

A communal courtyard set to the rear with access to three brick built storage sheds