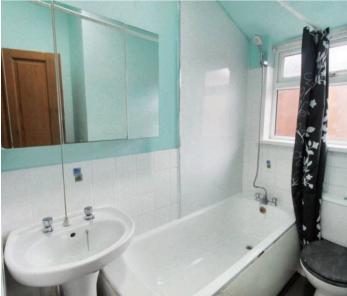

#### Bathroom

A white suite comprising a panelled bath, pedestal wash hand basin and close coupled WC, part tiled walls, obscure PVC double glazed window to the rear