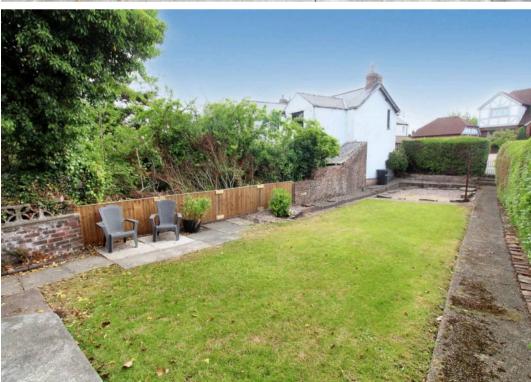

### FRONT GARDEN

A large and enclosed garden laid to lawn with newly fitted timber fencing surround, mature and established hedges, trees and flower beds, patio area, access to the rear with additional storage

### YARD

A communal courtyard set to the rear with access to three brick built storage sheds