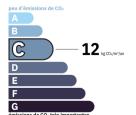

Housing with excessive energy consumption: class F.

111.88 M<sup>2</sup>

Estimated amount of annual energy expenditure for this accommodation for standard use is between 2820 € and 3880 € sur les années de références 2021, 2022 et