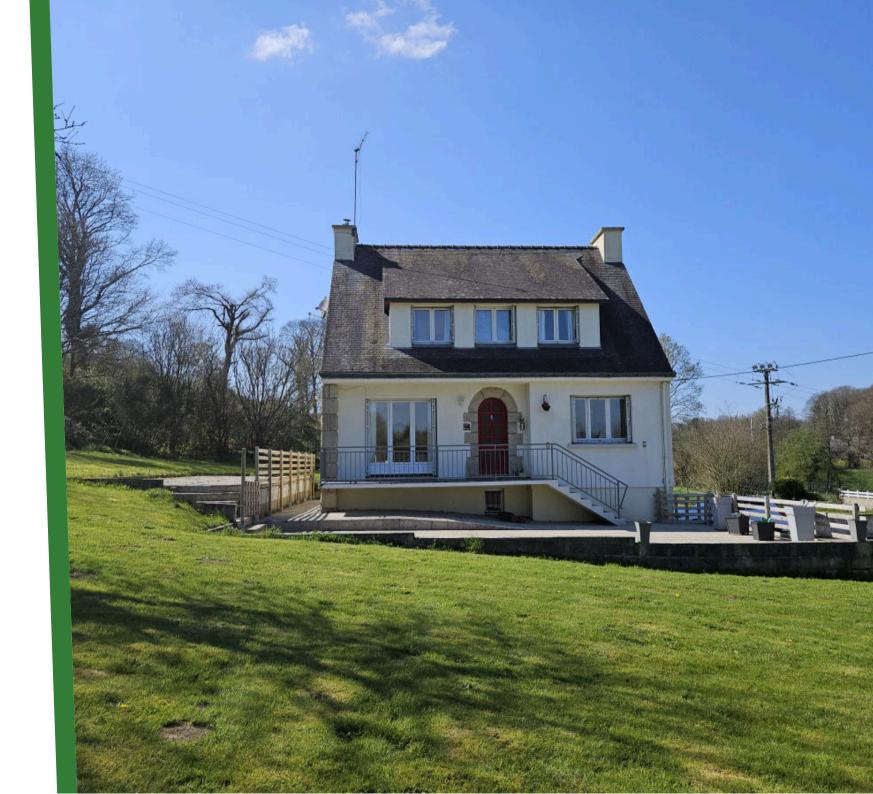

PRETTY NEO-BRETON WITH LARGE GARDEN

◆ CLÉGUÉREC

#### PROPERTY FOR SALE / HOUSE / CLÉGUÉREC (56480) PRETTY NEO-BRETON WITH LARGE GARDEN

GREAT OPPORTUNITY TO SEIZE! 2KM FROM THE TOWN, FEATURES 1790'S HOUSE COMPRISING: ENTRANCE, LIVING ROOM WITH WOOD-BURNING STOVE, FITTED/EQUIPPED KITCHEN, BATHROOM, WC AND BEDROOM. UPSTAIRS, THREE BEAUTIFUL BEDROOMS, ONE OF WHICH HAS A CLOSET/ATTIC AREA, BATHROOM AND WC. BASEMENT WITH GARAGE AND LAUNDRY ROOM, LARGE PLOT OF 2400M<sup>2</sup> WITH TWO TERRACES AND TWO SHEDS. CONTACT US! Great opportunity to seize! 2km from the town, 1790's house comprising: entrance, living room with wood-burning stove, fitted/equipped kitchen, bathroom, WC and bedroom. Upstairs, 3 beautiful bedrooms, one of which has a closet/attic ...