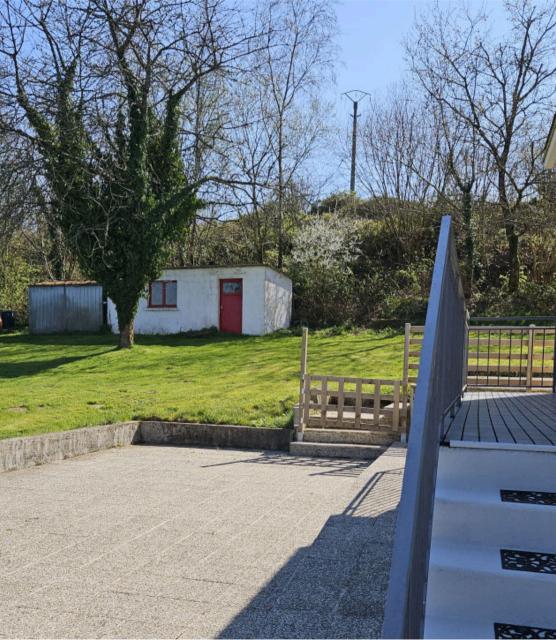

#### PROPERTY FOR SALE / HOUSE / CLÉGUÉREC (56480) PRETTY NEO-BRETON WITH LARGE GARDEN

GREAT OPPORTUNITY TO SEIZE! 2KM FROM THE TOWN, FEATURES 1790'S HOUSE COMPRISING: ENTRANCE, LIVING ROOM WITH WOOD-BURNING STOVE, FITTED/EQUIPPED KITCHEN, BATHROOM, WC AND BEDROOM. UPSTAIRS, THREE BEAUTIFUL BEDROOMS, ONE OF WHICH HAS A CLOSET/ATTIC AREA, BATHROOM AND WC. BASEMENT WITH GARAGE AND LAUNDRY ROOM, LARGE PLOT OF 2400M<sup>2</sup> WITH TWO TERRACES AND TWO SHEDS. CONTACT US! Great opportunity to seize! 2km from the town, 1790's house comprising: entrance, living room with wood-burning stove, fitted/equipped kitchen, bathroom, WC and bedroom. Upstairs, 3 beautiful bedrooms, one of which has a closet/attic ...

#### **ANNEXE**