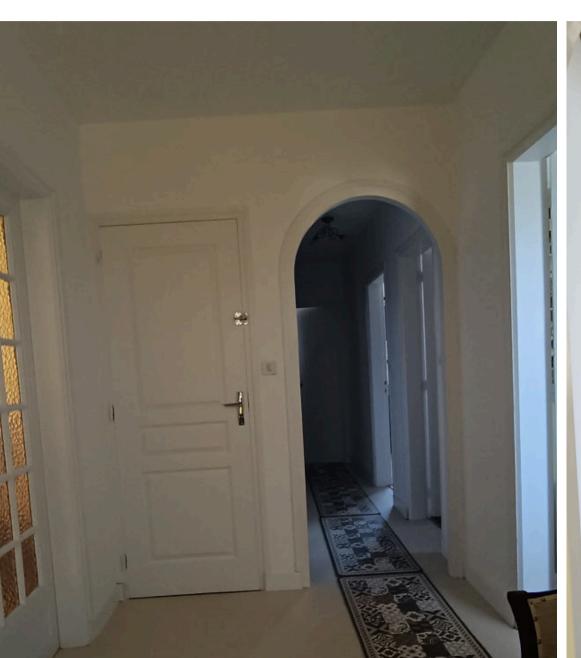

#### PROPERTY FOR SALE / HOUSE / CLÉGUÉREC (56480) PRETTY NEO-BRETON WITH LARGE GARDEN

GREAT OPPORTUNITY TO SEIZE! 2KM FROM THE TOWN, FEATURES 1790'S HOUSE COMPRISING: ENTRANCE, LIVING ROOM WITH WOOD-BURNING STOVE, FITTED/EQUIPPED KITCHEN, BATHROOM, WC AND BEDROOM. UPSTAIRS, THREE BEAUTIFUL BEDROOMS, ONE OF WHICH HAS A CLOSET/ATTIC AREA, BATHROOM AND WC. BASEMENT WITH GARAGE AND LAUNDRY ROOM, LARGE PLOT OF 2400M<sup>2</sup> WITH TWO TERRACES AND TWO SHEDS. CONTACT US! Great opportunity to seize! 2km from the town, 1790's house comprising: entrance, living room with wood-burning stove, fitted/equipped kitchen, bathroom, WC and bedroom. Upstairs, 3 beautiful bedrooms, one of which has a closet/attic ...