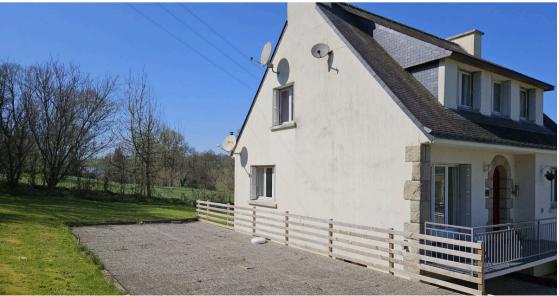

#### PROPERTY FOR SALE / HOUSE / CLÉGUÉREC (56480) PRETTY NEO-BRETON WITH LARGE GARDEN

GREAT OPPORTUNITY TO SEIZE! 2KM FROM THE TOWN, FEATURES 1790'S HOUSE COMPRISING: ENTRANCE, LIVING ROOM WITH WOOD-BURNING STOVE, FITTED/EQUIPPED KITCHEN, BATHROOM, WC AND BEDROOM. UPSTAIRS, THREE BEAUTIFUL BEDROOMS, ONE OF WHICH HAS A CLOSET/ATTIC AREA, BATHROOM AND WC. BASEMENT WITH GARAGE AND LAUNDRY ROOM, LARGE PLOT OF 2400M<sup>2</sup> WITH TWO TERRACES AND TWO SHEDS. CONTACT US! Great opportunity to seize! 2km from the town, 1790's house comprising: entrance, living room with wood-burning stove, fitted/equipped kitchen, bathroom, WC and bedroom. Upstairs, 3 beautiful bedrooms, one of which has a closet/attic ...