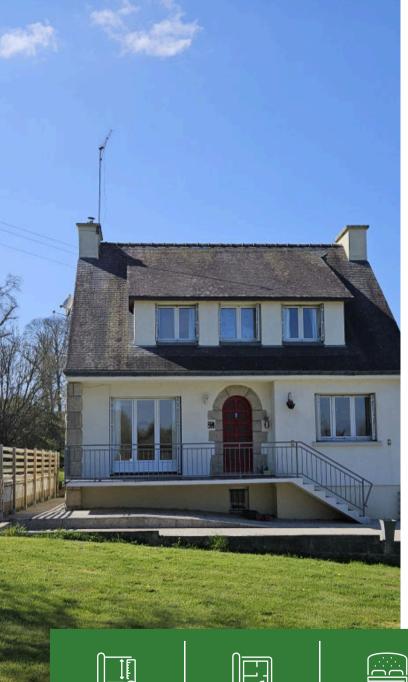

PRETTY NEO-BRETON WITH LARGE GARDEN

◆ CLÉGUÉREC

#### PROPERTY FOR SALE / HOUSE / CLÉGUÉREC (56480) PRETTY NEO-BRETON WITH LARGE GARDEN

GREAT OPPORTUNITY TO SEIZE! 2KM FROM THE TOWN, FEATURES 1790'S HOUSE COMPRISING: ENTRANCE, LIVING ROOM WITH WOOD-BURNING STOVE, FITTED/EQUIPPED KITCHEN, BATHROOM, WC AND BEDROOM. UPSTAIRS, THREE BEAUTIFUL BEDROOMS, ONE OF WHICH HAS A CLOSET/ATTIC AREA, BATHROOM AND WC. BASEMENT WITH GARAGE AND LAUNDRY ROOM, LARGE PLOT OF 2400M<sup>2</sup> WITH TWO TERRACES AND TWO SHEDS. CONTACT US! Great opportunity to seize! 2km from the town, 1790's house comprising: entrance, living room with wood-burning stove, fitted/equipped kitchen, bathroom, WC and bedroom. Upstairs, 3 beautiful bedrooms, one of which has a closet/attic ...