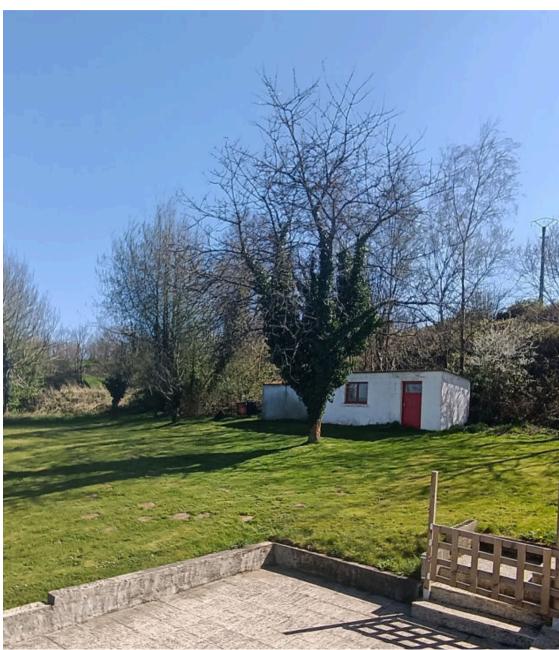

#### PROPERTY FOR SALE / HOUSE / CLÉGUÉREC (56480) PRETTY NEO-BRETON WITH LARGE GARDEN

GREAT OPPORTUNITY TO SEIZE! 2KM FROM THE TOWN, FEATURES 1790'S HOUSE COMPRISING: ENTRANCE, LIVING ROOM WITH WOOD-BURNING STOVE, FITTED/EQUIPPED KITCHEN, BATHROOM, WC AND BEDROOM. UPSTAIRS, THREE BEAUTIFUL BEDROOMS, ONE OF WHICH HAS A CLOSET/ATTIC AREA, BATHROOM AND WC. BASEMENT WITH GARAGE AND LAUNDRY ROOM, LARGE PLOT OF 2400M<sup>2</sup> WITH TWO TERRACES AND TWO SHEDS. CONTACT US! Great opportunity to seize! 2km from the town, 1790's house comprising: entrance, living room with wood-burning stove, fitted/equipped kitchen, bathroom, WC and bedroom. Upstairs, 3 beautiful bedrooms, one of which has a closet/attic ...

#### **ANNEXE**