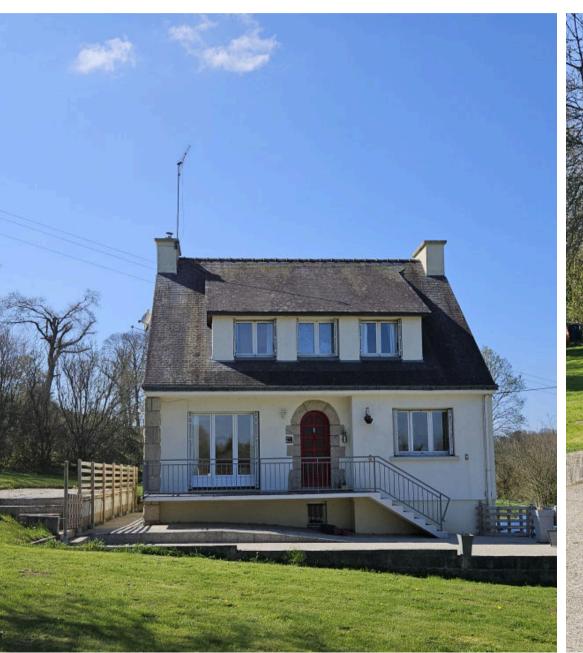

PRETTY NEO-BRETON WITH LARGE GARDEN

◆ CLÉGUÉREC

#### PROPERTY FOR SALE / HOUSE / CLÉGUÉREC (56480) PRETTY NEO-BRETON WITH LARGE GARDEN

GREAT OPPORTUNITY TO SEIZE! 2KM FROM THE TOWN, FEATURES 1790'S HOUSE COMPRISING: ENTRANCE, LIVING ROOM WITH WOOD-BURNING STOVE, FITTED/EQUIPPED KITCHEN, BATHROOM, WC AND BEDROOM. UPSTAIRS, THREE BEAUTIFUL BEDROOMS, ONE OF WHICH HAS A CLOSET/ATTIC AREA, BATHROOM AND WC. BASEMENT WITH GARAGE AND LAUNDRY ROOM, LARGE PLOT OF 2400M<sup>2</sup> WITH TWO TERRACES AND TWO SHEDS. CONTACT US! Great opportunity to seize! 2km from the town, 1790's house comprising: entrance, living room with wood-burning stove, fitted/equipped kitchen, bathroom, WC and bedroom. Upstairs, 3 beautiful bedrooms, one of which has a closet/attic ...