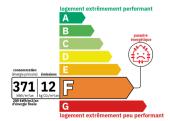

Housing with excessive energy consumption: class F.

111.88 M<sup>2</sup>

Estimated amount of annual energy expenditure for this accommodation for standard use is between 2820 € and 3880 € sur les années de références 2021, 2022 et