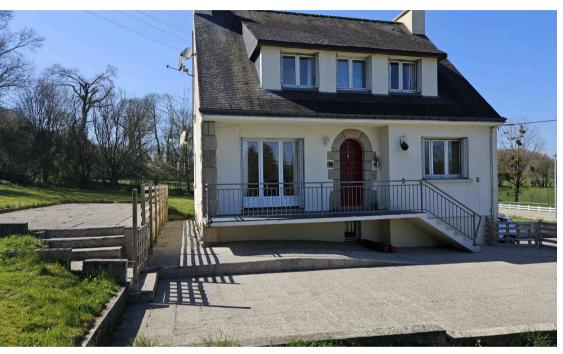

PRETTY NEO-BRETON WITH LARGE GARDEN

◆ CLÉGUÉREC

#### PROPERTY FOR SALE / HOUSE / CLÉGUÉREC (56480) PRETTY NEO-BRETON WITH LARGE GARDEN

GREAT OPPORTUNITY TO SEIZE! 2KM FROM THE TOWN, FEATURES 1790'S HOUSE COMPRISING: ENTRANCE, LIVING ROOM WITH WOOD-BURNING STOVE, FITTED/EQUIPPED KITCHEN, BATHROOM, WC AND BEDROOM. UPSTAIRS, THREE BEAUTIFUL BEDROOMS, ONE OF WHICH HAS A CLOSET/ATTIC AREA, BATHROOM AND WC. BASEMENT WITH GARAGE AND LAUNDRY ROOM, LARGE PLOT OF 2400M<sup>2</sup> WITH TWO TERRACES AND TWO SHEDS. CONTACT US! Great opportunity to seize! 2km from the town, 1790's house comprising: entrance, living room with wood-burning stove, fitted/equipped kitchen, bathroom, WC and bedroom. Upstairs, 3 beautiful bedrooms, one of which has a closet/attic ...