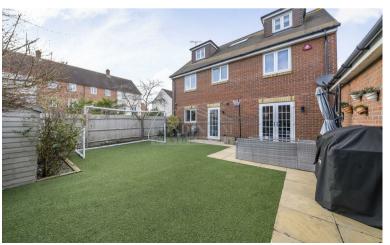

Outside, the property enjoys a private rear garden, a detached single garage, and off-street parking for two cars via its own driveway. Further features include double glazing, an EV charging point and gas-fired central heating.

This is a rare opportunity to acquire a spacious and immaculately maintained home in one of Bushey's most desirable locations—early viewing is highly recommended.