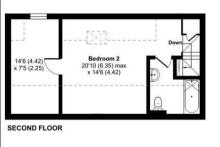

## Wright Close, Bushey, WD23

Approximate Area = 1708 sq ft / 158.6 sq m Limited Use Area(s) = 179 sq ft / 16.6 sq m Garage = 210 sq ft / 19.5 sq m Total = 2097 sq ft / 194.7 sq m

Denotes restricted head height

> Bedroom 5 10'6 (3.21) x 9'7 (2.91)

Bedroom 3 15'1 (4.60) max x 9'5 (2.86)

Bedroom 4 10'7 (3.23) x 8'10 (2.70)

Bedroom 1 15'1 (4.60) max x 12'3 (3.74) max

Kitchen /

Dining Room 26'5 (8.04) x 9'4 (2.84)

Incorporating International Property Measurement Standards (IPMS2 Residential). © nichecom 2025.