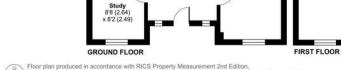

## Wright Close, Bushey, WD23

Approximate Area = 1708 sq ft / 158.6 sq m Limited Use Area(s) = 179 sq ft / 16.6 sq m Garage = 210 sq ft / 19.5 sq m Total = 2097 sq ft / 194.7 sq m

Denotes restricted head height

> Bedroom 5 10'6 (3.21) x 9'7 (2.91)

Bedroom 3 15'1 (4.60) max x 9'5 (2.86)

Bedroom 4 10'7 (3.23) x 8'10 (2.70)

Bedroom 1 15'1 (4.60) max x 12'3 (3.74) max

Kitchen /

Dining Room 26'5 (8.04) x 9'4 (2.84)

Incorporating International Property Measurement Standards (IPMS2 Residential). © nichecom 2025.

Reception Room 17'5 (5.30) x 11'11 (3.64)

Produced for Londinium Residential. REF: 1289805

Garden

Approximate 41'9 (12.73) x 32'4 (9.86)

Garage 20'4 (6.20) x 10'4 (3.15) 020 8050 8810 info@ldn-r.com ldn-r.com