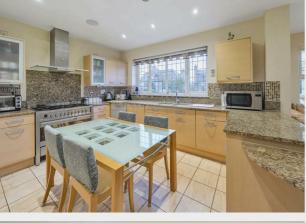

The property boasts characteristically high ceilings and well-proportioned reception rooms, creating an inviting and airy atmosphere. The spacious kitchen/breakfast room opens directly onto the garden, perfect for seamless indoor-outdoor living. The ground floor further benefits from a utility room and generous living areas, ideal for both relaxing and entertaining.