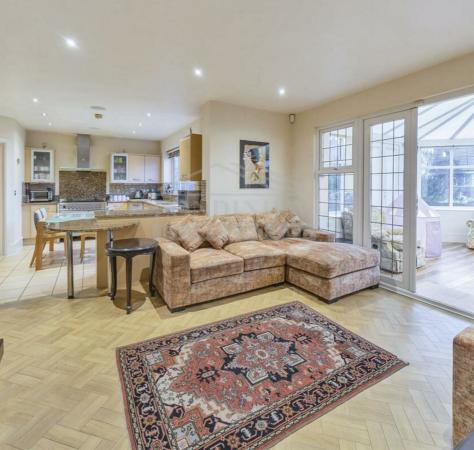

The property boasts characteristically high ceilings and well-proportioned reception rooms, creating an inviting and airy atmosphere. The spacious kitchen/breakfast room opens directly onto the garden, perfect for seamless indoor-outdoor living. The ground floor further benefits from a utility room and generous living areas, ideal for both relaxing and entertaining.