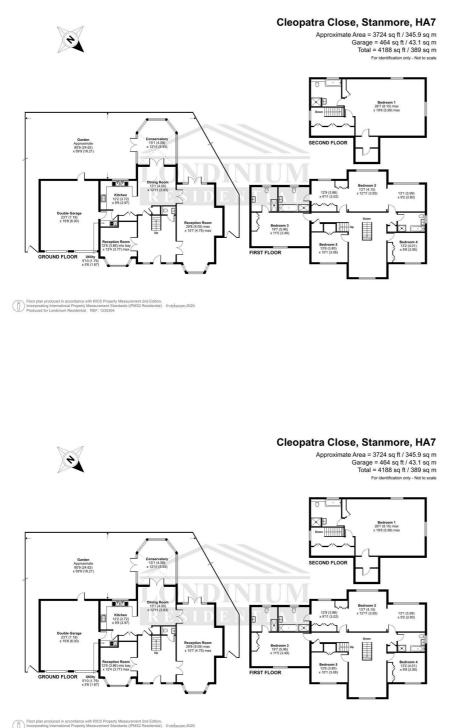

## 6 Cleopatra Close, Stanmore, HA7 4PR £2,495,000

Nestled in a prime position within the highly sought-after Brockley Park Estate, this distinguished five-bedroom family home offers a perfect blend of space, comfort, and convenience. Boasting two luxurious master bedrooms, this residence is ideal for multi-generational living or those seeking extra comfort. Set on a generous plot with ample forecourt parking, a delightful garden, and a double garage, the home sits opposite the open spaces of Cleopatra Park—perfect for growing families.

The property boasts characteristically high ceilings and well-proportioned reception rooms, creating an inviting and airy atmosphere. The spacious kitchen/breakfast room opens directly onto the garden, perfect for seamless indoor-outdoor living. The ground floor further benefits from a utility room and generous living areas, ideal for both relaxing and entertaining.

Upstairs, four well-appointed bedrooms and three bathrooms ensure comfortable family living. Notably, two of these bedrooms are master suites, including a top-floor retreat offering exceptional space and privacy. This unique feature provides flexibility for multi-generational living or luxurious guest accommodation.