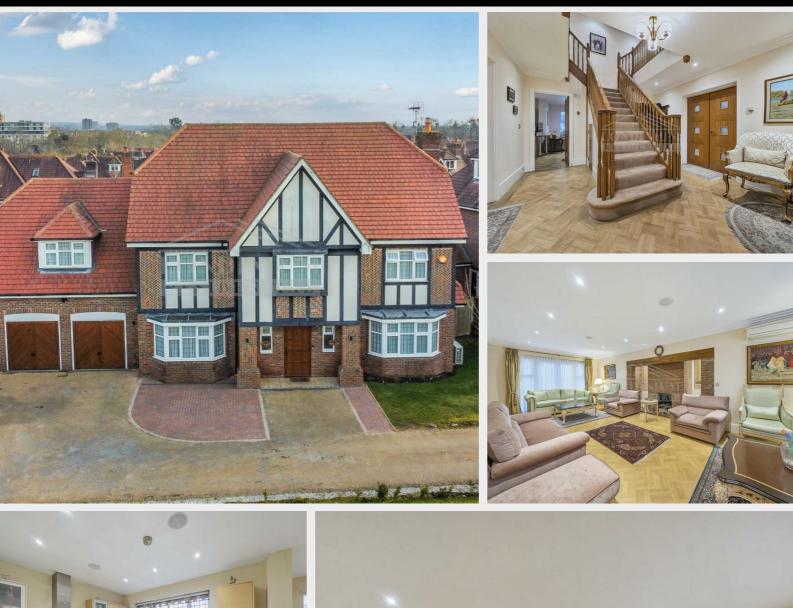

## 6 Cleopatra Close, Stanmore, HA7 4PR £2,495,000

Nestled in a prime position within the highly sought-after Brockley Park Estate, this distinguished five-bedroom family home offers a perfect blend of space, comfort, and convenience. Boasting two luxurious master bedrooms, this residence is ideal for multi-generational living or those seeking extra comfort. Set on a generous plot with ample forecourt parking, a delightful garden, and a double garage, the home sits opposite the open spaces of Cleopatra Park—perfect for growing families.

The property boasts characteristically high ceilings and well-proportioned reception rooms, creating an inviting and airy atmosphere. The spacious kitchen/breakfast room opens directly onto the garden, perfect for seamless indoor-outdoor living. The ground floor further benefits from a utility room and generous living areas, ideal for both relaxing and entertaining.

Upstairs, four well-appointed bedrooms and three bathrooms ensure comfortable family living. Notably, two of these bedrooms are master suites, including a top-floor retreat offering exceptional space and privacy. This unique feature provides flexibility for multi-generational living or luxurious guest accommodation.