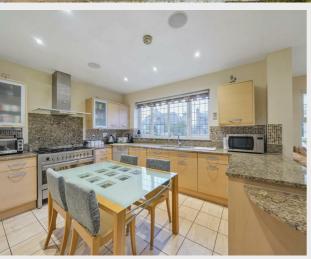

The property boasts characteristically high ceilings and well-proportioned reception rooms, creating an inviting and airy atmosphere. The spacious kitchen/breakfast room opens directly onto the garden, perfect for seamless indoor-outdoor living. The ground floor further benefits from a utility room and generous living areas, ideal for both relaxing and entertaining.