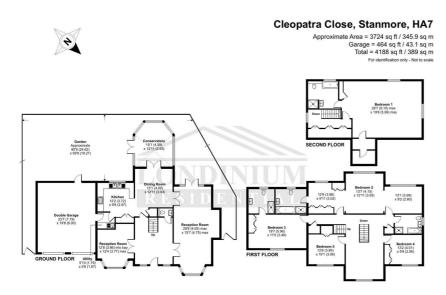

Floor plan produced in accordance with RICS Property Measurement 2nd Edition, incorporating International Property Measurement Standards (IPMS2 Residential). © n/checom 2025. Produced for Londinium Residential. REF: 1235304