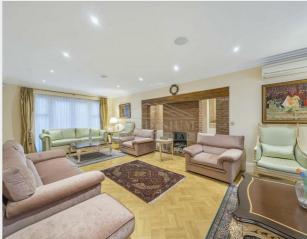

The property boasts characteristically high ceilings and well-proportioned reception rooms, creating an inviting and airy atmosphere. The spacious kitchen/breakfast room opens directly onto the garden, perfect for seamless indoor-outdoor living. The ground floor further benefits from a utility room and generous living areas, ideal for both relaxing and entertaining.