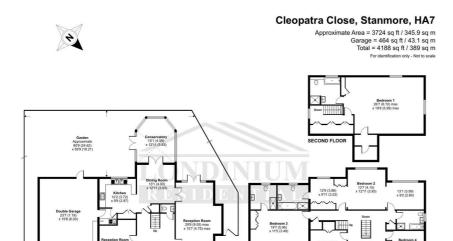

Floor plan produced in accordance with RICS Property Measurement 2nd Edition, incorporating International Property Measurement Standards (IPMS2 Residential). © n/checom 2025. Produced for Londinium Residential. REF: 1235304