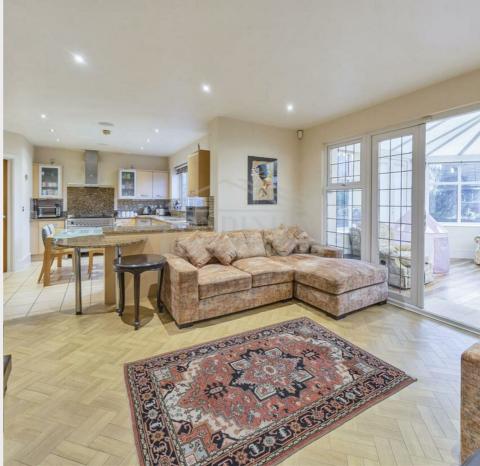

The property boasts characteristically high ceilings and well-proportioned reception rooms, creating an inviting and airy atmosphere. The spacious kitchen/breakfast room opens directly onto the garden, perfect for seamless indoor-outdoor living. The ground floor further benefits from a utility room and generous living areas, ideal for both relaxing and entertaining.