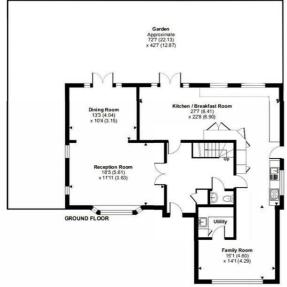

## 14 Florida Close, Bushey Heath, WD23 1ET £1,575,000

The ground floor benefits from a sizeable entrance hall leading to a large dual-aspect reception room; formal dining area; large and functional fully fitted kitchen/breakfast room with top of the range appliances, ample countertops and well-kept gloss white cupboards throughout.

## Florida Close, Bushey Heath, Bushey, WD23

Approximate Area = 2344 sq ft / 199.1 sq

Certified Property Measurer Floor plan produced in accordance with RICS Property Measurement Standards incorpora International Property Measurement Standards (IPMS2 Residential). @n/checom 2024.