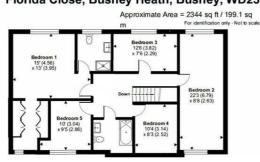

## Florida Close, Bushey Heath, Bushey, WD23

N

Certified Property Measurer

Floor plan produced in accordance with RICS Property Measurement Standards incorpora International Property Measurement Standards (IPMS2 Residential). Onchecom 2024.

## Florida Close, Bushey Heath, Bushey, WD23

Approximate Area = 2344 sq ft / 199.1 sq

Certified Property Measurer Floor plan produced in accordance with RICS Property Measurement Standards incorpora International Property Measurement Standards (IPMS2 Residential). @n/checom 2024.