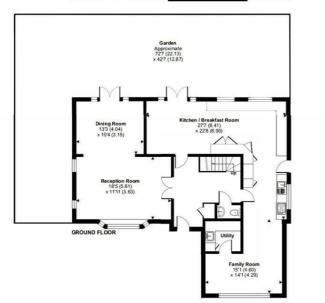

## 14 Florida Close, Bushey Heath, WD23 1ET £1,575,000

The ground floor benefits from a sizeable entrance hall leading to a large dual-aspect reception room; formal dining area; large and functional fully fitted kitchen/breakfast room with top of the range appliances, ample countertops and well-kept gloss white cupboards throughout.

## Florida Close, Bushey Heath, Bushey, WD23

Approximate Area = 2344 sq ft / 199.1 sq

Certified Property Measurer Floor plan produced in accordance with RICS Property Measurement Standards incorpora International Property Measurement Standards (IPMS2 Residential). @n/checom 2024.