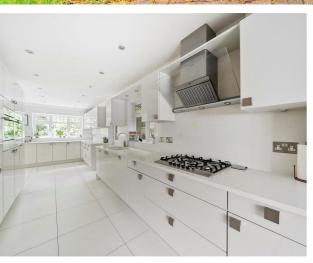

## 14 Florida Close, Bushey Heath, WD23 1ET £1,575,000

The ground floor benefits from a sizeable entrance hall leading to a large dual-aspect reception room; formal dining area; large and functional fully fitted kitchen/breakfast room with top of the range appliances, ample countertops and well-kept gloss white cupboards throughout.