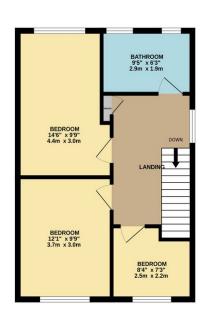

# **Floorplan**

GROUND FLOOR 489 sq.ft. (45.4 sq.m.) approx. 1ST FLOOR 482 sq.ft. (44.7 sq.m.) approx.

TOTAL FLOOR AREA: 971 sq.ft (90.2 sq.m.) approx.

Whits every attempt has been made to ensure the accuracy of the floopian contained here, measurement of doors, innows, rooms and any other teams are approximes and no reoppossibility is stalen for any enromance of the contrained of the state of the state