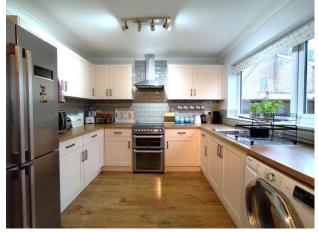

The heart of the home is the modern kitchen/diner, designed for both functionality and style, providing an ideal space for family meals or entertaining guests. The bright and airy living areas are complemented by neutral décor, creating a warm and inviting ambiance.