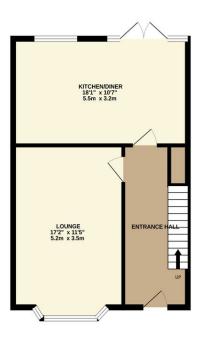

# **Floorplan**

GROUND FLOOR 489 sq.ft. (45.4 sq.m.) approx. 1ST FLOOR 482 sq.ft. (44.7 sq.m.) approx.

TOTAL FLOOR AREA: 971 sq.ft (90.2 sq.m.) approx.

Whits every attempt has been made to ensure the accuracy of the floopian contained here, measurement of doors, innows, rooms and any other teams are approximes and no reoppossibility is stalen for any enromance of the contrained of the state of the state