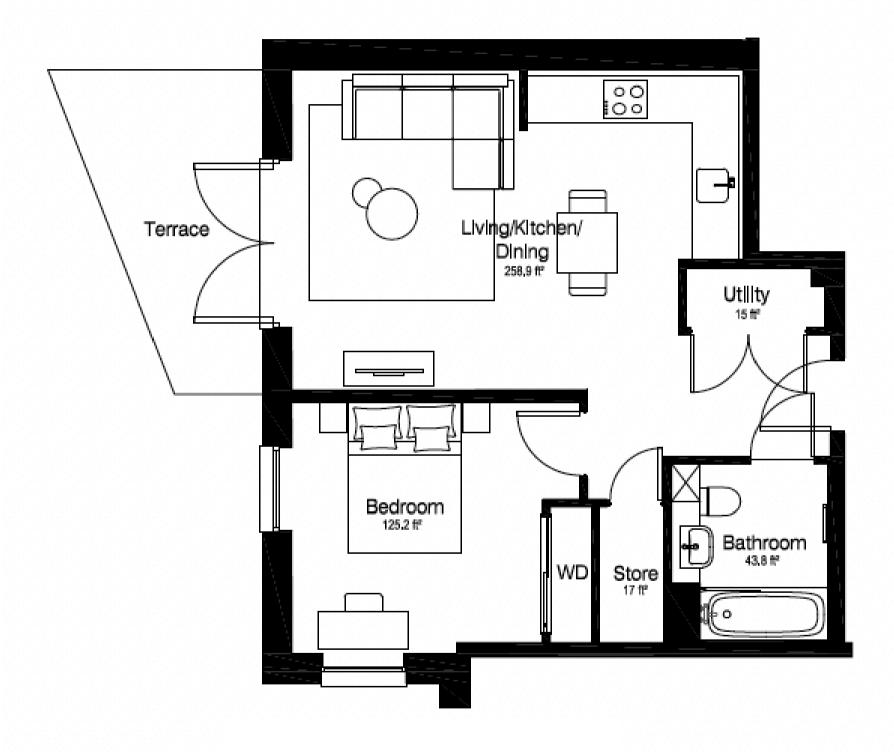

### 1 BEDROOM APARTMENT

Discover your perfect one-bedroom retreat, where modern design meets comfort. This open-plan apartment features a sleek kitchen, bright living space, and large windows that flood the home with natural light. The serene bedroom offers ample storage and a cozy atmosphere, while your private balcony provides a peaceful spot to relax. With high-quality finishes throughout, this apartment offers a stylish, inviting space you'll love to call home.

Prices from £1,350 pcm

#### 2 BEDROOM APARTMENT

Enjoy spacious living in this beautifully designed twobedroom apartment. The open-plan kitchen and living area provide the perfect setting for relaxing or entertaining, with large windows that fill the space with natural light. Both bedrooms are generously sized with ample storage, offering comfort and privacy. With sleek, modern finishes and your own private terrace, this apartment is ideal for those seeking a blend of style and convenience.

Prices from £1,750 pcm

### 3 BEDROOM APARTMENT

Experience luxury and space in this stunning three-bedroom apartment. The expansive living area is perfect for hosting, featuring a modern kitchen and a seamless flow to your private terrace. Each bedroom offers ample storage, with the master featuring an en-suite. Thoughtfully designed with premium finishes throughout, this apartment provides all the comfort and style a growing family or those needing extra space could want.

Prices from £2,250 pcm