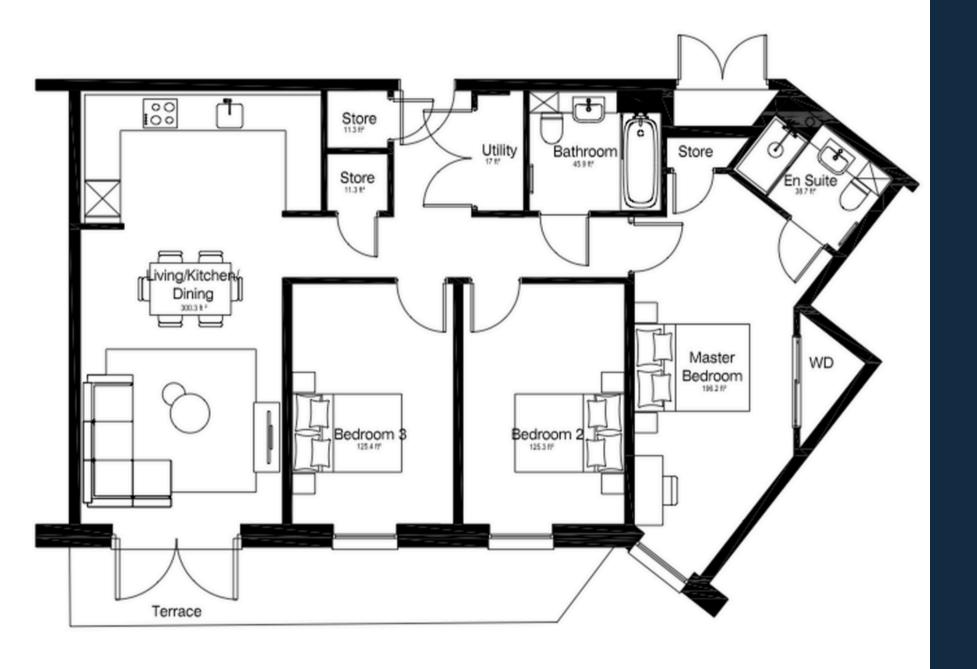

### 3 BEDROOM APARTMENT

Experience luxury and space in this stunning three-bedroom apartment. The expansive living area is perfect for hosting, featuring a modern kitchen and a seamless flow to your private terrace. Each bedroom offers ample storage, with the master featuring an en-suite. Thoughtfully designed with premium finishes throughout, this apartment provides all the comfort and style a growing family or those needing extra space could want.