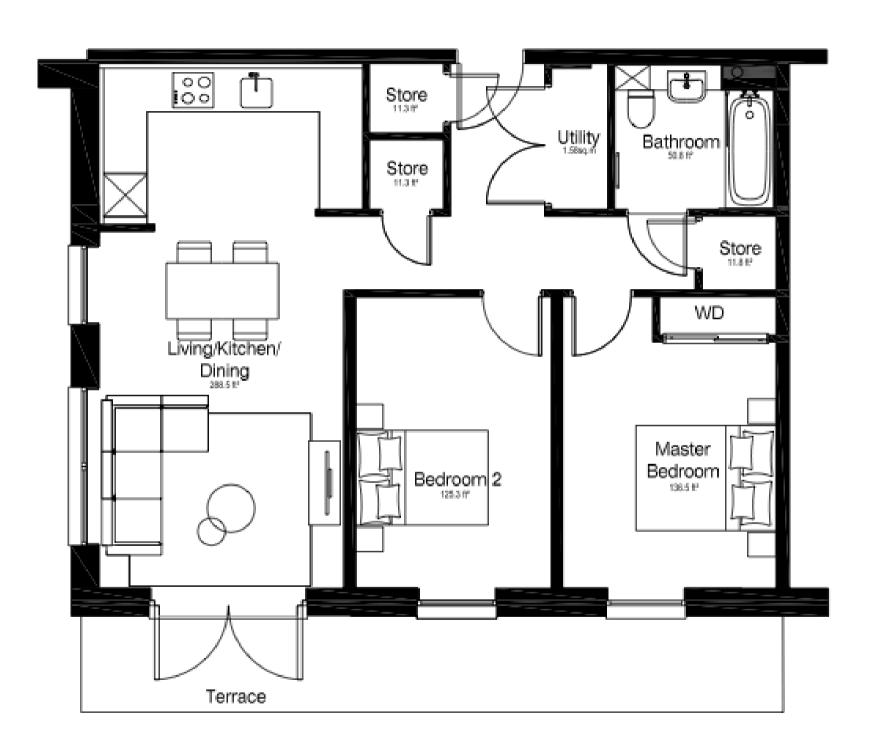

#### 2 BEDROOM APARTMENT

Enjoy spacious living in this beautifully designed twobedroom apartment. The open-plan kitchen and living area provide the perfect setting for relaxing or entertaining, with large windows that fill the space with natural light. Both bedrooms are generously sized with ample storage, offering comfort and privacy. With sleek, modern finishes and your own private terrace, this apartment is ideal for those seeking a blend of style and convenience.

### 3 BEDROOM APARTMENT

Experience luxury and space in this stunning three-bedroom apartment. The expansive living area is perfect for hosting, featuring a modern kitchen and a seamless flow to your private terrace. Each bedroom offers ample storage, with the master featuring an en-suite. Thoughtfully designed with premium finishes throughout, this apartment provides all the comfort and style a growing family or those needing extra space could want.