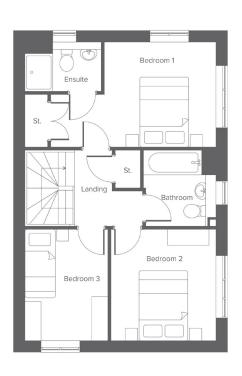

| Room      | Metric      | Imperial       |
|-----------|-------------|----------------|
| Bedroom 1 | 3.09 x 4.83 | 10'1" x 15'10" |
| Bedroom 2 | 3.28 x 3.08 | 10'9" x 10'1"  |
| Bedroom 3 | 3.28 x 2.42 | 10'9" x 7'11"  |
| Bathroom  | 2.22 x 2.14 | 7'3" x 7'0"    |
| En-suite  | 1.47 x 2.23 | 4'9" x 7'3"    |

Total size **95.92m<sup>2</sup> / 1,032.5 ft<sup>2</sup>** 