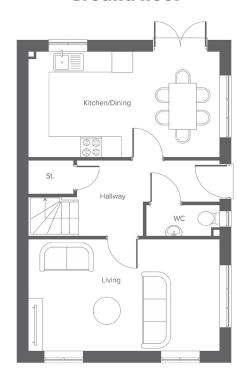

### **Ground floor**

| First floor | Fi | rst | fl | 0 | or | í |
|-------------|----|-----|----|---|----|---|
|-------------|----|-----|----|---|----|---|

| Room           | Metric      | Imperial      |
|----------------|-------------|---------------|
| Kitchen/Dining | 3.09 x 5.58 | 10'1" x 18'3" |
| Lounge         | 3.23 x 5.58 | 10'7" x 18'3" |
| W.C.           | 0.93 x 2.16 | 3'0" x 7'1"   |

Total size **95.92m<sup>2</sup> / 1,032.5 ft<sup>2</sup>** 