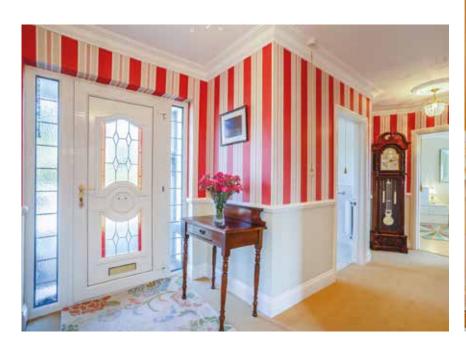

#### Step Inside Garden Cottage

This beautifully designed bungalow welcomes you with bright and spacious interiors, offering a perfect blend of comfort and practicality. The well-proportioned living areas create a warm and inviting atmosphere, while the spacious kitchen provides ample storage and flows effortlessly into the dining area ideal for family gatherings. The sunroom is a true highlight, a serene space to sit back, relax, and soak in the breathtaking countryside views. The master bedroom is a peaceful retreat, featuring stunning vistas right from the window, while three additional bedrooms offer versatile accommodation. With its thoughtful layout and abundance of natural light, this home is designed to embrace both modern family living and tranquil relaxation.