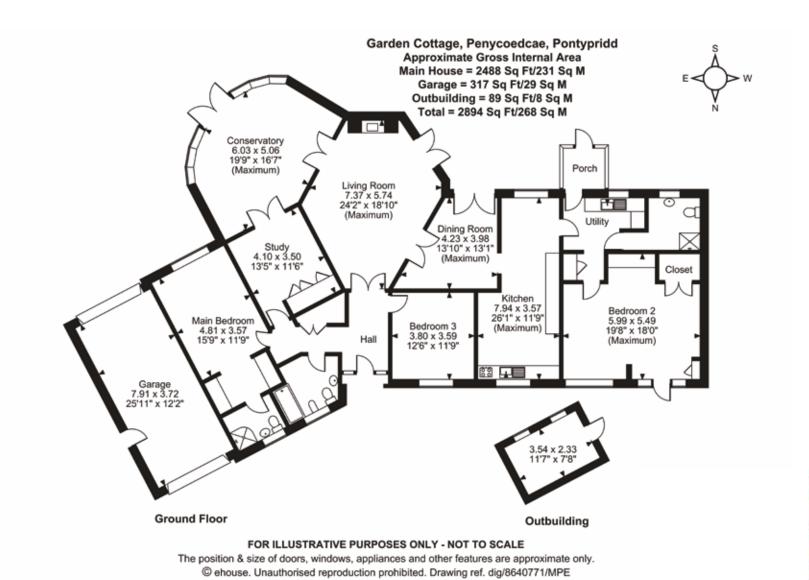

#### Step Inside Garden Cottage

This beautifully designed bungalow welcomes you with bright and spacious interiors, offering a perfect blend of comfort and practicality. The well-proportioned living areas create a warm and inviting atmosphere, while the spacious kitchen provides ample storage and flows effortlessly into the dining area ideal for family gatherings. The sunroom is a true highlight, a serene space to sit back, relax, and soak in the breathtaking countryside views. The master bedroom is a peaceful retreat, featuring stunning vistas right from the window, while three additional bedrooms offer versatile accommodation. With its thoughtful layout and abundance of natural light, this home is designed to embrace both modern family living and tranquil relaxation.