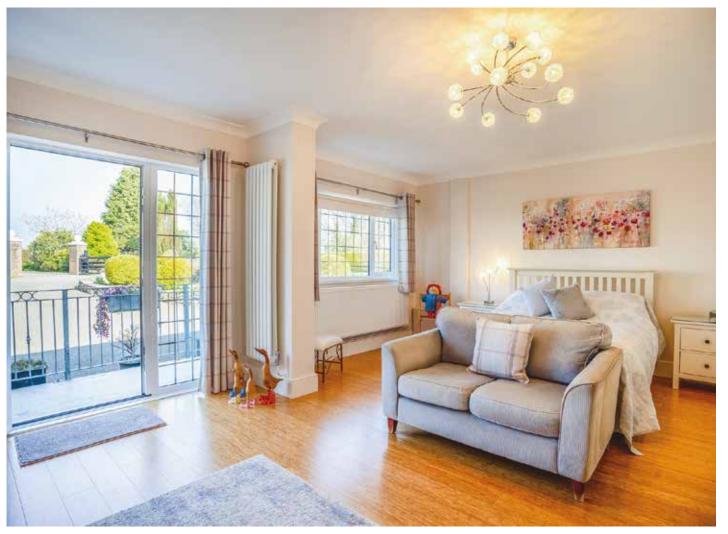

#### Step Inside Garden Cottage

This beautifully designed bungalow welcomes you with bright and spacious interiors, offering a perfect blend of comfort and practicality. The well-proportioned living areas create a warm and inviting atmosphere, while the spacious kitchen provides ample storage and flows effortlessly into the dining area ideal for family gatherings. The sunroom is a true highlight, a serene space to sit back, relax, and soak in the breathtaking countryside views. The master bedroom is a peaceful retreat, featuring stunning vistas right from the window, while three additional bedrooms offer versatile accommodation. With its thoughtful layout and abundance of natural light, this home is designed to embrace both modern family living and tranquil relaxation.