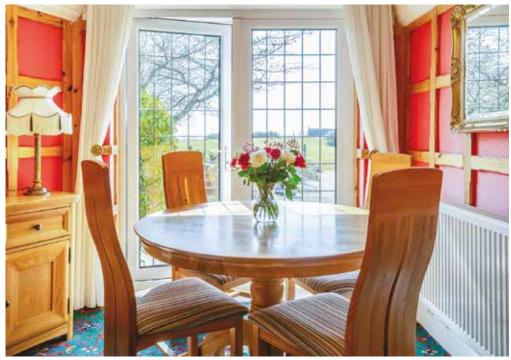

#### Step Inside Garden Cottage

This beautifully designed bungalow welcomes you with bright and spacious interiors, offering a perfect blend of comfort and practicality. The well-proportioned living areas create a warm and inviting atmosphere, while the spacious kitchen provides ample storage and flows effortlessly into the dining area ideal for family gatherings. The sunroom is a true highlight, a serene space to sit back, relax, and soak in the breathtaking countryside views. The master bedroom is a peaceful retreat, featuring stunning vistas right from the window, while three additional bedrooms offer versatile accommodation. With its thoughtful layout and abundance of natural light, this home is designed to embrace both modern family living and tranquil relaxation.