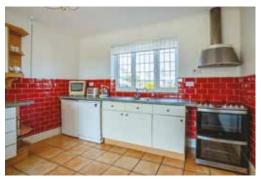

#### Step Inside Garden Cottage

This beautifully designed bungalow welcomes you with bright and spacious interiors, offering a perfect blend of comfort and practicality. The well-proportioned living areas create a warm and inviting atmosphere, while the spacious kitchen provides ample storage and flows effortlessly into the dining area ideal for family gatherings. The sunroom is a true highlight, a serene space to sit back, relax, and soak in the breathtaking countryside views. The master bedroom is a peaceful retreat, featuring stunning vistas right from the window, while three additional bedrooms offer versatile accommodation. With its thoughtful layout and abundance of natural light, this home is designed to embrace both modern family living and tranquil relaxation.