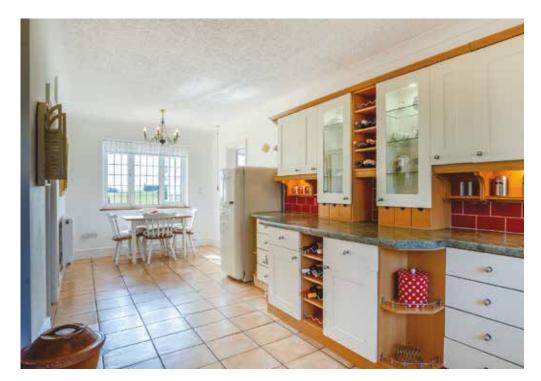

#### Step Inside Garden Cottage

This beautifully designed bungalow welcomes you with bright and spacious interiors, offering a perfect blend of comfort and practicality. The well-proportioned living areas create a warm and inviting atmosphere, while the spacious kitchen provides ample storage and flows effortlessly into the dining area ideal for family gatherings. The sunroom is a true highlight, a serene space to sit back, relax, and soak in the breathtaking countryside views. The master bedroom is a peaceful retreat, featuring stunning vistas right from the window, while three additional bedrooms offer versatile accommodation. With its thoughtful layout and abundance of natural light, this home is designed to embrace both modern family living and tranquil relaxation.