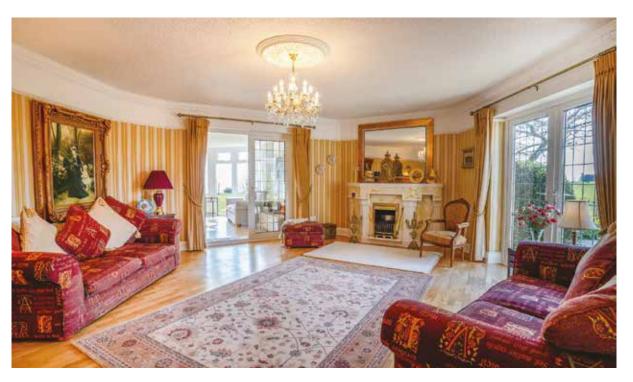

#### Step Inside Garden Cottage

This beautifully designed bungalow welcomes you with bright and spacious interiors, offering a perfect blend of comfort and practicality. The well-proportioned living areas create a warm and inviting atmosphere, while the spacious kitchen provides ample storage and flows effortlessly into the dining area ideal for family gatherings. The sunroom is a true highlight, a serene space to sit back, relax, and soak in the breathtaking countryside views. The master bedroom is a peaceful retreat, featuring stunning vistas right from the window, while three additional bedrooms offer versatile accommodation. With its thoughtful layout and abundance of natural light, this home is designed to embrace both modern family living and tranquil relaxation.