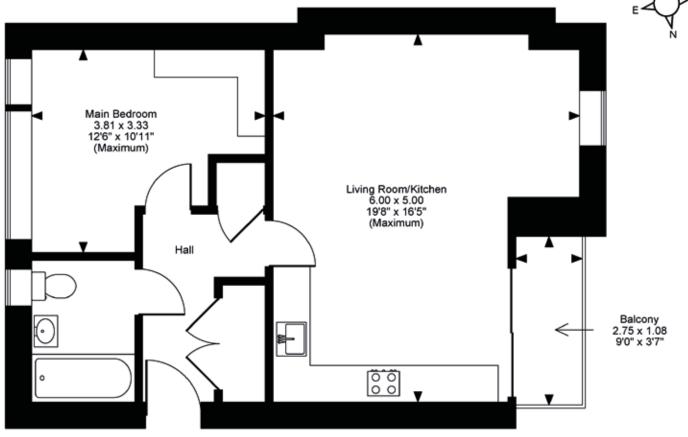

### Apartment The Rest, Rest Bay, Porthcawl Approximate Gross Internal Area 520 Sq Ft/48 Sq M Balcony external area = 32 Sq Ft/3 Sq M

Second Floor

#### FOR ILLUSTRATIVE PURPOSES ONLY - NOT TO SCALE

The position & size of doors, windows, appliances and other features are approximate only.

© ehouse. Unauthorised reproduction prohibited. Drawing ref. dig/8636964/MPE