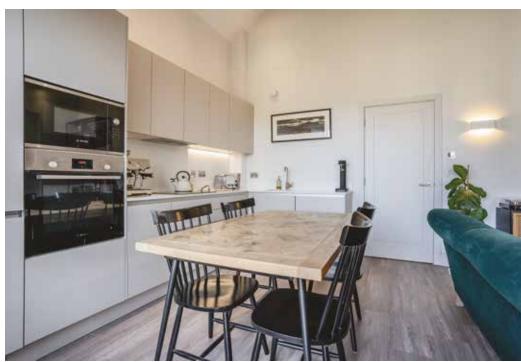

### Step Inside:

As you step inside, you are welcomed into a space that exudes both comfort and modern elegance. The apartment features an open-plan living area, flooded with natural light thanks to large windows and vaulted ceilings. The sleek, contemporary kitchen includes integrated appliances, perfect for those who love to cook and entertain. The living area leads out to a private balcony, an ideal spot to watch the sunset and enjoy the coastal scenery. The spacious bedroom offers excellent storage, providing a peaceful retreat with floor-to-ceiling windows showcasing pleasant views. The bathroom, with its luxurious fittings, completes this stylish apartment. Underfloor heating adds comfort throughout, making this a perfect home year-round.