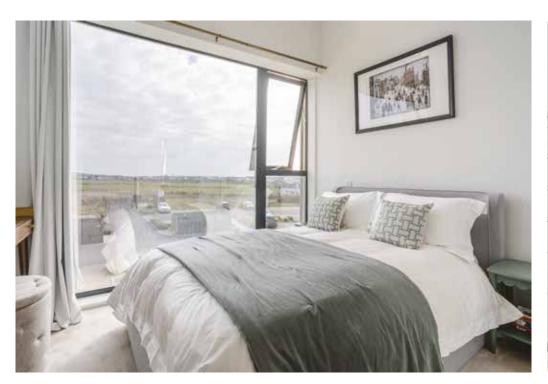

### Step Inside:

As you step inside, you are welcomed into a space that exudes both comfort and modern elegance. The apartment features an open-plan living area, flooded with natural light thanks to large windows and vaulted ceilings. The sleek, contemporary kitchen includes integrated appliances, perfect for those who love to cook and entertain. The living area leads out to a private balcony, an ideal spot to watch the sunset and enjoy the coastal scenery. The spacious bedroom offers excellent storage, providing a peaceful retreat with floor-to-ceiling windows showcasing pleasant views. The bathroom, with its luxurious fittings, completes this stylish apartment. Underfloor heating adds comfort throughout, making this a perfect home year-round.