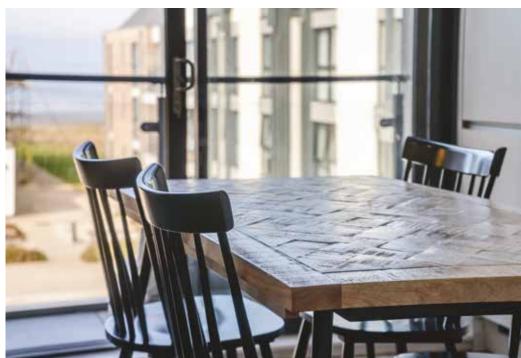

### Step Inside:

As you step inside, you are welcomed into a space that exudes both comfort and modern elegance. The apartment features an open-plan living area, flooded with natural light thanks to large windows and vaulted ceilings. The sleek, contemporary kitchen includes integrated appliances, perfect for those who love to cook and entertain. The living area leads out to a private balcony, an ideal spot to watch the sunset and enjoy the coastal scenery. The spacious bedroom offers excellent storage, providing a peaceful retreat with floor-to-ceiling windows showcasing pleasant views. The bathroom, with its luxurious fittings, completes this stylish apartment. Underfloor heating adds comfort throughout, making this a perfect home year-round.