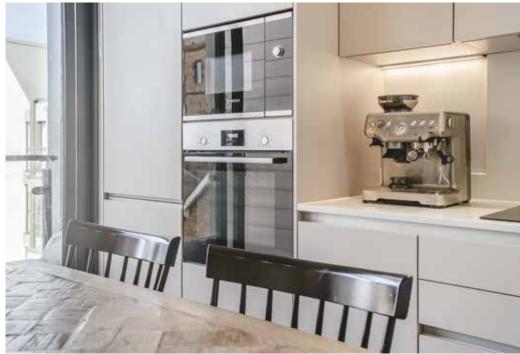

### Step Inside:

As you step inside, you are welcomed into a space that exudes both comfort and modern elegance. The apartment features an open-plan living area, flooded with natural light thanks to large windows and vaulted ceilings. The sleek, contemporary kitchen includes integrated appliances, perfect for those who love to cook and entertain. The living area leads out to a private balcony, an ideal spot to watch the sunset and enjoy the coastal scenery. The spacious bedroom offers excellent storage, providing a peaceful retreat with floor-to-ceiling windows showcasing pleasant views. The bathroom, with its luxurious fittings, completes this stylish apartment. Underfloor heating adds comfort throughout, making this a perfect home year-round.