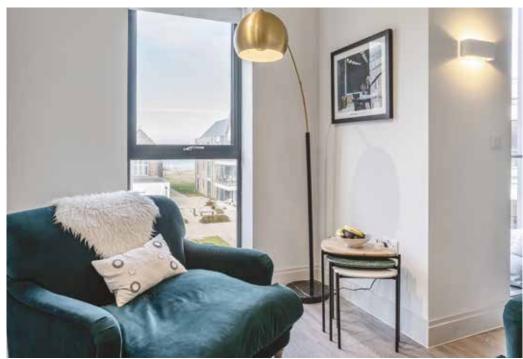

### Step Inside:

As you step inside, you are welcomed into a space that exudes both comfort and modern elegance. The apartment features an open-plan living area, flooded with natural light thanks to large windows and vaulted ceilings. The sleek, contemporary kitchen includes integrated appliances, perfect for those who love to cook and entertain. The living area leads out to a private balcony, an ideal spot to watch the sunset and enjoy the coastal scenery. The spacious bedroom offers excellent storage, providing a peaceful retreat with floor-to-ceiling windows showcasing pleasant views. The bathroom, with its luxurious fittings, completes this stylish apartment. Underfloor heating adds comfort throughout, making this a perfect home year-round.