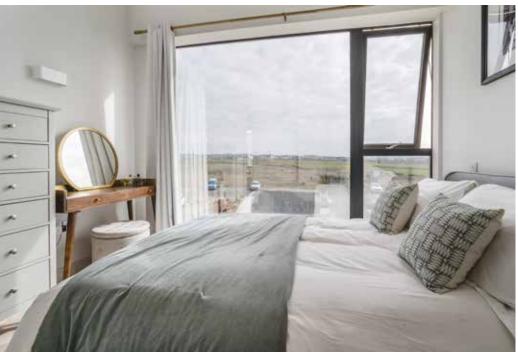

### Step Inside:

As you step inside, you are welcomed into a space that exudes both comfort and modern elegance. The apartment features an open-plan living area, flooded with natural light thanks to large windows and vaulted ceilings. The sleek, contemporary kitchen includes integrated appliances, perfect for those who love to cook and entertain. The living area leads out to a private balcony, an ideal spot to watch the sunset and enjoy the coastal scenery. The spacious bedroom offers excellent storage, providing a peaceful retreat with floor-to-ceiling windows showcasing pleasant views. The bathroom, with its luxurious fittings, completes this stylish apartment. Underfloor heating adds comfort throughout, making this a perfect home year-round.