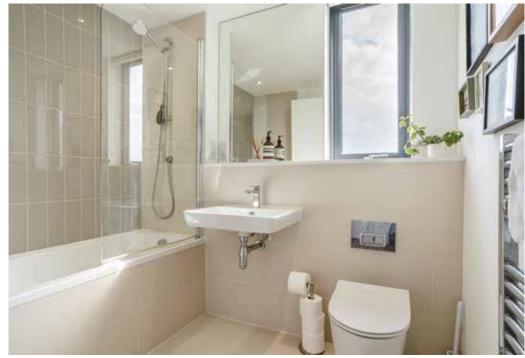

### Step Inside:

As you step inside, you are welcomed into a space that exudes both comfort and modern elegance. The apartment features an open-plan living area, flooded with natural light thanks to large windows and vaulted ceilings. The sleek, contemporary kitchen includes integrated appliances, perfect for those who love to cook and entertain. The living area leads out to a private balcony, an ideal spot to watch the sunset and enjoy the coastal scenery. The spacious bedroom offers excellent storage, providing a peaceful retreat with floor-to-ceiling windows showcasing pleasant views. The bathroom, with its luxurious fittings, completes this stylish apartment. Underfloor heating adds comfort throughout, making this a perfect home year-round.