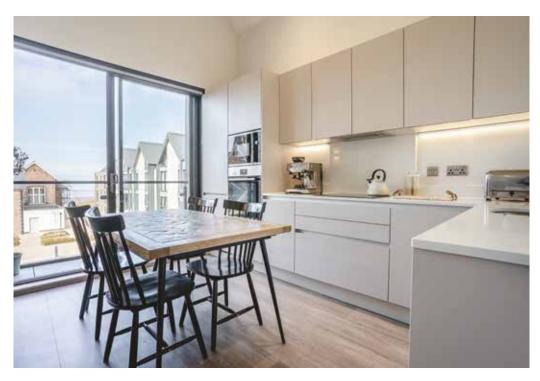

### Step Inside:

As you step inside, you are welcomed into a space that exudes both comfort and modern elegance. The apartment features an open-plan living area, flooded with natural light thanks to large windows and vaulted ceilings. The sleek, contemporary kitchen includes integrated appliances, perfect for those who love to cook and entertain. The living area leads out to a private balcony, an ideal spot to watch the sunset and enjoy the coastal scenery. The spacious bedroom offers excellent storage, providing a peaceful retreat with floor-to-ceiling windows showcasing pleasant views. The bathroom, with its luxurious fittings, completes this stylish apartment. Underfloor heating adds comfort throughout, making this a perfect home year-round.