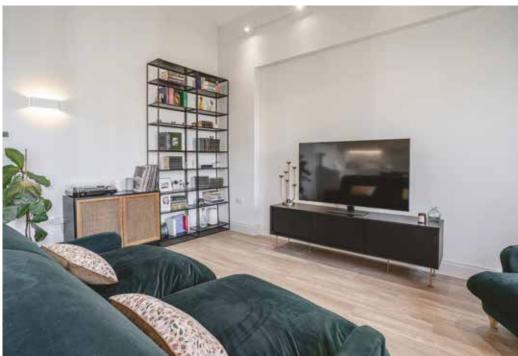

### Step Inside:

As you step inside, you are welcomed into a space that exudes both comfort and modern elegance. The apartment features an open-plan living area, flooded with natural light thanks to large windows and vaulted ceilings. The sleek, contemporary kitchen includes integrated appliances, perfect for those who love to cook and entertain. The living area leads out to a private balcony, an ideal spot to watch the sunset and enjoy the coastal scenery. The spacious bedroom offers excellent storage, providing a peaceful retreat with floor-to-ceiling windows showcasing pleasant views. The bathroom, with its luxurious fittings, completes this stylish apartment. Underfloor heating adds comfort throughout, making this a perfect home year-round.