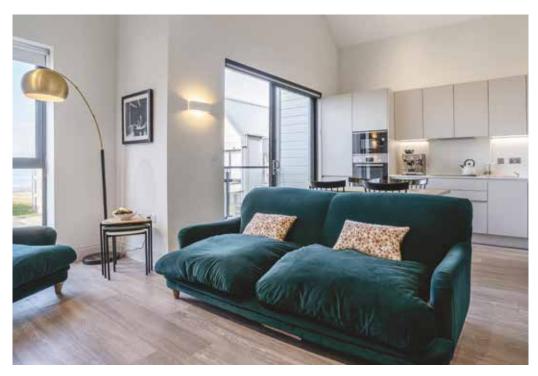

### Step Inside:

As you step inside, you are welcomed into a space that exudes both comfort and modern elegance. The apartment features an open-plan living area, flooded with natural light thanks to large windows and vaulted ceilings. The sleek, contemporary kitchen includes integrated appliances, perfect for those who love to cook and entertain. The living area leads out to a private balcony, an ideal spot to watch the sunset and enjoy the coastal scenery. The spacious bedroom offers excellent storage, providing a peaceful retreat with floor-to-ceiling windows showcasing pleasant views. The bathroom, with its luxurious fittings, completes this stylish apartment. Underfloor heating adds comfort throughout, making this a perfect home year-round.