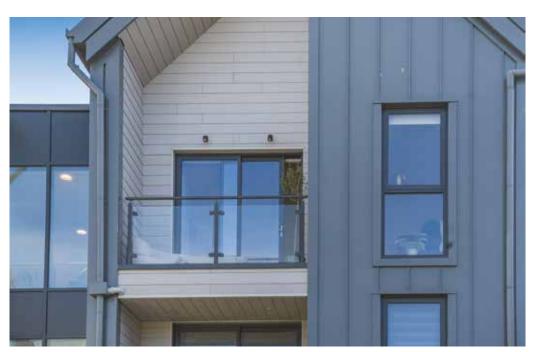

### Step Inside:

As you step inside, you are welcomed into a space that exudes both comfort and modern elegance. The apartment features an open-plan living area, flooded with natural light thanks to large windows and vaulted ceilings. The sleek, contemporary kitchen includes integrated appliances, perfect for those who love to cook and entertain. The living area leads out to a private balcony, an ideal spot to watch the sunset and enjoy the coastal scenery. The spacious bedroom offers excellent storage, providing a peaceful retreat with floor-to-ceiling windows showcasing pleasant views. The bathroom, with its luxurious fittings, completes this stylish apartment. Underfloor heating adds comfort throughout, making this a perfect home year-round.