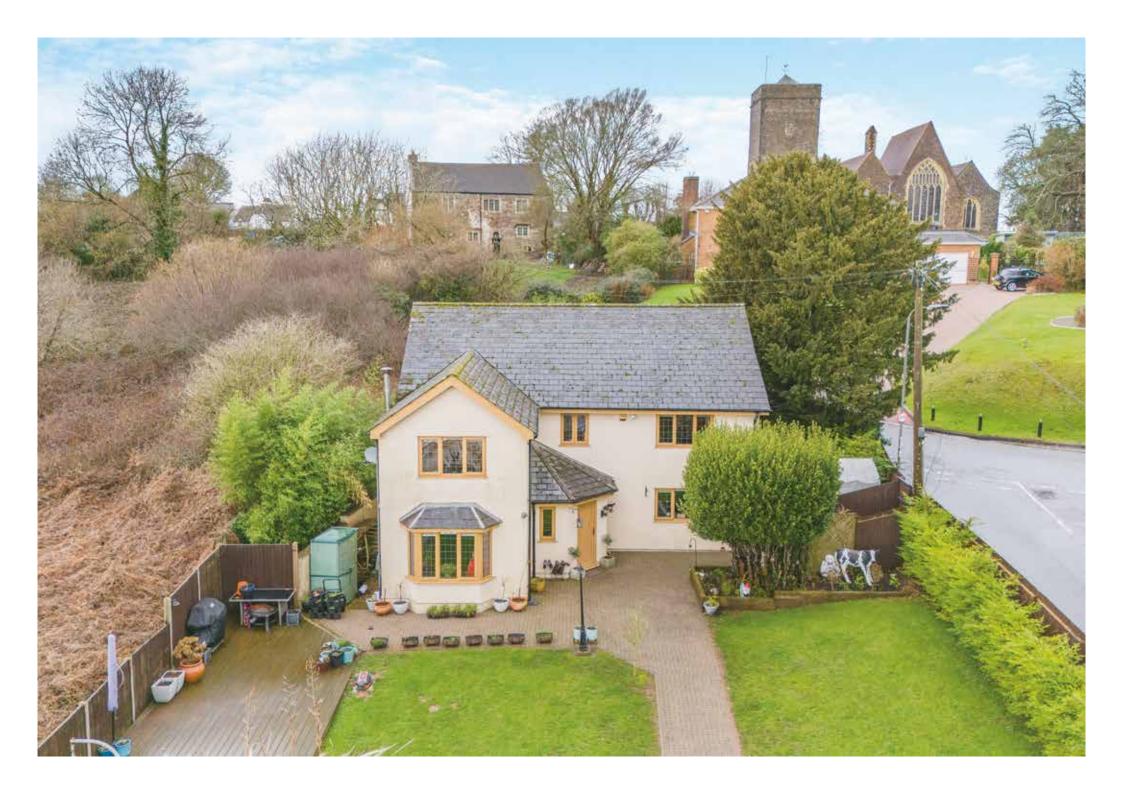

## Bay Tree

Stepping into Bay Tree, you are welcomed by a cozy reception room, perfect for relaxing after a long day. This inviting space exudes warmth and charm, offering a quiet retreat with a comfortable ambiance. The characterful features add to the home appeal, making it a delightful first impression.

## Bay Tree

Stepping outside, Bay Tree offers a wonderful balance of outdoor space, perfect for relaxation and entertaining. To the rear, a private patio and lawned garden provide a peaceful retreat, ideal for alfresco dining or simply unwinding in the fresh air. At the front, a decked area takes full advantage of the breathtaking countryside views, creating the perfect spot to enjoy morning coffee or sunset vistas. A charming front green enhances the setting, adding to the home's appeal.

The impressive frontage offers ample space for multiple vehicles, complemented by a secure triple garage for additional parking and storage. Electric gates provide both security and exclusivity, making for a grand entrance to this fantastic home.