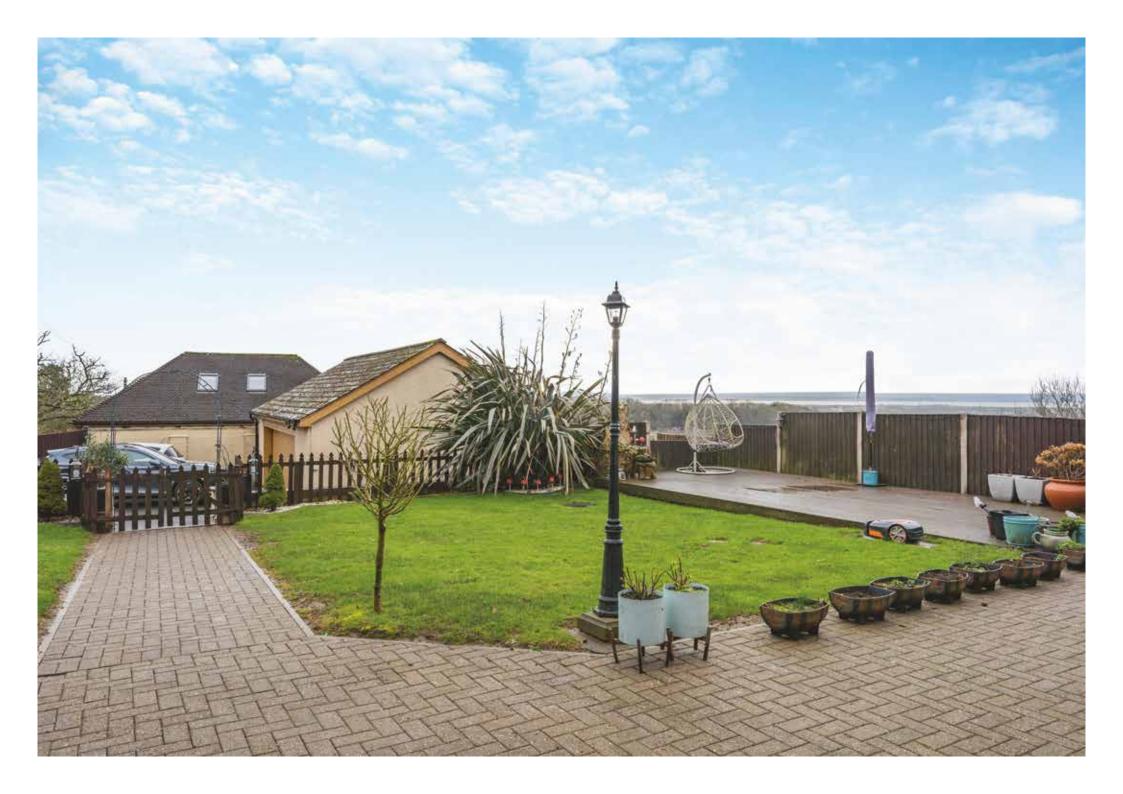

## Bay Tree

Stepping outside, Bay Tree offers a wonderful balance of outdoor space, perfect for relaxation and entertaining. To the rear, a private patio and lawned garden provide a peaceful retreat, ideal for alfresco dining or simply unwinding in the fresh air. At the front, a decked area takes full advantage of the breathtaking countryside views, creating the perfect spot to enjoy morning coffee or sunset vistas. A charming front green enhances the setting, adding to the home's appeal.