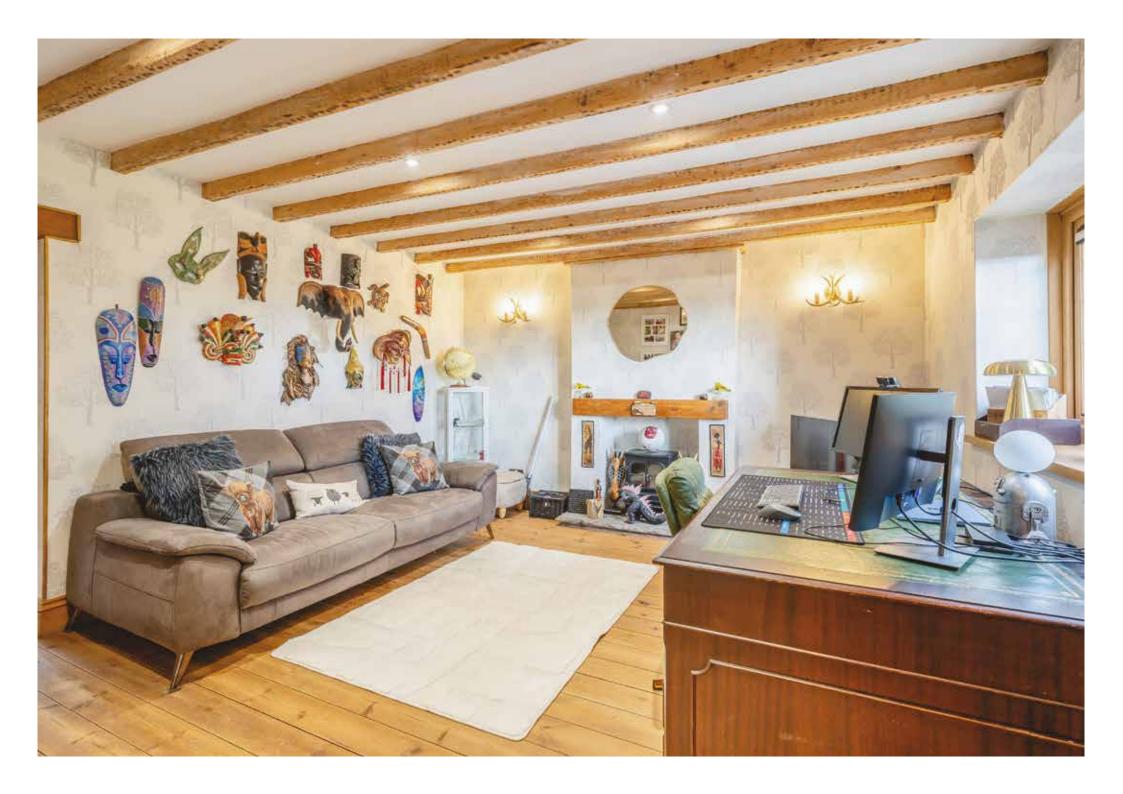

Moving through, the heart of the home is the expansive open-plan family and dining room. This stunning space is defined by its beautiful beams, adding a touch of rustic charm to the modern layout. Generously proportioned, it is ideal for both everyday living and entertaining, with ample space for gatherings and family time. The seamless flow between the areas creates a sense of openness while maintaining a homely atmosphere.