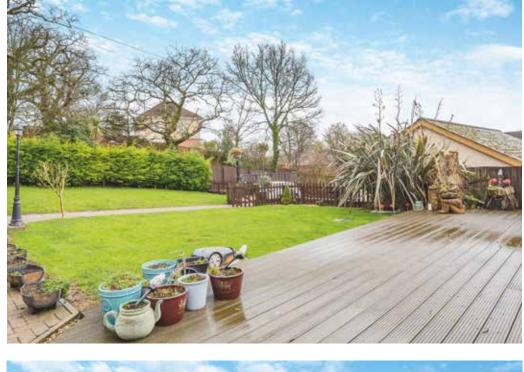

## Bay Tree

Stepping outside, Bay Tree offers a wonderful balance of outdoor space, perfect for relaxation and entertaining. To the rear, a private patio and lawned garden provide a peaceful retreat, ideal for alfresco dining or simply unwinding in the fresh air. At the front, a decked area takes full advantage of the breathtaking countryside views, creating the perfect spot to enjoy morning coffee or sunset vistas. A charming front green enhances the setting, adding to the home's appeal.