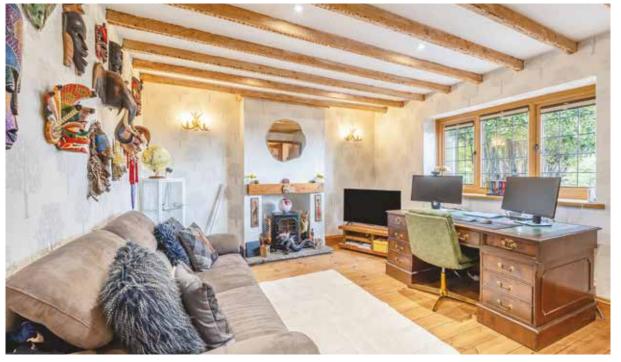

Moving through, the heart of the home is the expansive open-plan family and dining room. This stunning space is defined by its beautiful beams, adding a touch of rustic charm to the modern layout. Generously proportioned, it is ideal for both everyday living and entertaining, with ample space for gatherings and family time. The seamless flow between the areas creates a sense of openness while maintaining a homely atmosphere.