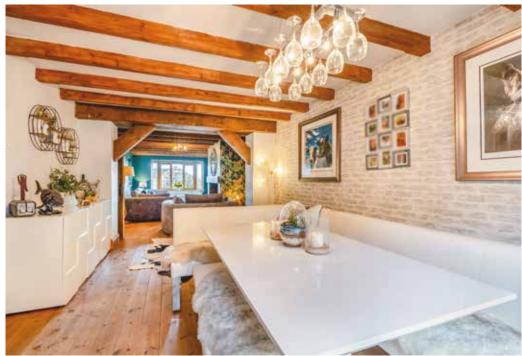

Moving through, the heart of the home is the expansive open-plan family and dining room. This stunning space is defined by its beautiful beams, adding a touch of rustic charm to the modern layout. Generously proportioned, it is ideal for both everyday living and entertaining, with ample space for gatherings and family time. The seamless flow between the areas creates a sense of openness while maintaining a homely atmosphere.