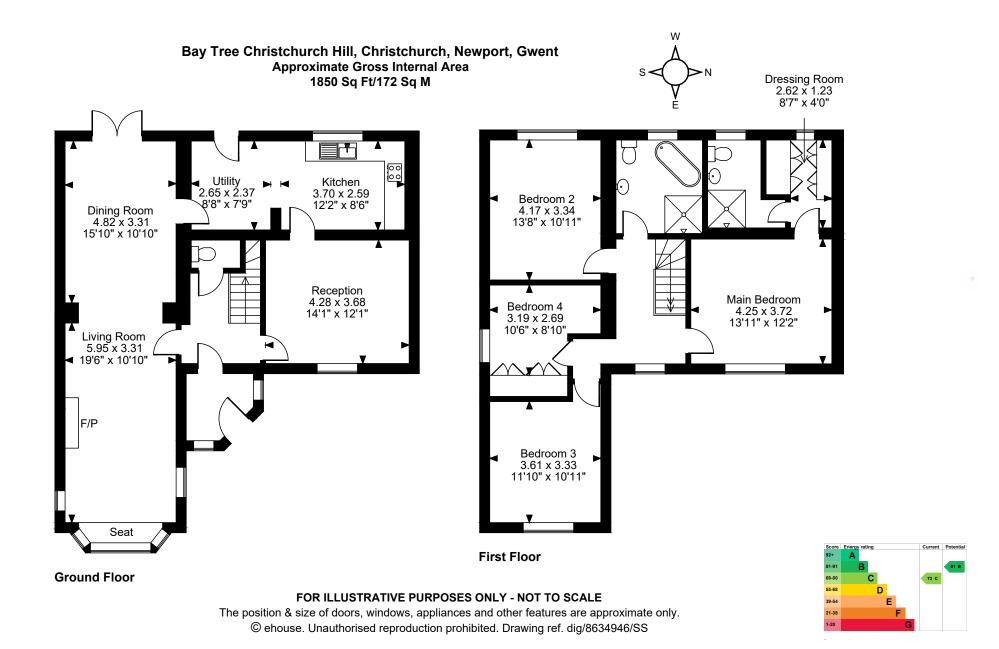

Moving through, the heart of the home is the expansive open-plan family and dining room. This stunning space is defined by its beautiful beams, adding a touch of rustic charm to the modern layout. Generously proportioned, it is ideal for both everyday living and entertaining, with ample space for gatherings and family time. The seamless flow between the areas creates a sense of openness while maintaining a homely atmosphere.

Upstairs, Bay Tree boasts four well-appointed bedrooms, each offering a peaceful retreat. The principal bedroom benefits from a private en-suite, providing a touch of luxury and convenience. The remaining bedrooms are equally inviting, filled with natural light and offering flexible spaces to suit your needs. A separate family bathroom serves the other bedrooms, designed to a high standard with both style and functionality in mind.