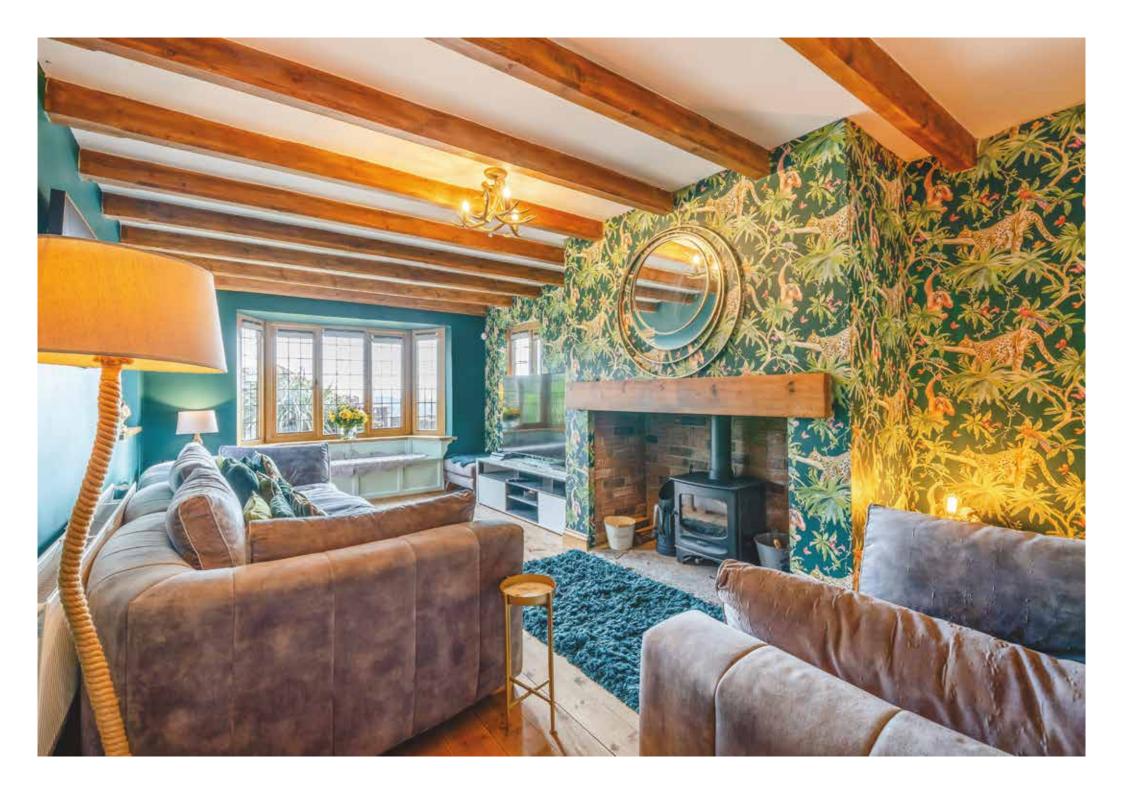

## Bay Tree

Stepping into Bay Tree, you are welcomed by a cozy reception room, perfect for relaxing after a long day. This inviting space exudes warmth and charm, offering a quiet retreat with a comfortable ambiance. The characterful features add to the home appeal, making it a delightful first impression.

Moving through, the heart of the home is the expansive open-plan family and dining room. This stunning space is defined by its beautiful beams, adding a touch of rustic charm to the modern layout. Generously proportioned, it is ideal for both everyday living and entertaining, with ample space for gatherings and family time. The seamless flow between the areas creates a sense of openness while maintaining a homely atmosphere.