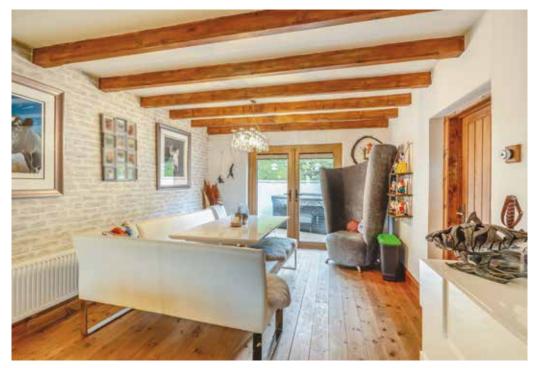

Moving through, the heart of the home is the expansive open-plan family and dining room. This stunning space is defined by its beautiful beams, adding a touch of rustic charm to the modern layout. Generously proportioned, it is ideal for both everyday living and entertaining, with ample space for gatherings and family time. The seamless flow between the areas creates a sense of openness while maintaining a homely atmosphere.