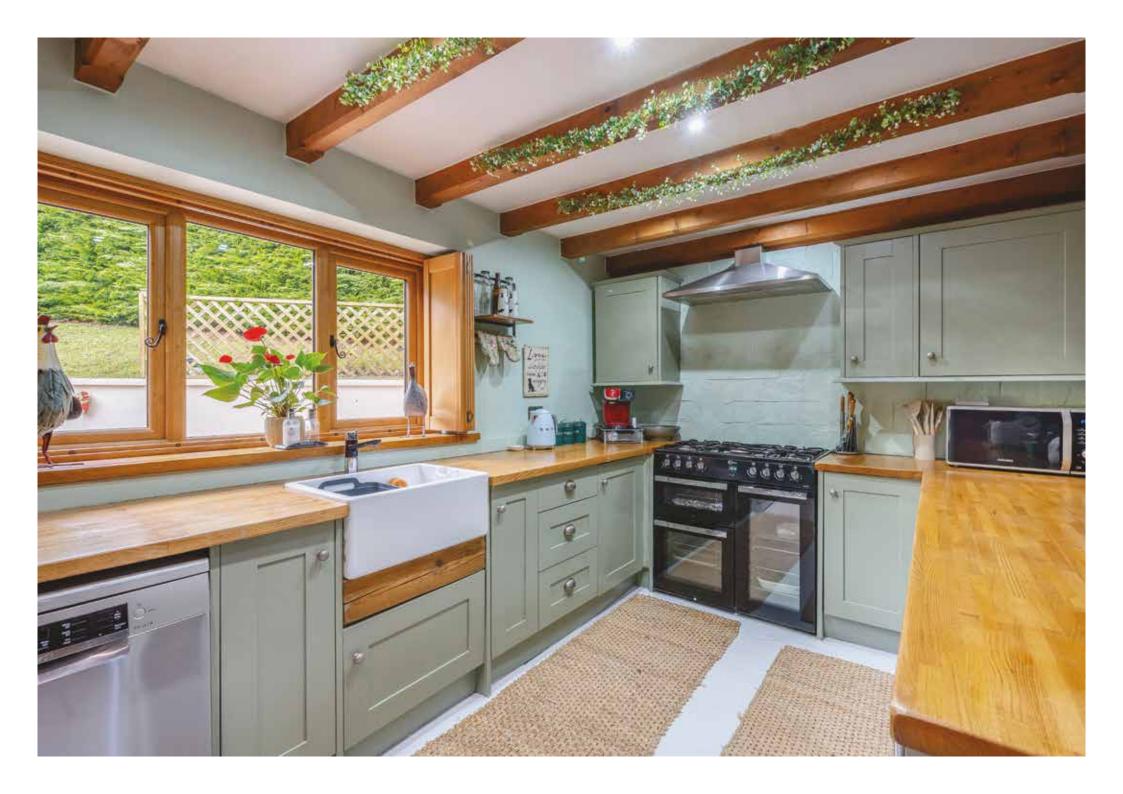

Moving through, the heart of the home is the expansive open-plan family and dining room. This stunning space is defined by its beautiful beams, adding a touch of rustic charm to the modern layout. Generously proportioned, it is ideal for both everyday living and entertaining, with ample space for gatherings and family time. The seamless flow between the areas creates a sense of openness while maintaining a homely atmosphere.