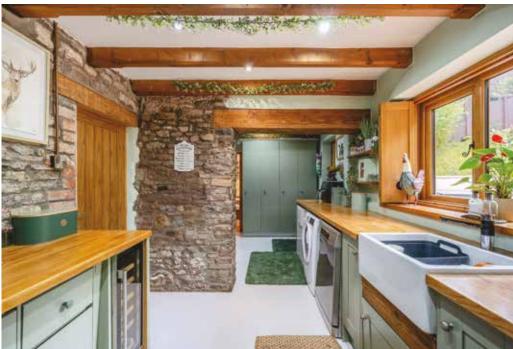

Moving through, the heart of the home is the expansive open-plan family and dining room. This stunning space is defined by its beautiful beams, adding a touch of rustic charm to the modern layout. Generously proportioned, it is ideal for both everyday living and entertaining, with ample space for gatherings and family time. The seamless flow between the areas creates a sense of openness while maintaining a homely atmosphere.