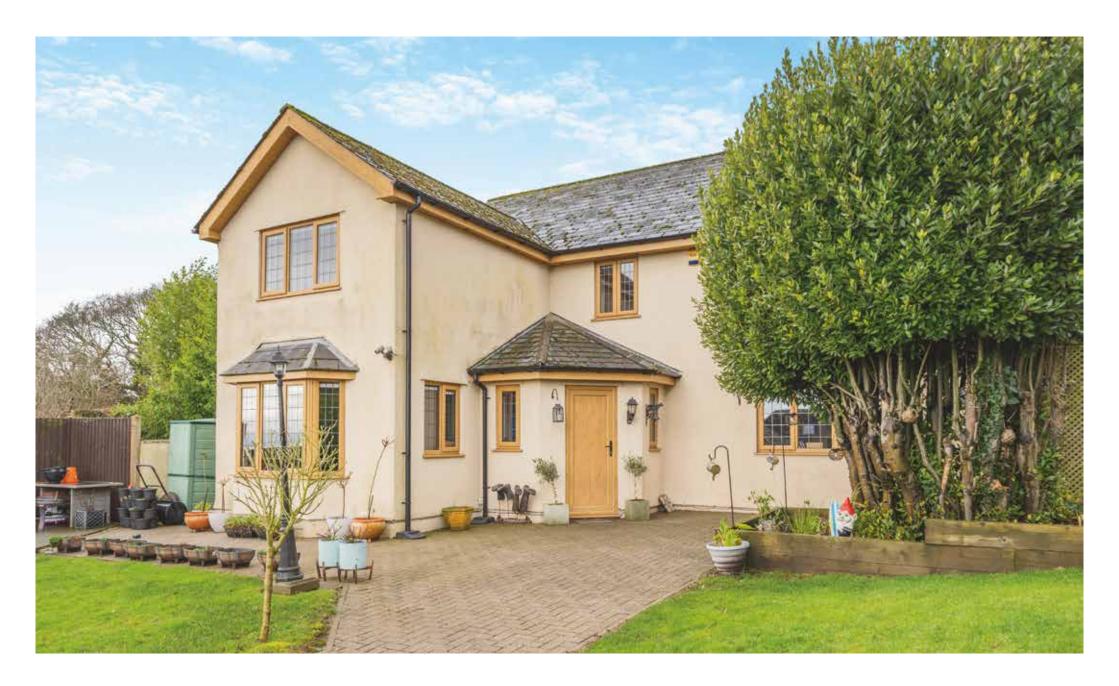

Bay Tree Christchurch Hill | Christchurch | Newport | Gwent | NP18 1JP

## Bay Tree

Stepping outside, Bay Tree offers a wonderful balance of outdoor space, perfect for relaxation and entertaining. To the rear, a private patio and lawned garden provide a peaceful retreat, ideal for alfresco dining or simply unwinding in the fresh air. At the front, a decked area takes full advantage of the breathtaking countryside views, creating the perfect spot to enjoy morning coffee or sunset vistas. A charming front green enhances the setting, adding to the home's appeal.

The impressive frontage offers ample space for multiple vehicles, complemented by a secure triple garage for additional parking and storage. Electric gates provide both security and exclusivity, making for a grand entrance to this fantastic home.