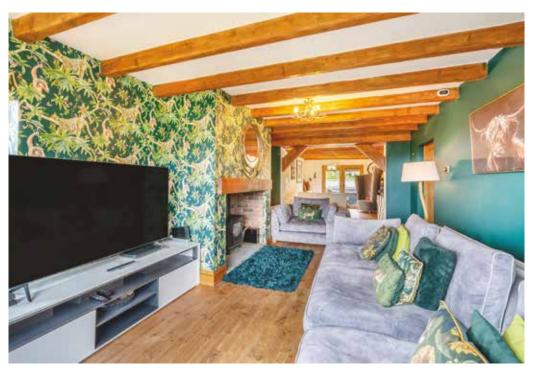

## Bay Tree

Stepping into Bay Tree, you are welcomed by a cozy reception room, perfect for relaxing after a long day. This inviting space exudes warmth and charm, offering a quiet retreat with a comfortable ambiance. The characterful features add to the home appeal, making it a delightful first impression.

Moving through, the heart of the home is the expansive open-plan family and dining room. This stunning space is defined by its beautiful beams, adding a touch of rustic charm to the modern layout. Generously proportioned, it is ideal for both everyday living and entertaining, with ample space for gatherings and family time. The seamless flow between the areas creates a sense of openness while maintaining a homely atmosphere.