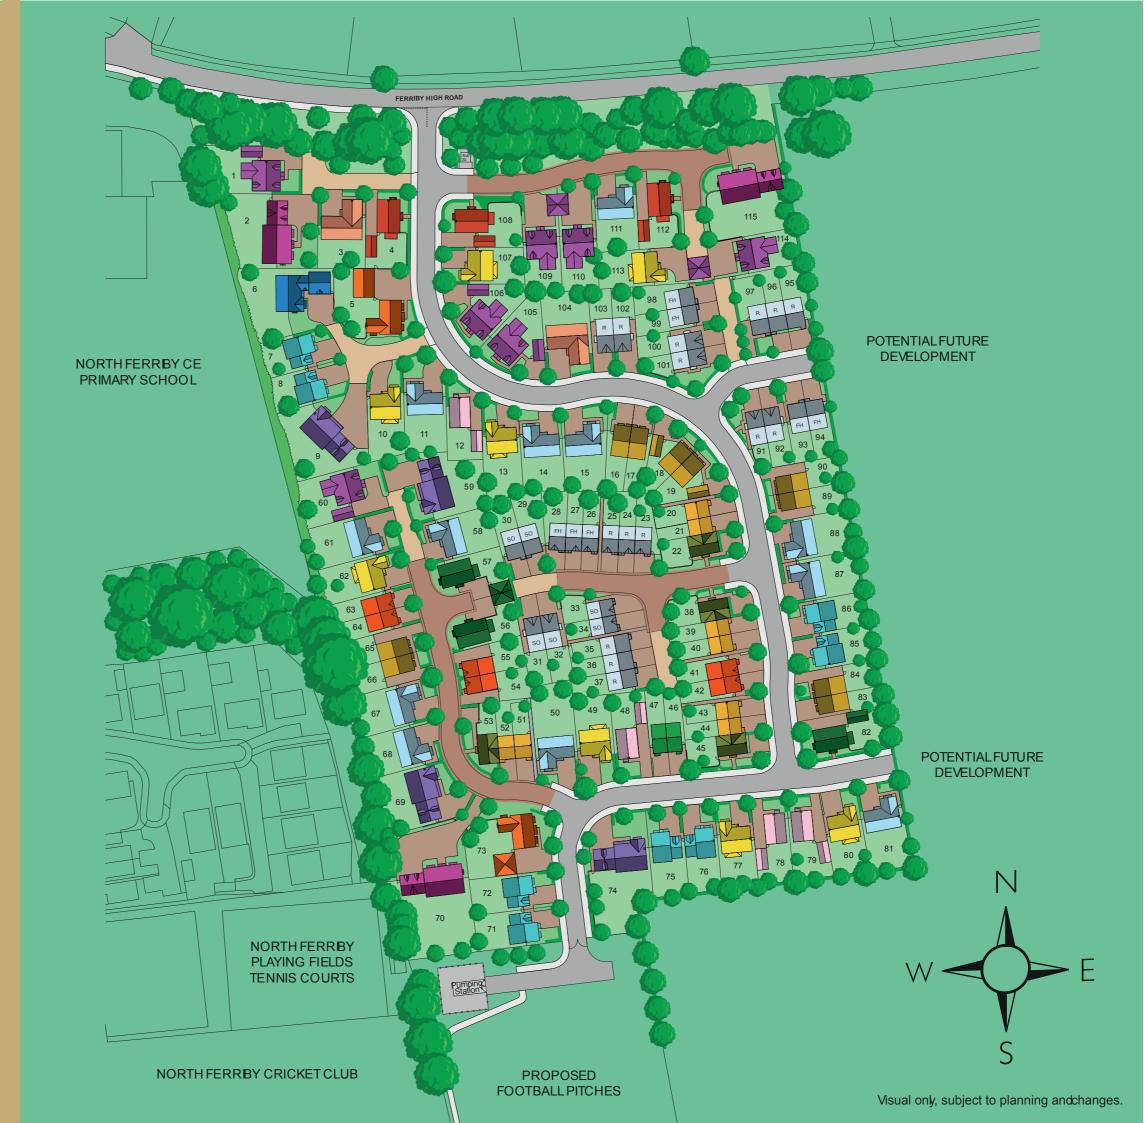

Ferriby Meadows is an exceptional collection of prestigious two, three, four and five bedroom homes, together with three-bedroom bungalows and fourbedroom dormer bungalows.

# Ferriby Meadows

NORTH FERRIBY

HAMBLETON 5 bedroom home

KETTLEWELL

5 bedroom home

GRANTLEY 4 bedroom home

RIPLEY 3 bedroom home

DALBY 3 bedroom home

RIPON 3 bedroom bungalow

ROCKINGHAM 4 bedroom home

SWINTON 4 bedroom dormer bungalow

HAXBY 4 bedroom home

THEAKSTON 4 bedroom home

THORNDALE 4 bedroom home

4 bedroom home

DALTON 3 bedroom home

ROSEDALE 3 bedroom home

FARNDALE 2 bedroom home

CROPTON 2 bedroom home

Affordable