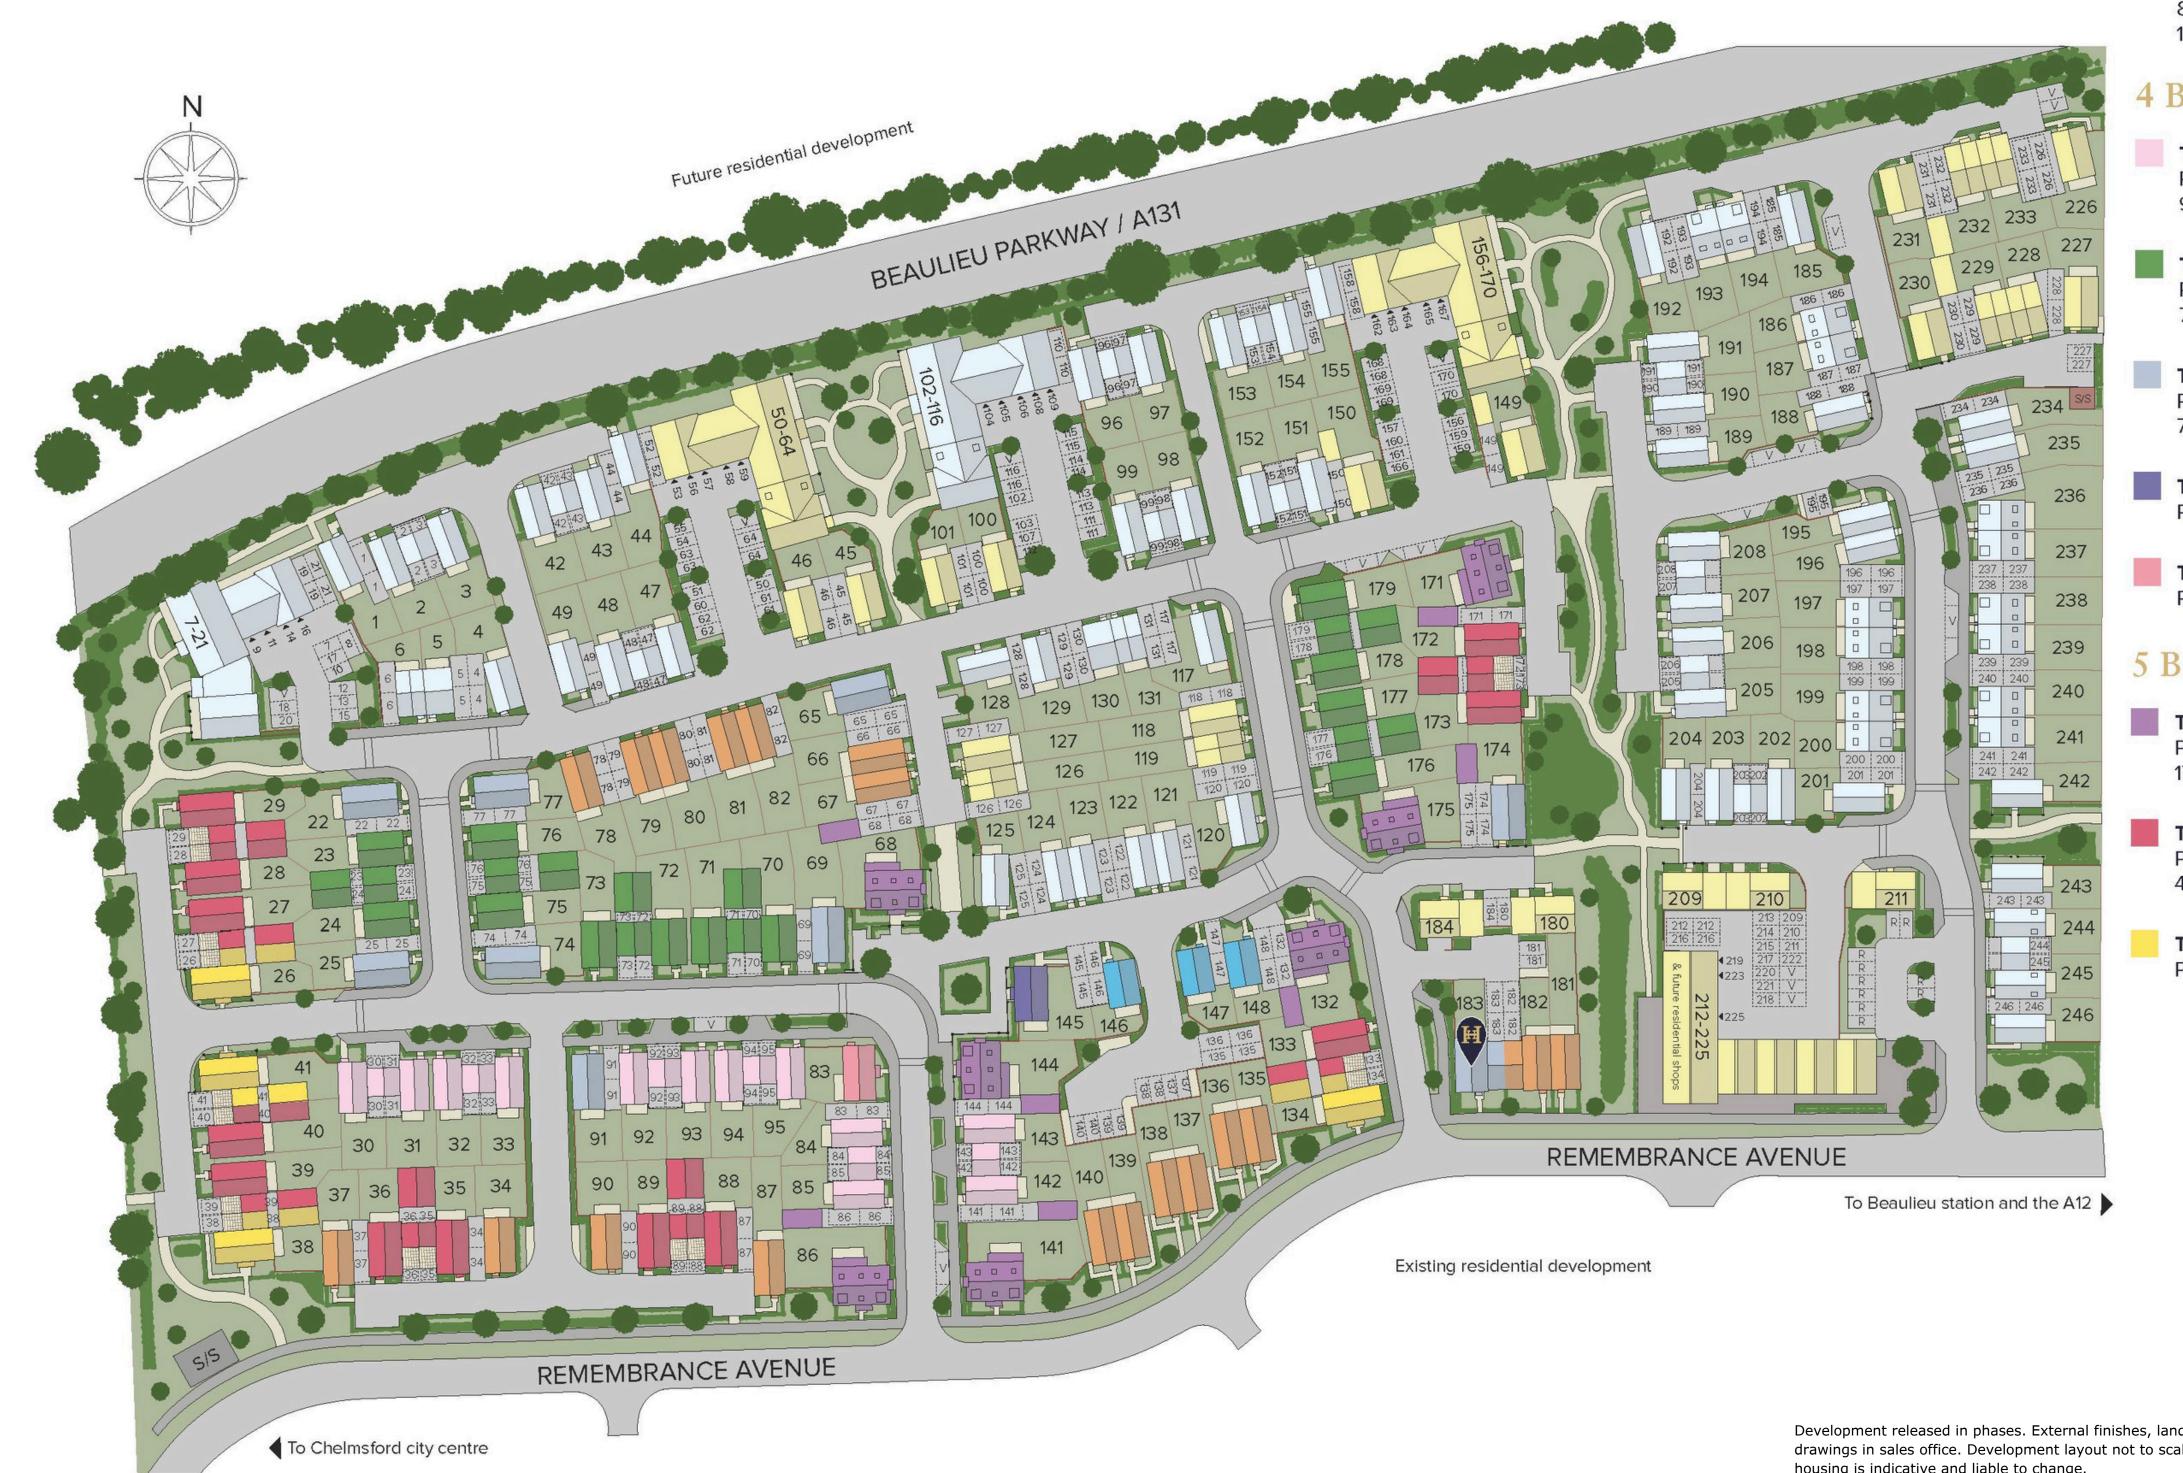

THE ABBERTON Plots 34, 37, 66, 67(h), 78(h), 79, 80(h), 81, 82(h), 87(h), 90(h), 135, 136(h), 137, 138(h), 139, 140(h), 181 & 182(h)

## 4 Bedroom Homes

THE ELSENHAM Plots 30, 31(h), 32, 33(h), 84, 85(h), 92, 93(h), 94, 95(h), 142 & 143(h)

THE NAYLAND Plots 23(h), 24, 70(h), 71, 72(h), 73, 75(h), 76, 176(h), 177, 178(h) & 179

THE ALSTON Plots 22, 25(h), 65, 69, 74(h), 77(h), 91, 174 & 183(h

THE FAIRSTEAD Plot 145

THE WALTHAM Plot 83

## **5** Bedroom Homes

THE BARNSTON Plots 68, 86, 132(h), 141(h), 144(h), 171 & 175(h)

THE ALVINGTON Plots 27, 28(h), 29, 35(h), 36, 39, 40(h), 88(h), 89, 133(h), 172(h) & 173

THE THURNE Plots 26(h), 38(h), 41 & 134

Development released in phases. External finishes, landscaping and levels will vary, please refer to drawings in sales office. Development layout not to scale. This siteplan including the location of affordable housing is indicative and liable to change.