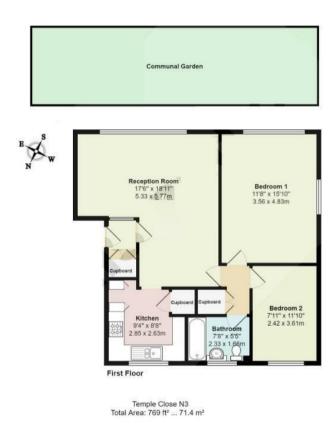

## **FEATURES**

- Two Double Bedrooms
- Family Bathroom
- Double Glazed Windows
- Spacious Reception Room
- Communal Gardens

## 2 Bedroom Apartment located in London

A bright and spacious two double bedroom apartment arranged over the top floor of a popular purpose built block located in Finchley Central. This lovely property has been recently refurbished and comprises, generous reception room, separate fully fitted kitchen, two double bedrooms and a family bathroom. Additional benefits include double glazed windows and communal gardens. Temple Close is ideally located 0.8m from Finchley Central underground station. (Northern Line)