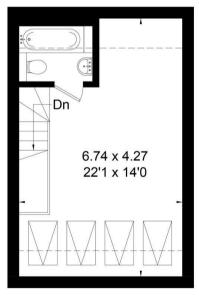

= Reduce head height below 1.5m

Approximate Area
Ground Floor = 28.9 sq m / 311 sq ft
First Floor = 28.8 sq m / 310 sq ft
Total = 57.7 sq m / 621 sq ft
Including Limited Use Area
(6.2 sq m / 67 sq ft)

Surveyed and drawn in accordance with the International Property Measurement Standards (IPMS 2: Residential) fourwalls-group.com 244612

Call us on

020 7407 5155

info@adnresidential.co.uk www.adnresidential.co.uk

Ground Floor First Floor

Agents Note: Whilst every care has been taken to prepare these particulars, they are for guidance purposes only. All measurements are approximate and are for general guidance purposes only and whilst every care has been taken to ensure their accuracy, they should not be relied upon and potential buyers are advised to recheck the measurements.