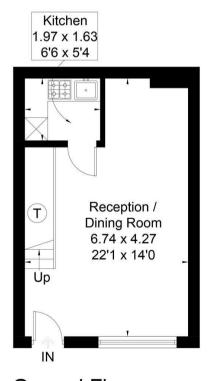

= Reduce head height below 1.5m

Approximate Area
Ground Floor = 28.9 sq m / 311 sq ft
First Floor = 28.8 sq m / 310 sq ft
Total = 57.7 sq m / 621 sq ft
Including Limited Use Area
(6.2 sq m / 67 sq ft)

Surveyed and drawn in accordance with the International Property Measurement Standards (IPMS 2: Residential) fourwalls-group.com 244612

Call us on

020 7407 5155

info@adnresidential.co.uk www.adnresidential.co.uk

Ground Floor First Floor

Agents Note: Whilst every care has been taken to prepare these particulars, they are for guidance purposes only. All measurements are approximate and are for general guidance purposes only and whilst every care has been taken to ensure their accuracy, they should not be relied upon and potential buyers are advised to recheck the measurements.