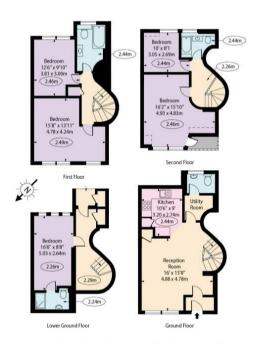

#### VANE CLOSE, HAMPSTEAD, NW3

Approx. Gross Internal Area - 1576 Sq Ft - 146.41 Sq M

NOT TO SCALE

Call us on

020 7407 5155

info@adnresidential.co.uk www.adnresidential.co.uk

Agents Note: Whilst every care has been taken to prepare these particulars, they are for guidance purposes only. All measurements are approximate and are for general guidance purposes only and whilst every care has been taken to ensure their accuracy, they should not be relied upon and potential buyers are advised to recheck the measurements.